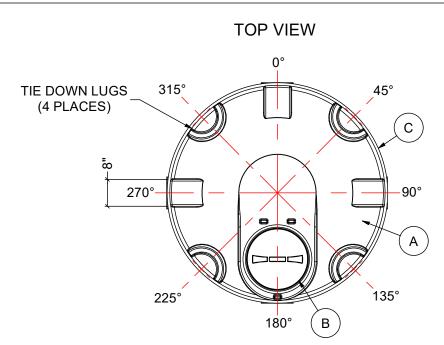

6. TANK MUST BE PROPERLY VENTED TO PREVENT PRESSURE OR VACUUM FROM DEVELOPING AS THE TANK IS FILLING OR EMPTYING.

SIDE VIEW

| MATERIALS LIST |                                                                                                                                           |                   |                   |           |
|----------------|-------------------------------------------------------------------------------------------------------------------------------------------|-------------------|-------------------|-----------|
| ITEMS          | DESCRIPTION                                                                                                                               |                   |                   | IOTES     |
| A              | CBC-1260 CONE BOTTOM TANK                                                                                                                 |                   |                   |           |
| B              |                                                                                                                                           | READED LID        |                   |           |
| C              |                                                                                                                                           | ID FOR CBC-1260   |                   |           |
|                | STELL STAN                                                                                                                                |                   |                   |           |
|                |                                                                                                                                           |                   |                   |           |
|                |                                                                                                                                           |                   |                   |           |
|                |                                                                                                                                           |                   |                   |           |
|                | REV DATE                                                                                                                                  | DESCRIPTION       | BY                | APPD REVD |
|                | CUSTOMER                                                                                                                                  | REVISIONS         |                   |           |
|                |                                                                                                                                           |                   |                   |           |
|                | TITLE ACO JOB NO:   1250 IG CONE BOTTOM PURCHASE ORDER NO:                                                                                |                   |                   |           |
|                | TANK WITH STAND PURCHASER'S EQUIP. NO:                                                                                                    |                   |                   |           |
|                | THIS DRAWING IS THE PROPERTY OF ROTOPLAST INC.<br>AND SHALL NOT BE COPIED OR TRANSFERRED WITHOUT THE<br>WRITTEN CONSENT OF ROTOPLAST INC. |                   |                   |           |
|                |                                                                                                                                           |                   |                   |           |
|                | ACO CONTAINER SYSTEMS<br>DIVISION OF ROTOPLAST INC.                                                                                       |                   |                   |           |
|                |                                                                                                                                           |                   | DESIGNED          |           |
|                |                                                                                                                                           | 794 MCKAY RD.     | DRAWN<br>CHECKED  | WM        |
|                |                                                                                                                                           | TEL. 905-683-8222 | APPROVED<br>SCALE | N.T.S.    |
|                |                                                                                                                                           | DWC No.           | DATE              | 0<br>REV  |
| CBC-1260       |                                                                                                                                           |                   |                   |           |