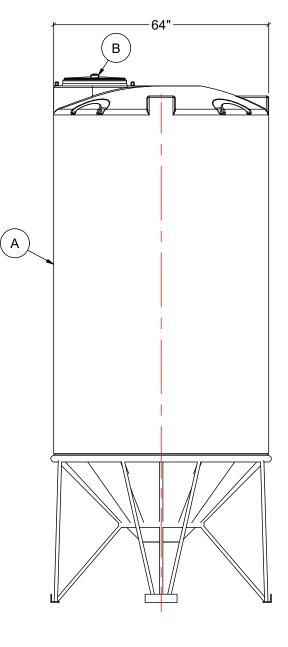

6. TANK MUST BE PROPERLY VENTED TO PREVENT PRESSURE OR VACUUM FROM DEVELOPING AS THE TANK IS FILLING OR EMPTYING.

SIDE VIEW

| MATERIALS LIST |                                                                                                                                           |                   |                   |           |
|----------------|-------------------------------------------------------------------------------------------------------------------------------------------|-------------------|-------------------|-----------|
| ITEMS          | DESCRIPTION                                                                                                                               |                   |                   | IOTES     |
| A              | CBC-1260 CONE BOTTOM TANK                                                                                                                 |                   |                   |           |
| B              |                                                                                                                                           | READED LID        |                   |           |
| C              |                                                                                                                                           | ID FOR CBC-1260   |                   |           |
|                | STELL STAN                                                                                                                                |                   |                   |           |
|                |                                                                                                                                           |                   |                   |           |
|                |                                                                                                                                           |                   |                   |           |
|                |                                                                                                                                           |                   |                   |           |
|                | REV DATE                                                                                                                                  | DESCRIPTION       | BY                | APPD REVD |
|                | CUSTOMER                                                                                                                                  | REVISIONS         |                   |           |
|                |                                                                                                                                           |                   |                   |           |
|                | TITLE ACO JOB NO:   1250 IG CONE BOTTOM PURCHASE ORDER NO:                                                                                |                   |                   |           |
|                | TANK WITH STAND PURCHASER'S EQUIP. NO:                                                                                                    |                   |                   |           |
|                | THIS DRAWING IS THE PROPERTY OF ROTOPLAST INC.<br>AND SHALL NOT BE COPIED OR TRANSFERRED WITHOUT THE<br>WRITTEN CONSENT OF ROTOPLAST INC. |                   |                   |           |
|                |                                                                                                                                           |                   |                   |           |
|                | ACO CONTAINER SYSTEMS<br>DIVISION OF ROTOPLAST INC.                                                                                       |                   |                   |           |
|                |                                                                                                                                           |                   | DESIGNED          |           |
|                |                                                                                                                                           | 794 MCKAY RD.     | DRAWN<br>CHECKED  | WM        |
|                |                                                                                                                                           | TEL. 905-683-8222 | APPROVED<br>SCALE | N.T.S.    |
|                |                                                                                                                                           | DWC No.           | DATE              | 0<br>REV  |
| CBC-1260       |                                                                                                                                           |                   |                   |           |