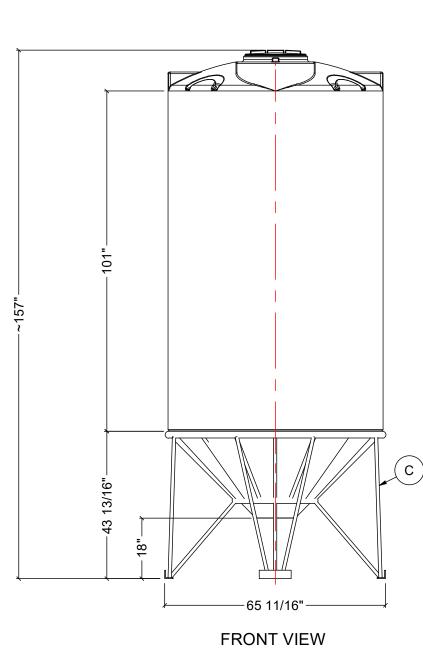

6. TANK MUST BE PROPERLY VENTED TO PREVENT PRESSURE OR VACUUM FROM DEVELOPING AS THE TANK IS FILLING OR EMPTYING.

SIDE VIEW

| MATERIALS LIST |                                                                                                                                           |                   |                   |           |
|----------------|-------------------------------------------------------------------------------------------------------------------------------------------|-------------------|-------------------|-----------|
| ITEMS          | DESCRIPTION                                                                                                                               |                   |                   | IOTES     |
| A              | CBC-1260 CONE BOTTOM TANK                                                                                                                 |                   |                   |           |
| B              |                                                                                                                                           | READED LID        |                   |           |
| C              |                                                                                                                                           | ID FOR CBC-1260   |                   |           |
|                | STELL STAN                                                                                                                                |                   |                   |           |
|                |                                                                                                                                           |                   |                   |           |
|                |                                                                                                                                           |                   |                   |           |
|                |                                                                                                                                           |                   |                   |           |
|                | REV DATE                                                                                                                                  | DESCRIPTION       | BY                | APPD REVD |
|                | CUSTOMER                                                                                                                                  | REVISIONS         |                   |           |
|                |                                                                                                                                           |                   |                   |           |
|                | TITLE ACO JOB NO:   1250 IG CONE BOTTOM PURCHASE ORDER NO:                                                                                |                   |                   |           |
|                | TANK WITH STAND PURCHASER'S EQUIP. NO:                                                                                                    |                   |                   |           |
|                | THIS DRAWING IS THE PROPERTY OF ROTOPLAST INC.<br>AND SHALL NOT BE COPIED OR TRANSFERRED WITHOUT THE<br>WRITTEN CONSENT OF ROTOPLAST INC. |                   |                   |           |
|                |                                                                                                                                           |                   |                   |           |
|                | ACO CONTAINER SYSTEMS<br>DIVISION OF ROTOPLAST INC.                                                                                       |                   |                   |           |
|                |                                                                                                                                           |                   | DESIGNED          |           |
|                |                                                                                                                                           | 794 MCKAY RD.     | DRAWN<br>CHECKED  | WM        |
|                |                                                                                                                                           | TEL. 905-683-8222 | APPROVED<br>SCALE | N.T.S.    |
|                |                                                                                                                                           | DWC No.           | DATE              | 0<br>REV  |
| CBC-1260       |                                                                                                                                           |                   |                   |           |