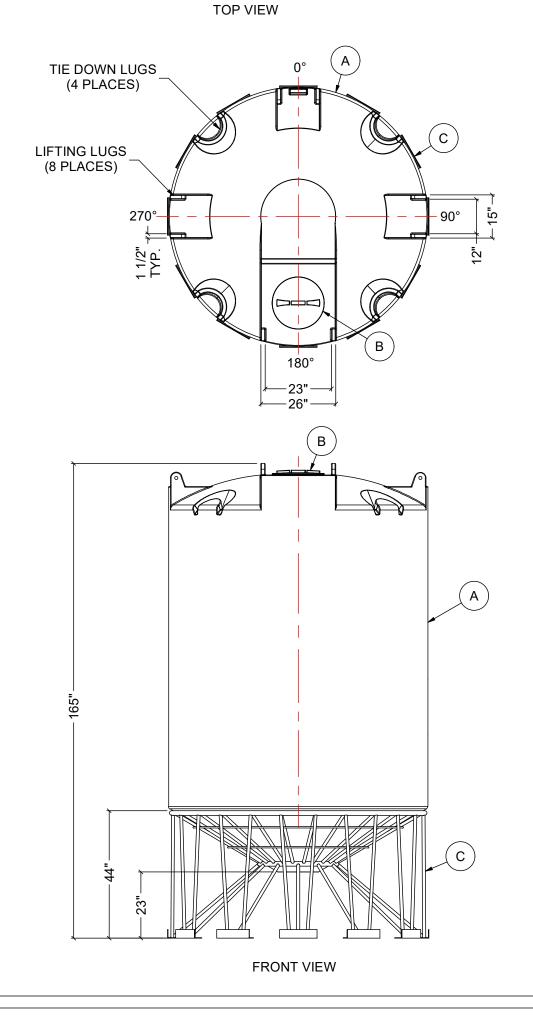

- 1. TANK IS MANUFACTURED FROM POLYETHYLENE (PE) OR CROSSLINK PE (XLPE).
- 2. RATING FOR STORING LIQUIDS WITH A SPECIFIC GRAVITY (DENSITY) OF 1.5SG. (1.9SG ALSO AVAILABLE)
- 3. ALL TANK DIMENSIONS ARE SUBJECT TO A +/-3% TOLERENCE.
  4. ALL EXTERNAL PIPING AND ACCESSORIES MUST BE FULLY SUPPORTED AND FLEXIBLE TO AVOID STRESSING THE TANK.
- 5. FITTING GASKETS AVAILABLE IN EPDM OR VITON.
- 6. TANK MUST BE PROPERLY VENTED TO PREVENT PRESSURE OR VACUUM FROM DEVELOPING AS THE TANK IS FILLING OR EMPTYING.

| MATERIALS LIST |                           |       |  |  |  |  |  |
|----------------|---------------------------|-------|--|--|--|--|--|
| ITEMS          | DESCRIPTION               | NOTES |  |  |  |  |  |
| Α              | CBC-2490 CONE BOTTOM TANK |       |  |  |  |  |  |
| В              | 15" THREADED LID          |       |  |  |  |  |  |
| С              | STEEL STAND FOR CBC-2490  |       |  |  |  |  |  |
|                |                           |       |  |  |  |  |  |
|                |                           |       |  |  |  |  |  |
|                |                           |       |  |  |  |  |  |
|                |                           |       |  |  |  |  |  |
|                |                           |       |  |  |  |  |  |
|                |                           |       |  |  |  |  |  |

| REV | DATE | DESCRIPTION | BY | APPD | REVD |
|-----|------|-------------|----|------|------|
|     |      | REVISIONS   |    |      |      |

CUSTOMER

2500 IG CONE BOTTOM TANK

ACO JOB NO: PURCHASE ORDER NO: PURCHASER'S EQUIP. NO: