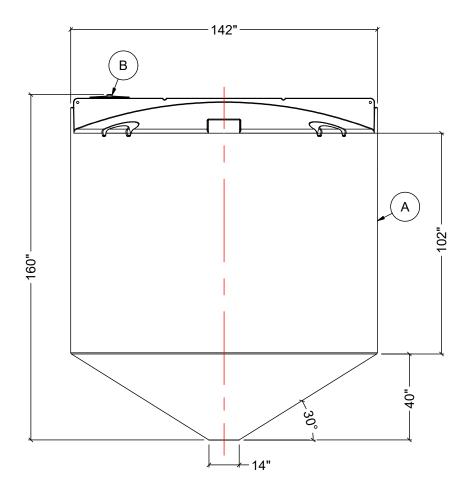

DEVELOPING AS THE TANK IS FILLING OR EMPTYING.

SIDE VIEW

| MATERIALS LIST |                           |       |
|----------------|---------------------------|-------|
| ITEMS          | DESCRIPTION               | NOTES |
| Α              | CBC-6140 CONE BOTTOM TANK |       |
| В              | 15" THREADED LID          |       |
| С              | STEEL STAND FOR CBC-6140  |       |
|                |                           |       |
|                |                           |       |
|                |                           |       |
|                |                           |       |
|                |                           |       |
|                |                           |       |
|                |                           |       |

DWG No

CBC-6140

<sup>REV</sup> 0