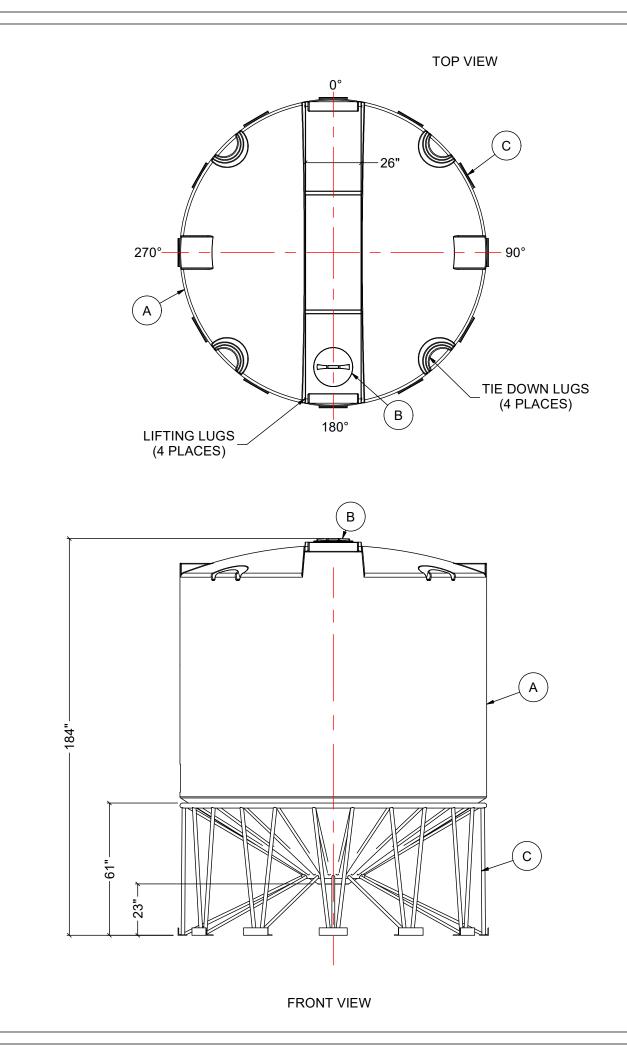

DEVELOPING AS THE TANK IS FILLING OR EMPTYING.

SIDE VIEW

| MATERIALS LIST |                           |       |
|----------------|---------------------------|-------|
| ITEMS          | DESCRIPTION               | NOTES |
| Α              | CBC-6140 CONE BOTTOM TANK |       |
| В              | 15" THREADED LID          |       |
| С              | STEEL STAND FOR CBC-6140  |       |
|                |                           |       |
|                |                           |       |
|                |                           |       |
|                |                           |       |
|                |                           |       |
|                |                           |       |
|                |                           |       |

DWG No

CBC-6140

<sup>REV</sup> 0