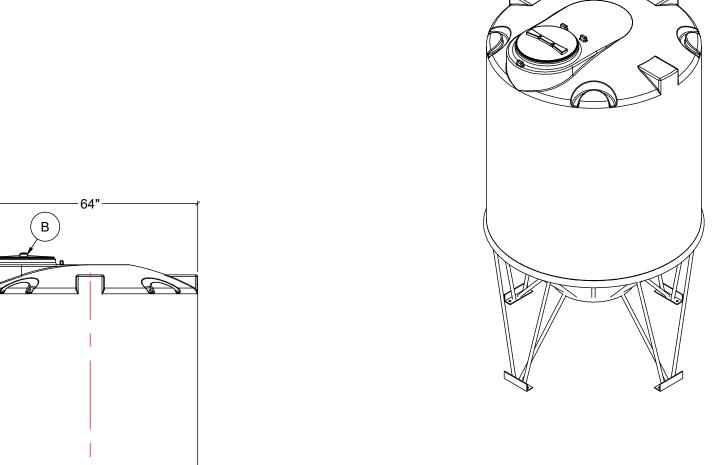

## TIE DOWN LUGS 315° (4 PLACES) 45° (270° 90° 135° 180° B

**TOP VIEW** 

FRONT VIEW

|       | MATERIALS LIST           |       |
|-------|--------------------------|-------|
| ITEMS | DESCRIPTION              | NOTES |
| Α     | CBC-860 CONE BOTTOM TANK |       |
| В     | 15" THREADED LID         |       |
| С     | STEEL STAND FOR CBC-860  |       |