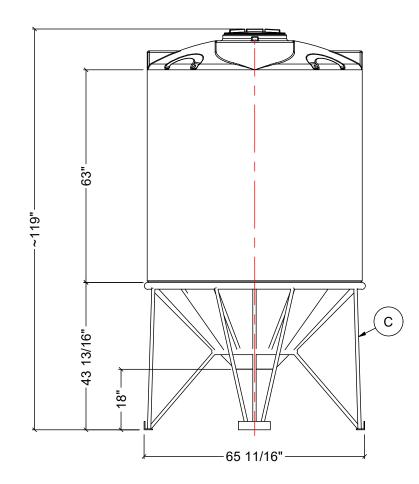

## NOTES:

A

- 1. TANK IS MANUFACTURED FROM POLYETHYLENE (PE) OR CROSSLINK PE (XLPE).
- 2. RATING FOR STORING LIQUIDS WITH A SPECIFIC GRAVITY (DENSITY) OF 1.9SG.
- 3. ALL TANK DIMENSIONS ARE SUBJECT TO A +/-3% TOLERENCE.
- 4. ALL EXTERNAL PIPING AND ACCESSORIES MUST BE FULLY SUPPORTED AND FLEXIBLE TO AVOID STRESSING THE TANK.
- 5. FITTING GASKETS AVAILABLE IN EPDM OR VITON.
- 6. TANK MUST BE PROPERLY VENTED TO PREVENT PRESSURE OR VACUUM FROM DEVELOPING AS THE TANK IS FILLING OR EMPTYING.

|       | MATERIALS LIST           |       |
|-------|--------------------------|-------|
| ITEMS | DESCRIPTION              | NOTES |
| Α     | CBC-860 CONE BOTTOM TANK |       |
| В     | 15" THREADED LID         |       |
| С     | STEEL STAND FOR CBC-860  |       |

CBC-860

SIDE VIEW