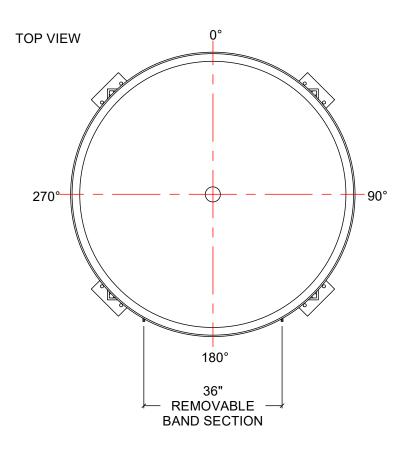

1/2

- 1. TANK IS MANUFACTURED FROM POLYETHYLENE (PE).
- 2. RATING FOR STORING LIQUIDS WITH A SPECIFIC GRAVITY (DENSITY) OF 1.5SG. (1.9SG OR 2.2SG ALSO AVAILABLE)
- 3. ALL TANK DIMENSIONS ARE SUBJECT TO A +/-3% TOLERENCE.
- 4. ALL EXTERNAL PIPING AND ACCESSORIES MUST BE FULLY SUPPORTED AND FLEXIBLE TO AVOID STRESSING THE TANK.

SIDE VIEW

5. FITTING GASKETS AVAILABLE IN EPDM OR VITON.

| MATERIALS LIST |                          |       |  |  |  |
|----------------|--------------------------|-------|--|--|--|
| ITEMS          | DESCRIPTION              | NOTES |  |  |  |
| Α              | CBO-1000 HDPE TANK       |       |  |  |  |
| В              | STEEL STAND FOR CBO-1000 |       |  |  |  |
|                |                          |       |  |  |  |
|                |                          |       |  |  |  |
|                |                          |       |  |  |  |
|                |                          |       |  |  |  |
|                |                          |       |  |  |  |
|                |                          |       |  |  |  |