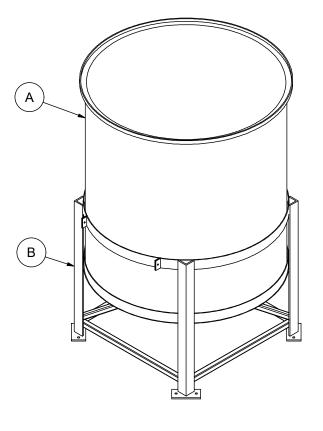

SIDE VIEW

5. FITTING GASKETS AVAILABLE IN EPDM OR VITON.

| MATERIALS LIST |                          |       |  |  |  |
|----------------|--------------------------|-------|--|--|--|
| ITEMS          | DESCRIPTION              | NOTES |  |  |  |
| Α              | CBO-1000 HDPE TANK       |       |  |  |  |
| В              | STEEL STAND FOR CBO-1000 |       |  |  |  |
|                |                          |       |  |  |  |
|                |                          |       |  |  |  |
|                |                          |       |  |  |  |
|                |                          |       |  |  |  |
|                |                          |       |  |  |  |
|                |                          |       |  |  |  |