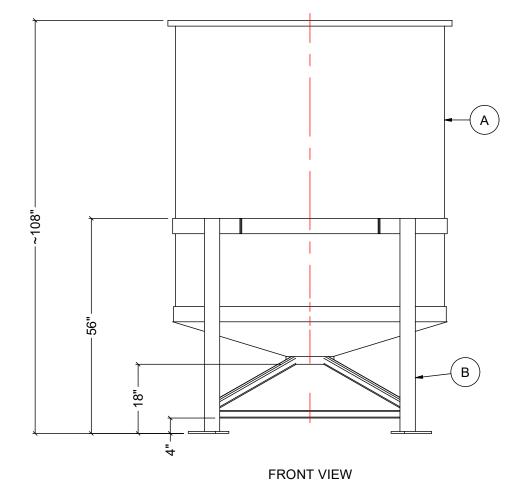

1/2

- 1. TANK IS MANUFACTURED FROM POLYETHYLENE (PE).
- 2. RATING FOR STORING LIQUIDS WITH A SPECIFIC GRAVITY (DENSITY) OF 1.5SG. (1.9SG OR 2.2SG ALSO AVAILABLE)
- 3. ALL TANK DIMENSIONS ARE SUBJECT TO A +/-3% TOLERENCE.
- 4. ALL EXTERNAL PIPING AND ACCESSORIES MUST BE FULLY SUPPORTED AND FLEXIBLE TO AVOID STRESSING THE TANK.

SIDE VIEW

5. FITTING GASKETS AVAILABLE IN EPDM OR VITON.

| MATERIALS LIST |                          |       |  |  |  |
|----------------|--------------------------|-------|--|--|--|
| ITEMS          | DESCRIPTION              | NOTES |  |  |  |
| Α              | CBO-1000 HDPE TANK       |       |  |  |  |
| В              | STEEL STAND FOR CBO-1000 |       |  |  |  |
|                |                          |       |  |  |  |
|                |                          |       |  |  |  |
|                |                          |       |  |  |  |
|                |                          |       |  |  |  |
|                |                          |       |  |  |  |
|                |                          |       |  |  |  |