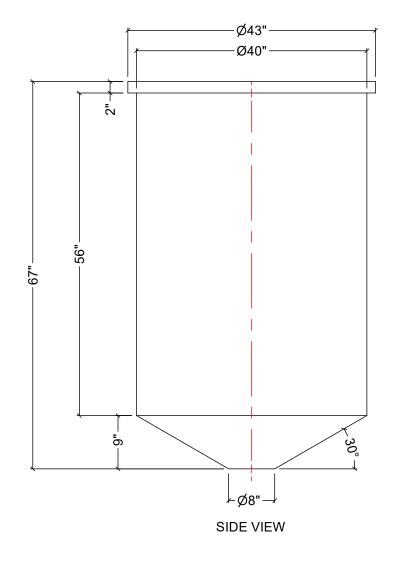

1. TANK IS MANUFACTURED FROM POLYETHYLENE (PE).

2. RATING FOR STORING LIQUIDS WITH A SPECIFIC GRAVITY (DENSITY) OF 1.5SG.

(1.9SG OR 2.2SG ALSO AVAILABLE)

3. ALL TANK DIMENSIONS ARE SUBJECT TO A +/-3% TOLERENCE.

4. ALL EXTERNAL PIPING AND ACCESSORIES MUST BE FULLY SUPPORTED AND

FLEXIBLE TO AVOID STRESSING THE TANK.

5. FITTING GASKETS AVAILABLE IN EPDM OR VITON.

| MATERIALS LIST |                         |       |  |  |  |  |  |  |  |
|----------------|-------------------------|-------|--|--|--|--|--|--|--|
| ITEMS          | DESCRIPTION             | NOTES |  |  |  |  |  |  |  |
| А              | CBO-250 TANK            |       |  |  |  |  |  |  |  |
| В              | STEEL STAND FOR CBO-250 |       |  |  |  |  |  |  |  |
|                |                         |       |  |  |  |  |  |  |  |
|                |                         |       |  |  |  |  |  |  |  |
|                |                         |       |  |  |  |  |  |  |  |
|                |                         |       |  |  |  |  |  |  |  |
|                |                         |       |  |  |  |  |  |  |  |
| L              |                         | 1     |  |  |  |  |  |  |  |