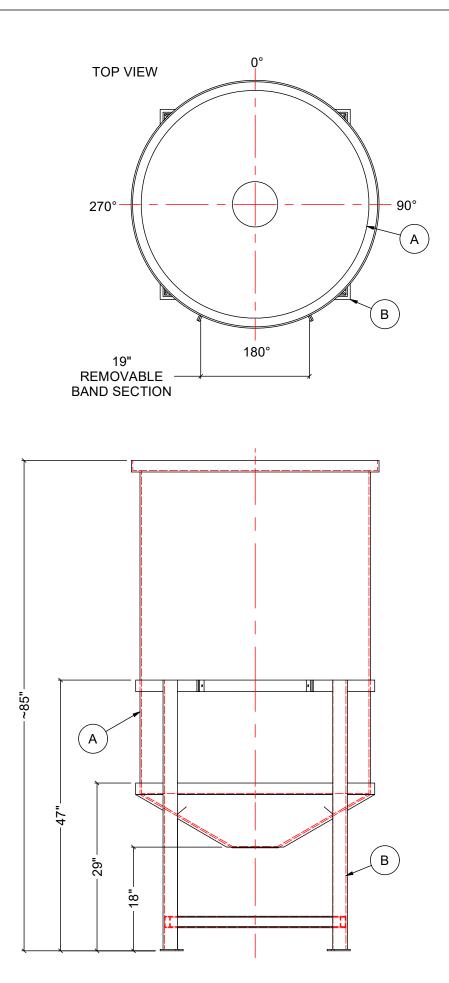

1. TANK IS MANUFACTURED FROM POLYETHYLENE (PE).

2. RATING FOR STORING LIQUIDS WITH A SPECIFIC GRAVITY (DENSITY) OF 1.5SG.

(1.9SG OR 2.2SG ALSO AVAILABLE)

3. ALL TANK DIMENSIONS ARE SUBJECT TO A +/-3% TOLERENCE.

4. ALL EXTERNAL PIPING AND ACCESSORIES MUST BE FULLY SUPPORTED AND

FLEXIBLE TO AVOID STRESSING THE TANK.

5. FITTING GASKETS AVAILABLE IN EPDM OR VITON.

| MATERIALS LIST |                         |       |  |  |  |  |  |  |  |
|----------------|-------------------------|-------|--|--|--|--|--|--|--|
| ITEMS          | DESCRIPTION             | NOTES |  |  |  |  |  |  |  |
| А              | CBO-250 TANK            |       |  |  |  |  |  |  |  |
| В              | STEEL STAND FOR CBO-250 |       |  |  |  |  |  |  |  |
|                |                         |       |  |  |  |  |  |  |  |
|                |                         |       |  |  |  |  |  |  |  |
|                |                         |       |  |  |  |  |  |  |  |
|                |                         |       |  |  |  |  |  |  |  |
|                |                         |       |  |  |  |  |  |  |  |
| L              |                         | 1     |  |  |  |  |  |  |  |