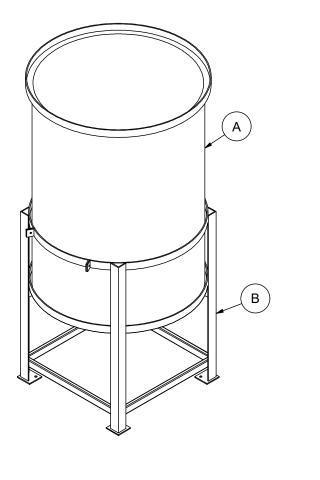

4. ALL EXTERNAL PIPING AND ACCESSORIES MUST BE FULLY SUPPORTED AND

FLEXIBLE TO AVOID STRESSING THE TANK.

5. FITTING GASKETS AVAILABLE IN EPDM OR VITON.

| MATERIALS LIST |                         |       |  |  |  |  |  |  |  |
|----------------|-------------------------|-------|--|--|--|--|--|--|--|
| ITEMS          | DESCRIPTION             | NOTES |  |  |  |  |  |  |  |
| А              | CBO-250 TANK            |       |  |  |  |  |  |  |  |
| В              | STEEL STAND FOR CBO-250 |       |  |  |  |  |  |  |  |
|                |                         |       |  |  |  |  |  |  |  |
|                |                         |       |  |  |  |  |  |  |  |
|                |                         |       |  |  |  |  |  |  |  |
|                |                         |       |  |  |  |  |  |  |  |
|                |                         |       |  |  |  |  |  |  |  |
| L              |                         | 1     |  |  |  |  |  |  |  |