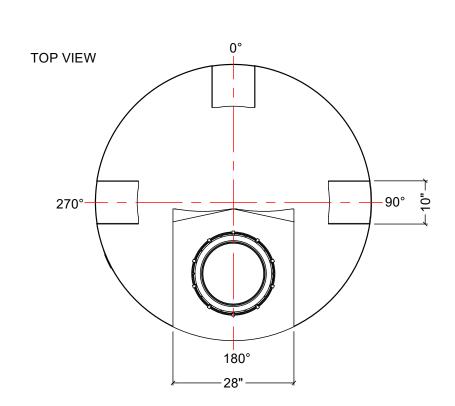

## NOTES:

1. TANK IS MANUFACTURED FROM POLYETHYLENE (PE) OR

CROSSLINK PE (XLPE). 2. RATED FOR STORING LIQUIDS WITH A SPECIFIC GRAVITY (DENSITY) OF 1.5SG.(1.9SG OR 2.2SG ALSO AVAILABLE)

3. ALL TANK DIMENSIONS ARE SUBJECT TO A +/-3% TOLERENCE. 4. ALL EXTERNAL PIPING AND ACCESSORIES MUST BE FULLY SUPPORTED AND FLEXIBLE TO AVOID STRESSING THE TANK.

5. FITTING GASKETS AVAILABLE IN EPDM OR VITON.

6. TANK MUST BE PROPERLY VENTED TO PREVENT PRESSURE OR VACUUM FROM DEVELOPING AS THE TANK IS FILLING OR EMPTYING.

7. TANK IS MANUFACTURED TO ASTM-D-1998 STANDARD.