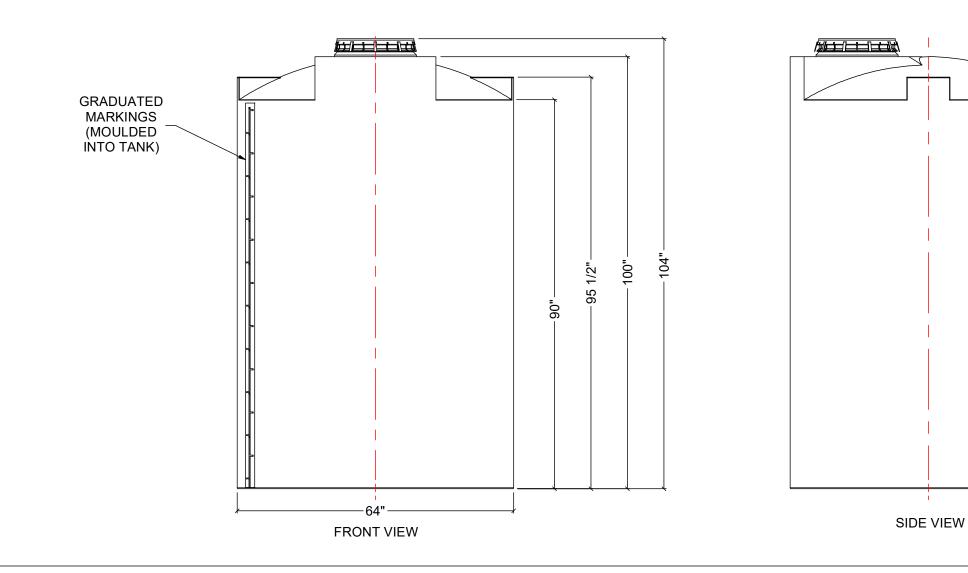

## NOTES:

1. TANK IS MANUFACTURED FROM POLYETHYLENE (PE) OR

CROSSLINK PE (XLPE). 2. RATED FOR STORING LIQUIDS WITH A SPECIFIC GRAVITY (DENSITY) OF 1.5SG.(1.9SG OR 2.2SG ALSO AVAILABLE)

3. ALL TANK DIMENSIONS ARE SUBJECT TO A +/-3% TOLERENCE. 4. ALL EXTERNAL PIPING AND ACCESSORIES MUST BE FULLY SUPPORTED AND FLEXIBLE TO AVOID STRESSING THE TANK.

5. FITTING GASKETS AVAILABLE IN EPDM OR VITON.

6. TANK MUST BE PROPERLY VENTED TO PREVENT PRESSURE OR VACUUM FROM DEVELOPING AS THE TANK IS FILLING OR EMPTYING.

7. TANK IS MANUFACTURED TO ASTM-D-1998 STANDARD.