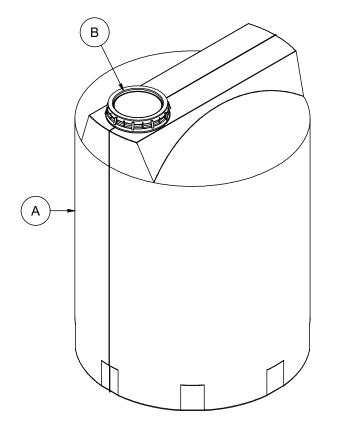

| MATERIALS LIST |                            |       |  |  |  |  |  |
|----------------|----------------------------|-------|--|--|--|--|--|
| ITEMS          | DESCRIPTION                | NOTES |  |  |  |  |  |
| Α              | CT-1250 CLOSED TOP TANK    |       |  |  |  |  |  |
| В              | 16" LID WITH LOCKING STRAP |       |  |  |  |  |  |