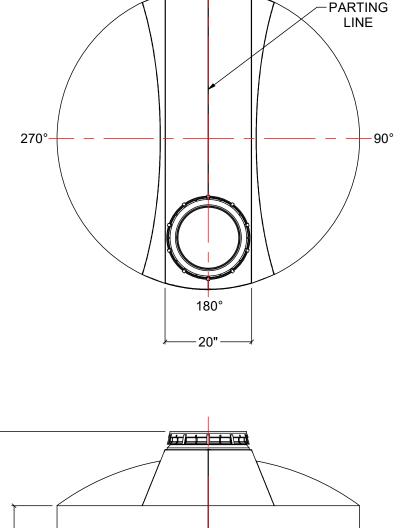

-70" FRONT VIEW

99" OVER ALL ELEVATION

WALL ELEVATION

MOLD

**PARTING** 

LINE

- 1. TANK IS MANUFACTURED FROM POLYETHYLENE (PE) OR CROSSLINK PE (XLPE).
- 2. RATED FOR STORING LIQUIDS WITH A SPECIFIC GRAVITY (DENSITY) OF 1.5SG.(1.9SG OR 2.2SG ALSO AVAILABLE)
- 3. ALL TANK DIMENSIONS ARE SUBJECT TO A +/-3% TOLERENCE.
- 4. ALL EXTERNAL PIPING AND ACCESSORIES MUST BE FULLY SUPPORTED AND FLEXIBLE TO AVOID STRESSING THE TANK.
- 5. FITTING GASKETS AVAILABLE IN EPDM OR VITON.
- 6. TANK MUST BE PROPERLY VENTED TO PREVENT PRESSURE OR VACUUM FROM DEVELOPING AS THE TANK IS FILLING OR EMPTYING.
- 7. TANK IS MANUFACTURED TO ASTM-D-1998 STANDARD.

| MATERIALS LIST |                            |       |  |  |  |  |  |
|----------------|----------------------------|-------|--|--|--|--|--|
| ITEMS          | DESCRIPTION                | NOTES |  |  |  |  |  |
| Α              | CT-1250 CLOSED TOP TANK    |       |  |  |  |  |  |
| В              | 16" LID WITH LOCKING STRAP |       |  |  |  |  |  |