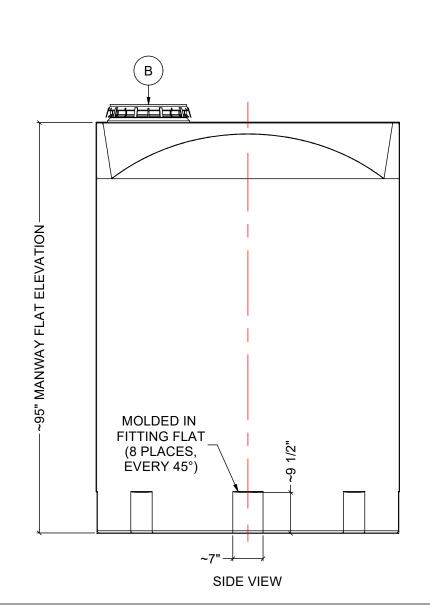

-70" FRONT VIEW

99" OVER ALL ELEVATION

WALL ELEVATION

MOLD

**PARTING** 

LINE

- 1. TANK IS MANUFACTURED FROM POLYETHYLENE (PE) OR CROSSLINK PE (XLPE).
- 2. RATED FOR STORING LIQUIDS WITH A SPECIFIC GRAVITY (DENSITY) OF 1.5SG.(1.9SG OR 2.2SG ALSO AVAILABLE)
- 3. ALL TANK DIMENSIONS ARE SUBJECT TO A +/-3% TOLERENCE.
- 4. ALL EXTERNAL PIPING AND ACCESSORIES MUST BE FULLY SUPPORTED AND FLEXIBLE TO AVOID STRESSING THE TANK.
- 5. FITTING GASKETS AVAILABLE IN EPDM OR VITON.
- 6. TANK MUST BE PROPERLY VENTED TO PREVENT PRESSURE OR VACUUM FROM DEVELOPING AS THE TANK IS FILLING OR EMPTYING.
- 7. TANK IS MANUFACTURED TO ASTM-D-1998 STANDARD.

| MATERIALS LIST |                            |       |  |  |  |  |  |
|----------------|----------------------------|-------|--|--|--|--|--|
| ITEMS          | DESCRIPTION                | NOTES |  |  |  |  |  |
| Α              | CT-1250 CLOSED TOP TANK    |       |  |  |  |  |  |
| В              | 16" LID WITH LOCKING STRAP |       |  |  |  |  |  |