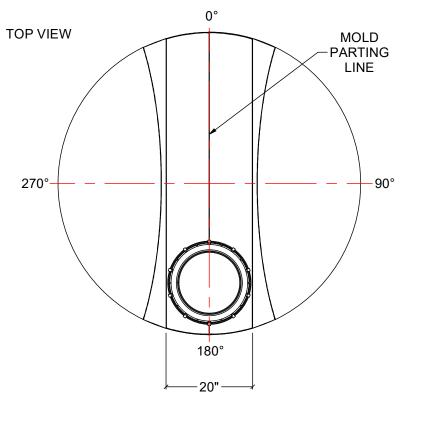

-70" FRONT VIEW

99" OVER ALL ELEVATION

WALL ELEVATION

MOLD

**PARTING** 

LINE

- 1. TANK IS MANUFACTURED FROM POLYETHYLENE (PE) OR CROSSLINK PE (XLPE).
- 2. RATED FOR STORING LIQUIDS WITH A SPECIFIC GRAVITY (DENSITY) OF 1.5SG.(1.9SG OR 2.2SG ALSO AVAILABLE)
- 3. ALL TANK DIMENSIONS ARE SUBJECT TO A +/-3% TOLERENCE.
- 4. ALL EXTERNAL PIPING AND ACCESSORIES MUST BE FULLY SUPPORTED AND FLEXIBLE TO AVOID STRESSING THE TANK.
- 5. FITTING GASKETS AVAILABLE IN EPDM OR VITON.
- 6. TANK MUST BE PROPERLY VENTED TO PREVENT PRESSURE OR VACUUM FROM DEVELOPING AS THE TANK IS FILLING OR EMPTYING.
- 7. TANK IS MANUFACTURED TO ASTM-D-1998 STANDARD.

| MATERIALS LIST |                            |       |  |  |  |  |  |
|----------------|----------------------------|-------|--|--|--|--|--|
| ITEMS          | DESCRIPTION                | NOTES |  |  |  |  |  |
| Α              | CT-1250 CLOSED TOP TANK    |       |  |  |  |  |  |
| В              | 16" LID WITH LOCKING STRAP |       |  |  |  |  |  |