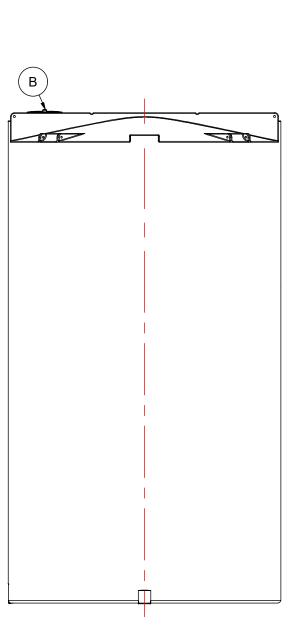

G.
- 7. STANDARD LID IS 15" NON-VENTED. LID ALSO AVAILABLE IN 21" VENTED OR NON-VENTED.
- 8. TANK IS MANUFACTURED TO ASTM-D-1998 STANDARD

| MATERIALS LIST |                          |       |  |  |  |  |
|----------------|--------------------------|-------|--|--|--|--|
| ITEMS          | DESCRIPTION              | NOTES |  |  |  |  |
| Α              | CT-13740 CLOSED TOP TANK |       |  |  |  |  |
| В              | 15" THREADED LID         |       |  |  |  |  |
|                |                          |       |  |  |  |  |
|                |                          |       |  |  |  |  |
|                |                          |       |  |  |  |  |
|                |                          |       |  |  |  |  |
|                |                          |       |  |  |  |  |





| REV      | DATE | DESCRIPTION | BY | APPD | REVD |  |  |  |
|----------|------|-------------|----|------|------|--|--|--|
|          |      | REVISIONS   |    |      |      |  |  |  |
| CUSTOMER |      |             |    |      |      |  |  |  |
|          |      |             |    |      |      |  |  |  |

ACO JOB NO: TITLE 13740 IG CLOSED TOP TANK PURCHASE ORDER NO: PURCHASER'S EQUIP. NO:

THIS DRAWING IS THE PROPERTY OF ROTOPLAST INC.
AND SHALL NOT BE COPIED OR TRANSFERRED WITHOUT THE
WRITTEN CONSENT OF ROTOPLAST INC.

ENGINEERS SEAL

## **ACO CONTAINER SYSTEMS** DIVISION OF ROTOPLAST INC.

DESIGNED

ACO CONTAINER SYSTEMS
DIVISION OF ROTOPLAST INC.
794 MCKAY RD.
PICKERING, ONTARIO, CANADA DRAWN CHECKED APPROVED SCALE DATE TEL. 905-683-8222 FAX 905-683-2969 03-03-16 REV 0 CT-13740