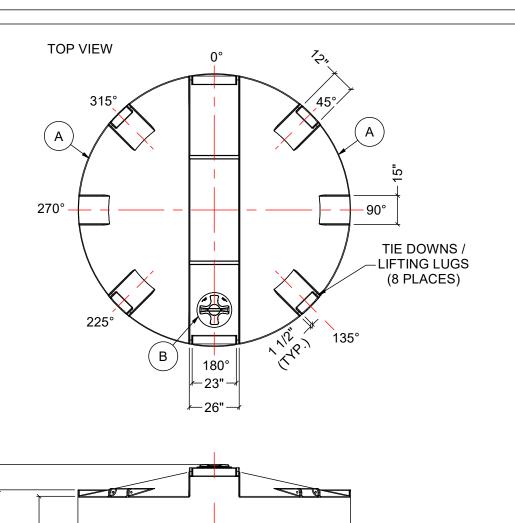

| MATERIALS LIST |                          |       |  |  |  |  |
|----------------|--------------------------|-------|--|--|--|--|
| ITEMS          | DESCRIPTION              | NOTES |  |  |  |  |
| Α              | CT-13740 CLOSED TOP TANK |       |  |  |  |  |
| В              | 15" THREADED LID         |       |  |  |  |  |
|                |                          |       |  |  |  |  |
|                |                          |       |  |  |  |  |
|                |                          |       |  |  |  |  |
|                |                          |       |  |  |  |  |
|                |                          |       |  |  |  |  |

SIDE VIEW

-142"

FRONT VIEW