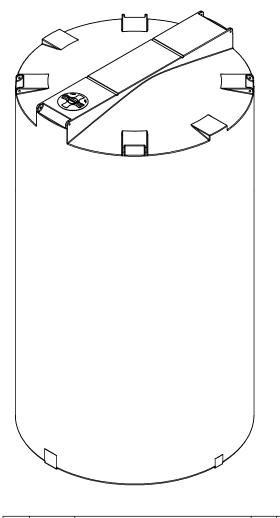

| MATERIALS LIST |                          |       |  |  |  |  |
|----------------|--------------------------|-------|--|--|--|--|
| ITEMS          | DESCRIPTION              | NOTES |  |  |  |  |
| Α              | CT-13740 CLOSED TOP TANK |       |  |  |  |  |
| В              | 15" THREADED LID         |       |  |  |  |  |
|                |                          |       |  |  |  |  |
|                |                          |       |  |  |  |  |
|                |                          |       |  |  |  |  |
|                |                          |       |  |  |  |  |
|                |                          |       |  |  |  |  |