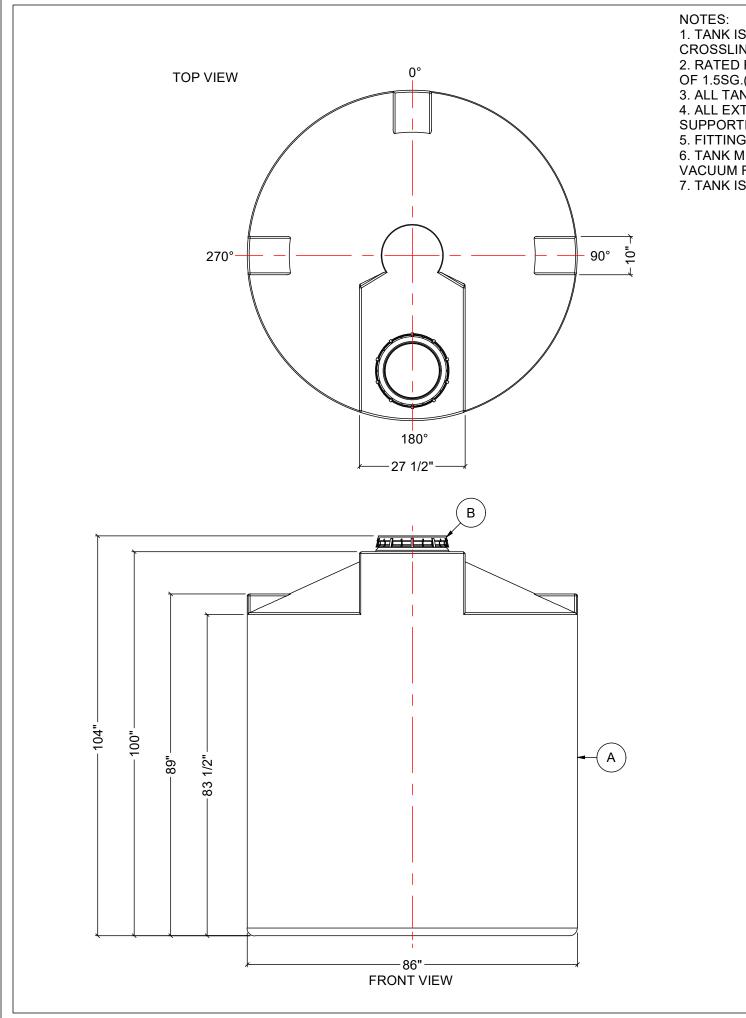

- 1. TANK IS MANUFACTURED FROM POLYETHYLENE (PE) OR CROSSLINK PE (XLPE).
- 2. RATED FOR STORING LIQUIDS WITH A SPECIFIC GRAVITY (DENSITY) OF 1.5SG.(1.9SG OR 2.2SG ALSO AVAILABLE)
- 3. ALL TANK DIMENSIONS ARE SUBJECT TO A +/-3% TOLERENCE.
- 4. ALL EXTERNAL PIPING AND ACCESSORIES MUST BE FULLY SUPPORTED AND FLEXIBLE TO AVOID STRESSING THE TANK.
- 5. FITTING GASKETS AVAILABLE IN EPDM OR VITON.
- 6. TANK MUST BE PROPERLY VENTED TO PREVENT PRESSURE OR VACUUM FROM DEVELOPING AS THE TANK IS FILLING OR EMPTYING.

SIDE VIEW

7. TANK IS MANUFACTURED TO ASTM-D-1998 STANDARD.

| MATERIALS LIST |                                 |       |  |  |  |  |
|----------------|---------------------------------|-------|--|--|--|--|
| TEMS           | DESCRIPTION                     | NOTES |  |  |  |  |
| Α              | CT-1655 HDPE TANK               |       |  |  |  |  |
| В              | ACO-16IN LID WITH LOCKING STRAP |       |  |  |  |  |
|                |                                 |       |  |  |  |  |
|                |                                 |       |  |  |  |  |
|                |                                 |       |  |  |  |  |
|                |                                 |       |  |  |  |  |
|                |                                 |       |  |  |  |  |
|                |                                 |       |  |  |  |  |