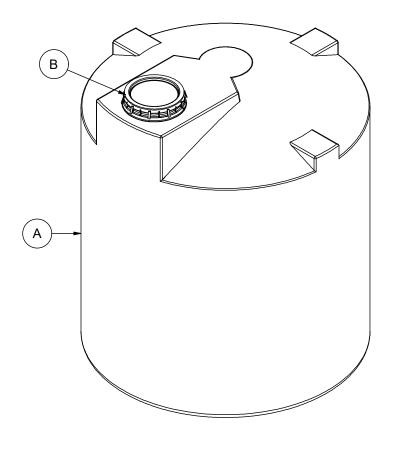

SIDE VIEW

7. TANK IS MANUFACTURED TO ASTM-D-1998 STANDARD.

| MATERIALS LIST |                                 |       |  |  |  |  |
|----------------|---------------------------------|-------|--|--|--|--|
| TEMS           | DESCRIPTION                     | NOTES |  |  |  |  |
| Α              | CT-1655 HDPE TANK               |       |  |  |  |  |
| В              | ACO-16IN LID WITH LOCKING STRAP |       |  |  |  |  |
|                |                                 |       |  |  |  |  |
|                |                                 |       |  |  |  |  |
|                |                                 |       |  |  |  |  |
|                |                                 |       |  |  |  |  |
|                |                                 |       |  |  |  |  |
|                |                                 |       |  |  |  |  |