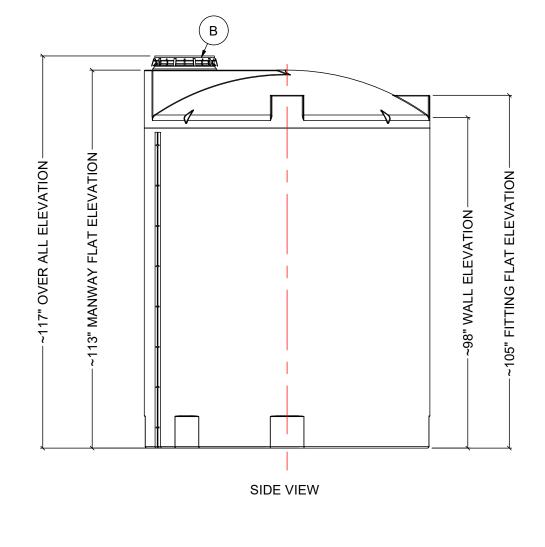

VACUUM FROM DEVELOPING AS THE TANK IS FILLING OR EMPTYING.

7. TANK IS MANUFACTURED TO ASTM-D-1998 STANDARD.

| ITEMS | DESCRIPTION NOTES                                                                                                                                        |                                                     | NOTES                         |  |
|-------|----------------------------------------------------------------------------------------------------------------------------------------------------------|-----------------------------------------------------|-------------------------------|--|
| A     | CT-2000 CL0                                                                                                                                              |                                                     |                               |  |
| В     | 16" LID WITH LOCKING STRAP                                                                                                                               |                                                     |                               |  |
|       |                                                                                                                                                          |                                                     |                               |  |
|       |                                                                                                                                                          |                                                     |                               |  |
|       |                                                                                                                                                          |                                                     |                               |  |
|       |                                                                                                                                                          |                                                     |                               |  |
|       |                                                                                                                                                          |                                                     |                               |  |
|       |                                                                                                                                                          |                                                     |                               |  |
|       |                                                                                                                                                          |                                                     |                               |  |
|       | $\mathbf{X}$                                                                                                                                             |                                                     |                               |  |
|       | $\prec$                                                                                                                                                  |                                                     |                               |  |
|       |                                                                                                                                                          |                                                     |                               |  |
|       |                                                                                                                                                          |                                                     |                               |  |
|       |                                                                                                                                                          |                                                     |                               |  |
|       |                                                                                                                                                          |                                                     |                               |  |
|       | 1 2018-03-28 UPD<br>REV DATE                                                                                                                             | DATED TANK DIMS AND FEATURE<br>DESCRIPTION          | S WM BY APPD REVD             |  |
|       | DATE                                                                                                                                                     | REVISIONS                                           |                               |  |
|       | CUSTOMER                                                                                                                                                 |                                                     |                               |  |
|       |                                                                                                                                                          |                                                     |                               |  |
|       | TITLE ACO JOB NO:<br>2000 IG CLOSED TOP TANK PURCHASE ORDER NO:                                                                                          |                                                     |                               |  |
|       |                                                                                                                                                          | PURCHASER'S EQUI                                    | P. NO:                        |  |
|       | THIS DRAWING IS THE<br>PROPERTY OF<br>ROTOPLAST INC. AND<br>SHALL NOT BE COPIED<br>OR TRANSFERRED<br>WITHOUT THE WRITTEN<br>CONSENT OF<br>ROTOPLAST INC. |                                                     |                               |  |
|       | ENGINEERS SEAL                                                                                                                                           | ACO CONTAINER SYSTEMS<br>DIVISION OF ROTOPLAST INC. | DESIGNED<br>DRAWN WM          |  |
|       |                                                                                                                                                          | 794 McKAY ROAD<br>PICKERING, ONTARIO, CANADA        | CHECKED                       |  |
|       |                                                                                                                                                          | TEL: 905-683-8222<br>WEB: ACOTAINERS.COM            | SCALE N.T.S.<br>DATE 02-03-16 |  |
|       |                                                                                                                                                          |                                                     | REV 1                         |  |
|       |                                                                                                                                                          |                                                     |                               |  |