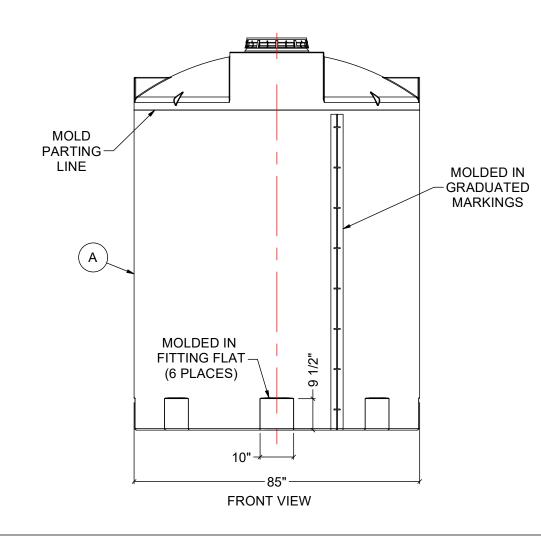

VACUUM FROM DEVELOPING AS THE TANK IS FILLING OR EMPTYING.

7. TANK IS MANUFACTURED TO ASTM-D-1998 STANDARD.

| ITEMS | DESCRIPTION NOTES                                                                                                                                        |                                                     | NOTES                         |  |
|-------|----------------------------------------------------------------------------------------------------------------------------------------------------------|-----------------------------------------------------|-------------------------------|--|
| A     | CT-2000 CL0                                                                                                                                              |                                                     |                               |  |
| В     | 16" LID WITH LOCKING STRAP                                                                                                                               |                                                     |                               |  |
|       |                                                                                                                                                          |                                                     |                               |  |
|       |                                                                                                                                                          |                                                     |                               |  |
|       |                                                                                                                                                          |                                                     |                               |  |
|       |                                                                                                                                                          |                                                     |                               |  |
|       |                                                                                                                                                          |                                                     |                               |  |
|       |                                                                                                                                                          |                                                     |                               |  |
|       |                                                                                                                                                          |                                                     |                               |  |
|       | $\mathbf{X}$                                                                                                                                             |                                                     |                               |  |
|       | $\prec$                                                                                                                                                  |                                                     |                               |  |
|       |                                                                                                                                                          |                                                     |                               |  |
|       |                                                                                                                                                          |                                                     |                               |  |
|       |                                                                                                                                                          |                                                     |                               |  |
|       |                                                                                                                                                          |                                                     |                               |  |
|       | 1 2018-03-28 UPD<br>REV DATE                                                                                                                             | DATED TANK DIMS AND FEATURE<br>DESCRIPTION          | S WM BY APPD REVD             |  |
|       | DATE                                                                                                                                                     | REVISIONS                                           |                               |  |
|       | CUSTOMER                                                                                                                                                 |                                                     |                               |  |
|       |                                                                                                                                                          |                                                     |                               |  |
|       | TITLE ACO JOB NO:<br>2000 IG CLOSED TOP TANK PURCHASE ORDER NO:                                                                                          |                                                     |                               |  |
|       |                                                                                                                                                          | PURCHASER'S EQUI                                    | P. NO:                        |  |
|       | THIS DRAWING IS THE<br>PROPERTY OF<br>ROTOPLAST INC. AND<br>SHALL NOT BE COPIED<br>OR TRANSFERRED<br>WITHOUT THE WRITTEN<br>CONSENT OF<br>ROTOPLAST INC. |                                                     |                               |  |
|       | ENGINEERS SEAL                                                                                                                                           | ACO CONTAINER SYSTEMS<br>DIVISION OF ROTOPLAST INC. | DESIGNED<br>DRAWN WM          |  |
|       |                                                                                                                                                          | 794 McKAY ROAD<br>PICKERING, ONTARIO, CANADA        | CHECKED                       |  |
|       |                                                                                                                                                          | TEL: 905-683-8222<br>WEB: ACOTAINERS.COM            | SCALE N.T.S.<br>DATE 02-03-16 |  |
|       |                                                                                                                                                          |                                                     | REV 1                         |  |
|       |                                                                                                                                                          |                                                     |                               |  |