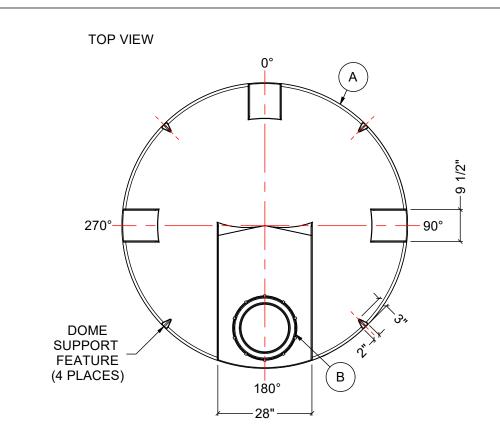

VACUUM FROM DEVELOPING AS THE TANK IS FILLING OR EMPTYING.

7. TANK IS MANUFACTURED TO ASTM-D-1998 STANDARD.

| ITEMS | DESCRIPTION NOTES                                                                                                                                        |                                                     | NOTES                         |  |
|-------|----------------------------------------------------------------------------------------------------------------------------------------------------------|-----------------------------------------------------|-------------------------------|--|
| A     | CT-2000 CL0                                                                                                                                              |                                                     |                               |  |
| В     | 16" LID WITH LOCKING STRAP                                                                                                                               |                                                     |                               |  |
|       |                                                                                                                                                          |                                                     |                               |  |
|       |                                                                                                                                                          |                                                     |                               |  |
|       |                                                                                                                                                          |                                                     |                               |  |
|       |                                                                                                                                                          |                                                     |                               |  |
|       |                                                                                                                                                          |                                                     |                               |  |
|       |                                                                                                                                                          |                                                     |                               |  |
|       |                                                                                                                                                          |                                                     |                               |  |
|       | $\mathbf{X}$                                                                                                                                             |                                                     |                               |  |
|       | $\prec$                                                                                                                                                  |                                                     |                               |  |
|       |                                                                                                                                                          |                                                     |                               |  |
|       |                                                                                                                                                          |                                                     |                               |  |
|       |                                                                                                                                                          |                                                     |                               |  |
|       |                                                                                                                                                          |                                                     |                               |  |
|       | 1 2018-03-28 UPD<br>REV DATE                                                                                                                             | DATED TANK DIMS AND FEATURE<br>DESCRIPTION          | S WM BY APPD REVD             |  |
|       | DATE                                                                                                                                                     | REVISIONS                                           |                               |  |
|       | CUSTOMER                                                                                                                                                 |                                                     |                               |  |
|       |                                                                                                                                                          |                                                     |                               |  |
|       | TITLE ACO JOB NO:<br>2000 IG CLOSED TOP TANK PURCHASE ORDER NO:                                                                                          |                                                     |                               |  |
|       |                                                                                                                                                          | PURCHASER'S EQUI                                    | P. NO:                        |  |
|       | THIS DRAWING IS THE<br>PROPERTY OF<br>ROTOPLAST INC. AND<br>SHALL NOT BE COPIED<br>OR TRANSFERRED<br>WITHOUT THE WRITTEN<br>CONSENT OF<br>ROTOPLAST INC. |                                                     |                               |  |
|       | ENGINEERS SEAL                                                                                                                                           | ACO CONTAINER SYSTEMS<br>DIVISION OF ROTOPLAST INC. | DESIGNED<br>DRAWN WM          |  |
|       |                                                                                                                                                          | 794 McKAY ROAD<br>PICKERING, ONTARIO, CANADA        | CHECKED                       |  |
|       |                                                                                                                                                          | TEL: 905-683-8222<br>WEB: ACOTAINERS.COM            | SCALE N.T.S.<br>DATE 02-03-16 |  |
|       |                                                                                                                                                          |                                                     | REV 1                         |  |
|       |                                                                                                                                                          |                                                     |                               |  |