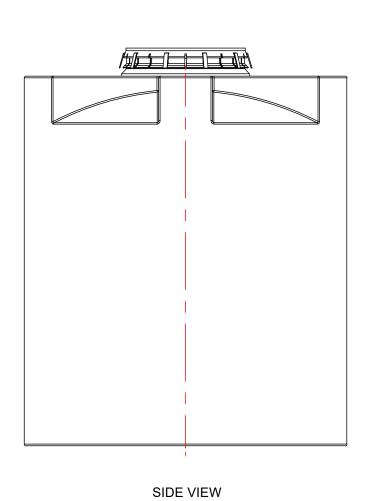

| MATERIALS LIST |                            |  |  |  |  |  |  |
|----------------|----------------------------|--|--|--|--|--|--|
| ITEMS          | DESCRIPTION NOTES          |  |  |  |  |  |  |
| Α              | CT-300-CH CLOSED TOP TANK  |  |  |  |  |  |  |
| В              | 16" LID WITH LOCKING STRAP |  |  |  |  |  |  |
|                |                            |  |  |  |  |  |  |
|                |                            |  |  |  |  |  |  |
|                |                            |  |  |  |  |  |  |
|                |                            |  |  |  |  |  |  |