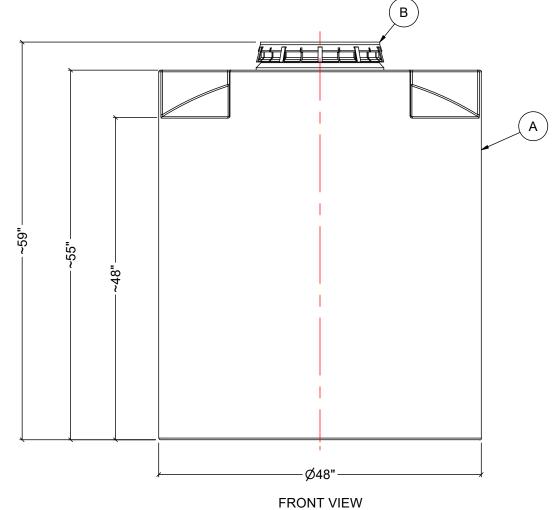

- NOTES:

  1. TANK IS MANUFACTURED FROM POLYETHYLENE (PE) OR CROSSLINK PE (XLPE).

  2. RATED FOR STORING LIQUIDS WITH A SPECIFIC GRAVITY (DENSITY) OF 1.5SG.

  (1.9SG OR 2.2SG ALSO AVAILABLE)

- 4. ALL TANK DIMENSIONS ARE SUBJECT TO A +/-3% TOLERENCE.
  4. ALL EXTERNAL PIPING AND ACCESSORIES MUST BE FULLY SUPPORTED AND FLEXIBLE TO AVOID STRESSING THE TANK.
- 5. FITTING GASKETS AVAILABLE IN EPDM OR VITON.
  6. TANK MUST BE PROPERLY VENTED TO PREVENT PRESSURE OR VACUUM FROM DEVELOPING AS THE TANK IS FILLING OR EMPTYING.

| MATERIALS LIST |                            |  |  |  |  |  |  |
|----------------|----------------------------|--|--|--|--|--|--|
| ITEMS          | DESCRIPTION NOTES          |  |  |  |  |  |  |
| Α              | CT-300-CH CLOSED TOP TANK  |  |  |  |  |  |  |
| В              | 16" LID WITH LOCKING STRAP |  |  |  |  |  |  |
|                |                            |  |  |  |  |  |  |
|                |                            |  |  |  |  |  |  |
|                |                            |  |  |  |  |  |  |
|                |                            |  |  |  |  |  |  |