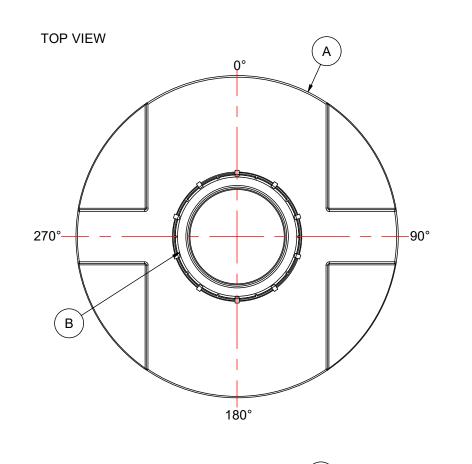

| MATERIALS LIST |                            |  |  |  |  |  |  |
|----------------|----------------------------|--|--|--|--|--|--|
| ITEMS          | DESCRIPTION NOTES          |  |  |  |  |  |  |
| Α              | CT-300-CH CLOSED TOP TANK  |  |  |  |  |  |  |
| В              | 16" LID WITH LOCKING STRAP |  |  |  |  |  |  |
|                |                            |  |  |  |  |  |  |
|                |                            |  |  |  |  |  |  |
|                |                            |  |  |  |  |  |  |
|                |                            |  |  |  |  |  |  |