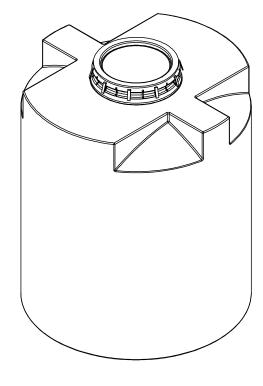

| MATERIALS LIST |                            |  |  |  |  |  |  |
|----------------|----------------------------|--|--|--|--|--|--|
| ITEMS          | DESCRIPTION NOTES          |  |  |  |  |  |  |
| Α              | CT-300-CH CLOSED TOP TANK  |  |  |  |  |  |  |
| В              | 16" LID WITH LOCKING STRAP |  |  |  |  |  |  |
|                |                            |  |  |  |  |  |  |
|                |                            |  |  |  |  |  |  |
|                |                            |  |  |  |  |  |  |
|                |                            |  |  |  |  |  |  |