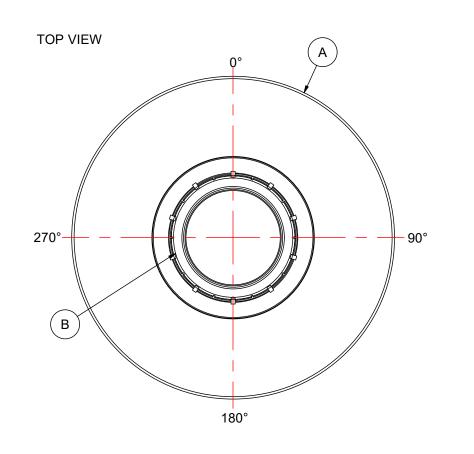

| MATERIALS LIST |                            |       |  |  |  |  |
|----------------|----------------------------|-------|--|--|--|--|
| ITEMS          | DESCRIPTION                | NOTES |  |  |  |  |
| Α              | CT-300-DT CLOSED TOP TANK  |       |  |  |  |  |
| В              | 16" LID WITH LOCKING STRAP |       |  |  |  |  |
|                |                            |       |  |  |  |  |
|                |                            |       |  |  |  |  |
|                |                            |       |  |  |  |  |
|                |                            |       |  |  |  |  |