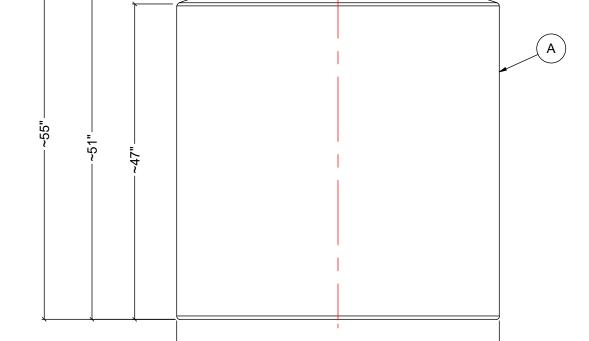

| MATERIALS LIST |                            |       |  |  |  |  |
|----------------|----------------------------|-------|--|--|--|--|
| ITEMS          | DESCRIPTION                | NOTES |  |  |  |  |
| Α              | CT-300-DT CLOSED TOP TANK  |       |  |  |  |  |
| В              | 16" LID WITH LOCKING STRAP |       |  |  |  |  |
|                |                            |       |  |  |  |  |
|                |                            |       |  |  |  |  |
|                |                            |       |  |  |  |  |
|                |                            |       |  |  |  |  |

REV 0

CT-300-DT-2024

FRONT VIEW

Ø48"

SIDE VIEW