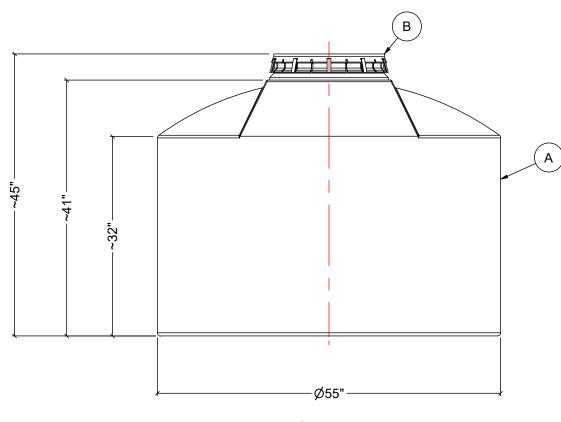

| MATERIALS LIST |                            |  |  |  |  |  |
|----------------|----------------------------|--|--|--|--|--|
| ITEMS          | DESCRIPTION NOTES          |  |  |  |  |  |
| Α              | CT-310 CLOSED TOP TANK     |  |  |  |  |  |
| В              | 16" LID WITH LOCKING STRAP |  |  |  |  |  |
|                |                            |  |  |  |  |  |
|                |                            |  |  |  |  |  |
|                |                            |  |  |  |  |  |
|                |                            |  |  |  |  |  |

310 IG / 372 USG / 1400 L CLOSED TOP TANK

ACO JOB NO: PURCHASE ORDER NO:

PURCHASER'S EQUIP. NO:

CT-310-2024

THIS DRAWING IS THE PROPERTY OF ROTOPLAST INC. AND SHALL NOT BE COPIED OR TRANSFERRED WITHOUT THE WRITTEN CONSENT OF ROTOPLAST INC.

REV 0

SIDE VIEW

FRONT VIEW