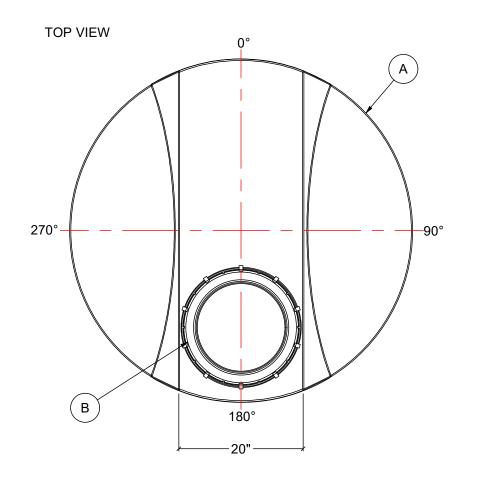

| MATERIALS LIST |                            |  |  |  |  |  |
|----------------|----------------------------|--|--|--|--|--|
| ITEMS          | DESCRIPTION NOTES          |  |  |  |  |  |
| Α              | CT-310 CLOSED TOP TANK     |  |  |  |  |  |
| В              | 16" LID WITH LOCKING STRAP |  |  |  |  |  |
|                |                            |  |  |  |  |  |
|                |                            |  |  |  |  |  |
|                |                            |  |  |  |  |  |
|                |                            |  |  |  |  |  |

REV 0

SIDE VIEW

FRONT VIEW