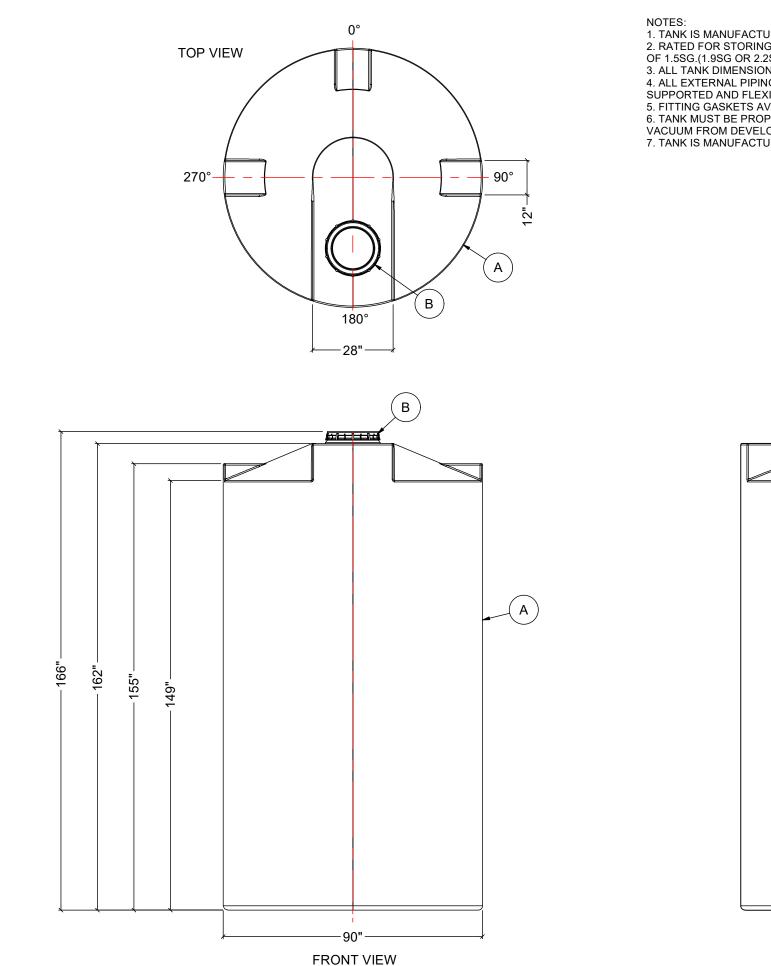

NOTES: 1. TANK IS MANUFACTURED FROM POLYETHYLENE (PE) OR CROSSLINK PE (XLPE). 2. RATED FOR STORING LIQUIDS WITH A SPECIFIC GRAVITY (DENSITY) OF 1.5SG.(1.9SG OR 2.2SG ALSO AVAILABLE) 3. ALL TANK DIMENSIONS ARE SUBJECT TO A +/-3% TOLERENCE. 4. ALL EXTERNAL PIPING AND ACCESSORIES MUST BE FULLY SUPPORTED AND FLEXIBLE TO AVOID STRESSING THE TANK. 5. FITTING GASKETS AVAILABLE IN EPDM OR VITON. 6. TANK MUST BE PROPERLY VENTED TO PREVENT PRESSURE OR VACUUM FROM DEVELOPING AS THE TANK IS FILLING OR EMPTYING

VACUUM FROM DEVELOPING AS THE TANK IS FILLING OR EMPTYING. 7. TANK IS MANUFACTURED TO ASTM-D-1998 STANDARD.

ITEI A B

|     | MATERIALS LIST             |       |
|-----|----------------------------|-------|
| EMS | DESCRIPTION                | NOTES |
| A   | CT-3305 TANK               |       |
| В   | 16" LID WITH LOCKING STRAP |       |
|     |                            |       |
|     |                            |       |
|     |                            |       |
|     |                            |       |
|     |                            |       |
|     |                            |       |
|     |                            |       |
|     |                            |       |
|     |                            |       |