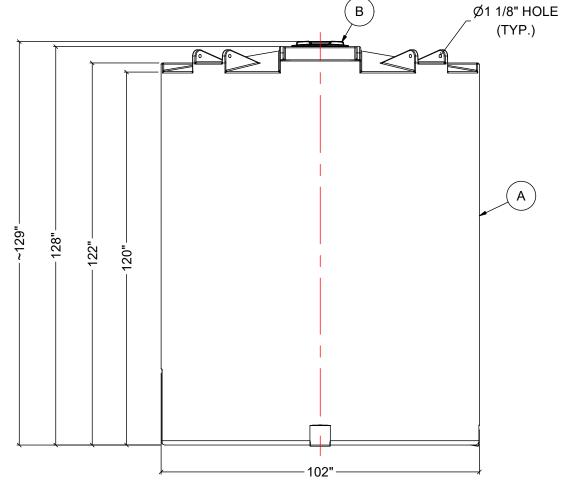

| MATERIALS LIST |                         |       |  |  |  |  |  |
|----------------|-------------------------|-------|--|--|--|--|--|
| ITEMS          | DESCRIPTION             | NOTES |  |  |  |  |  |
| Α              | CT-3402 CLOSED TOP TANK |       |  |  |  |  |  |
| В              | 15" THREADED LID        |       |  |  |  |  |  |
|                |                         |       |  |  |  |  |  |
|                |                         |       |  |  |  |  |  |
|                |                         |       |  |  |  |  |  |
|                |                         |       |  |  |  |  |  |
|                |                         |       |  |  |  |  |  |