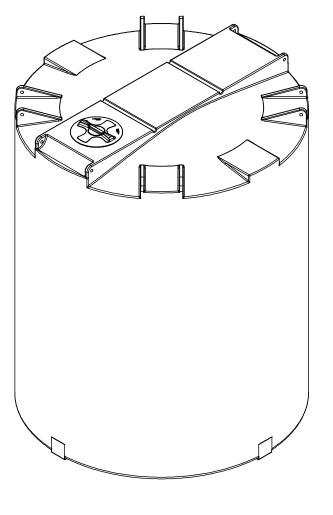

| MATERIALS LIST |                         |       |  |  |  |  |  |
|----------------|-------------------------|-------|--|--|--|--|--|
| ITEMS          | DESCRIPTION             | NOTES |  |  |  |  |  |
| Α              | CT-3402 CLOSED TOP TANK |       |  |  |  |  |  |
| В              | 15" THREADED LID        |       |  |  |  |  |  |
|                |                         |       |  |  |  |  |  |
|                |                         |       |  |  |  |  |  |
|                |                         |       |  |  |  |  |  |
|                |                         |       |  |  |  |  |  |
|                |                         |       |  |  |  |  |  |