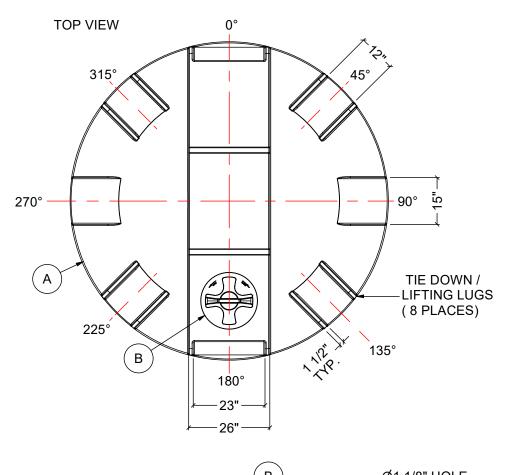

- 1. TANK IS MANUFACTURED FROM POLYETHYLENE (PE) OR CROSSLINK PE (XLPE). 2. RATING FOR STORING LIQUIDS WITH A SPECIFIC GRAVITY (DENSITY) OF 1.5SG. (1.9SG ALSO AVAILABLE)
- 3. ALL TANK DIMENSIONS ARE SUBJECT TO A +/-3% TOLERENCE.
  4. ALL EXTERNAL PIPING AND ACCESSORIES MUST BE FULLY SUPPORTED AND FLEXIBLE TO AVOID STRESSING THE TANK.
- 5. FITTING GASKETS AVAILABLE IN EPDM OR VITON.
  6. TANK MUST BE PROPERLY VENTED TO PREVENT PRESSURE OR VACUUM FROM DEVELOPING AS THE TANK IS FILLING OR EMPTYING.
- 7. STANDARD LID IS 15" NON-VENTED. LID ALSO AVAILABLE IN 21" VENTED OR NON-VENTED.
- 8. TANK IS MANUFACTURED TO ASTM-D-1998 STANDARD

| MATERIALS LIST |                         |       |  |  |  |  |  |
|----------------|-------------------------|-------|--|--|--|--|--|
| ITEMS          | DESCRIPTION             | NOTES |  |  |  |  |  |
| Α              | CT-3402 CLOSED TOP TANK |       |  |  |  |  |  |
| В              | 15" THREADED LID        |       |  |  |  |  |  |
|                |                         |       |  |  |  |  |  |
|                |                         |       |  |  |  |  |  |
|                |                         |       |  |  |  |  |  |
|                |                         |       |  |  |  |  |  |
|                |                         |       |  |  |  |  |  |