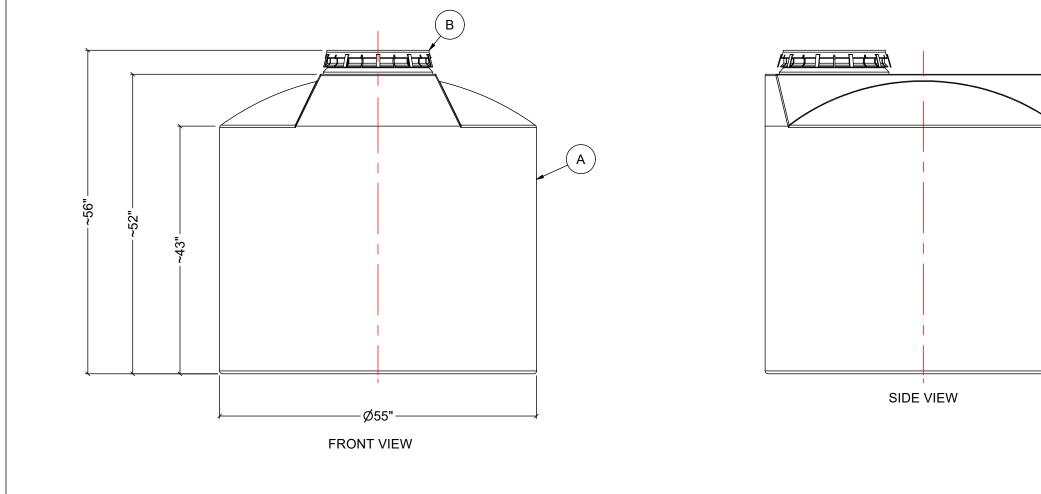

- NOTES: 1. TANK IS MANUFACTURED FROM POLYETHYLENE (PE) OR CROSSLINK PE (XLPE). 2. RATED FOR STORING LIQUIDS WITH A SPECIFIC GRAVITY (DENSITY) OF 1.5SG. (1.9SG OR 2.2SG ALSO AVAILABLE) 3. ALL TANK DIMENSIONS ARE SUBJECT TO A +/-3% TOLERENCE. 4. ALL EXTERNAL PIPING AND ACCESSORIES MUST BE FULLY SUPPORTED AND FLEXIBLE TO AVOID STRESSING THE TANK. 5. FITTING GASKETS AVAILABLE IN EPDM OR VITON