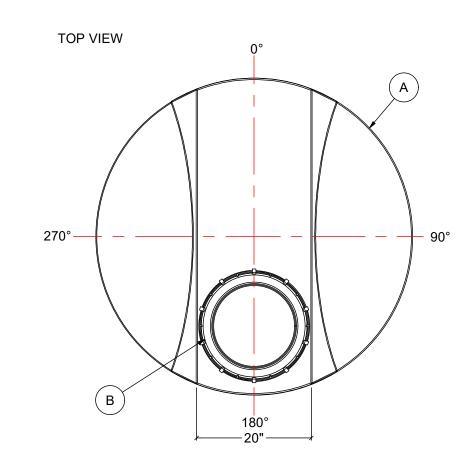

- NOTES: 1. TANK IS MANUFACTURED FROM POLYETHYLENE (PE) OR CROSSLINK PE (XLPE). 2. RATED FOR STORING LIQUIDS WITH A SPECIFIC GRAVITY (DENSITY) OF 1.5SG. (1.9SG OR 2.2SG ALSO AVAILABLE) 3. ALL TANK DIMENSIONS ARE SUBJECT TO A +/-3% TOLERENCE. 4. ALL EXTERNAL PIPING AND ACCESSORIES MUST BE FULLY SUPPORTED AND FLEXIBLE TO AVOID STRESSING THE TANK. 5. FITTING GASKETS AVAILABLE IN EPDM OR VITON