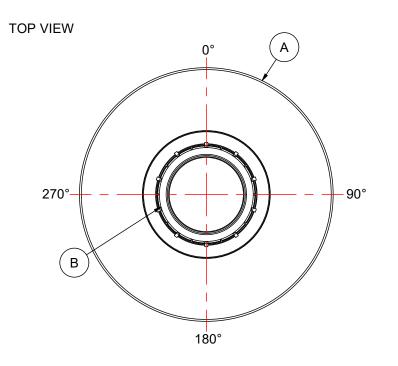

| MATERIALS LIST |                            |  |  |  |  |  |  |  |
|----------------|----------------------------|--|--|--|--|--|--|--|
| ITEMS          | DESCRIPTION NOTES          |  |  |  |  |  |  |  |
| Α              | CT-450-DT CLOSED TOP TANK  |  |  |  |  |  |  |  |
| В              | 16" LID WITH LOCKING STRAP |  |  |  |  |  |  |  |
|                |                            |  |  |  |  |  |  |  |
|                |                            |  |  |  |  |  |  |  |
|                |                            |  |  |  |  |  |  |  |
|                |                            |  |  |  |  |  |  |  |