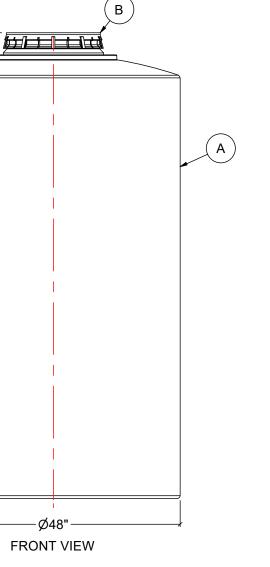

| MATERIALS LIST |                            |  |  |  |  |  |  |  |
|----------------|----------------------------|--|--|--|--|--|--|--|
| ITEMS          | DESCRIPTION NOTES          |  |  |  |  |  |  |  |
| Α              | CT-450-DT CLOSED TOP TANK  |  |  |  |  |  |  |  |
| В              | 16" LID WITH LOCKING STRAP |  |  |  |  |  |  |  |
|                |                            |  |  |  |  |  |  |  |
|                |                            |  |  |  |  |  |  |  |
|                |                            |  |  |  |  |  |  |  |
|                |                            |  |  |  |  |  |  |  |