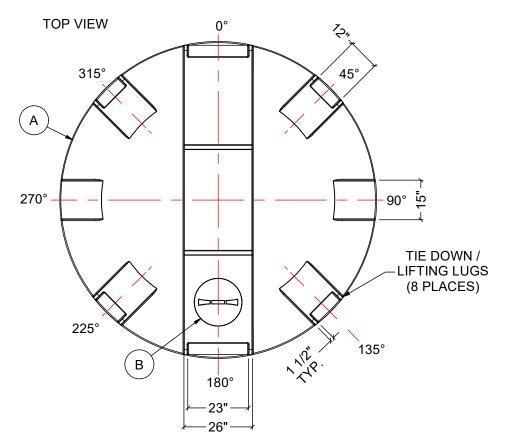

- 1. TANK IS MANUFACTURED FROM POLYETHYLENE (PE) OR CROSSLINK PE (XLPE).
  2. RATING FOR STORING LIQUIDS WITH A SPECIFIC GRAVITY (DENSITY) OF 1.5SG.
  (1.9SG ALSO AVAILABLE)
  3. ALL TANK DIMENSIONS ARE SUBJECT TO A +/-3% TOLERENCE.
  4. ALL EXTERNAL PIPING AND ACCESSORIES MUST BE FULLY SUPPORTED AND FLEXIBLE TO AVOID STRESSING THE TANK.

- 5. FITTING GASKETS AVAILABLE IN EPDM OR VITON.
  6. TANK MUST BE PROPERLY VENTED TO PREVENT PRESSURE OR VACUUM FROM DEVELOPING AS THE TANK IS FILLING OR EMPTYING.
  7. STANDARD LID IS 15" NON-VENTED. LID ALSO AVAILABLE IN 21" VENTED OR
- 8. TANK IS MANUFACTURED TO ASTM-D-1998 STANDARD

| MATERIALS LIST |                         |       |  |  |  |
|----------------|-------------------------|-------|--|--|--|
| ITEMS          | DESCRIPTION             | NOTES |  |  |  |
| Α              | CT-4620 CLOSED TOP TANK |       |  |  |  |
| В              | 15" THREADED LID        |       |  |  |  |
|                |                         |       |  |  |  |
|                |                         |       |  |  |  |
|                |                         |       |  |  |  |
|                |                         |       |  |  |  |
|                |                         |       |  |  |  |