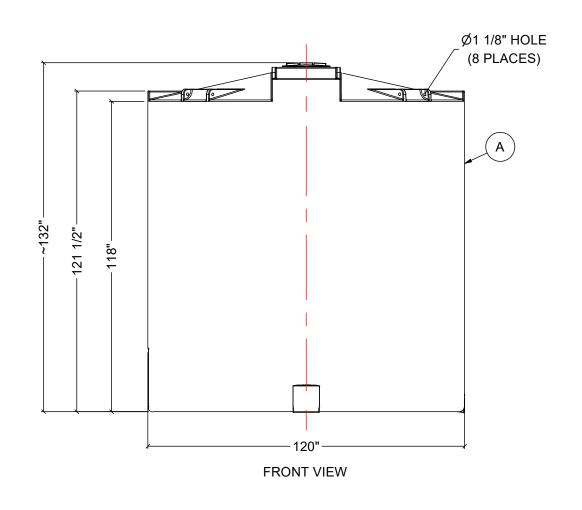

| MATERIALS LIST |                         |       |  |  |  |
|----------------|-------------------------|-------|--|--|--|
| ITEMS          | DESCRIPTION             | NOTES |  |  |  |
| Α              | CT-4620 CLOSED TOP TANK |       |  |  |  |
| В              | 15" THREADED LID        |       |  |  |  |
|                |                         |       |  |  |  |
|                |                         |       |  |  |  |
|                |                         |       |  |  |  |
|                |                         |       |  |  |  |
|                |                         |       |  |  |  |