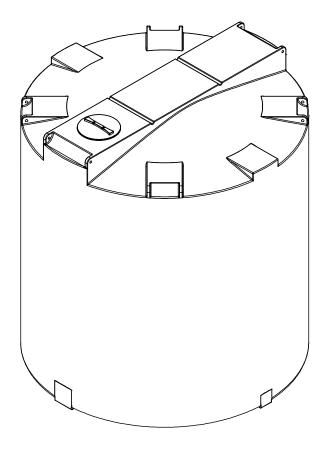

| MATERIALS LIST |                         |       |  |  |  |
|----------------|-------------------------|-------|--|--|--|
| ITEMS          | DESCRIPTION             | NOTES |  |  |  |
| Α              | CT-4620 CLOSED TOP TANK |       |  |  |  |
| В              | 15" THREADED LID        |       |  |  |  |
|                |                         |       |  |  |  |
|                |                         |       |  |  |  |
|                |                         |       |  |  |  |
|                |                         |       |  |  |  |
|                |                         |       |  |  |  |