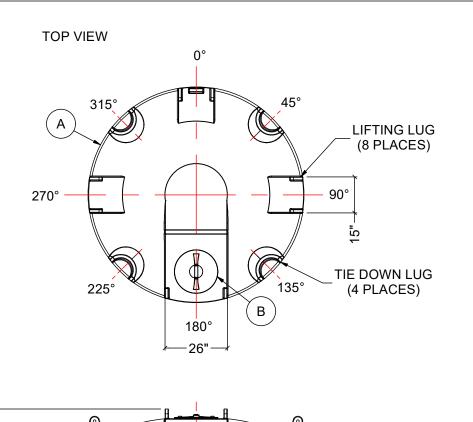

-90"-

FRONT VIEW

- 1. TANK IS MANUFACTURED FROM POLYETHYLENE (PE) OR CROSSLINK PE (XLPE). 2. RATING FOR STORING LIQUIDS WITH A SPECIFIC GRAVITY (DENSITY) OF 1.5SG.
- (1.9SG ALSO AVAILABLE)
- 3. ALL TANK DIMENSIONS ARE SUBJECT TO A +/-3% TOLERENCE.
  4. ALL EXTERNAL PIPING AND ACCESSORIES MUST BE FULLY SUPPORTED AND FLEXIBLE TO AVOID STRESSING THE TANK.
- 5. FITTING GASKETS AVAILABLE IN EPDM OR VITON.
- 6. TANK MUST BE PROPERLY VENTED TO PREVENT PRESSURE OR VACUUM FROM DEVELOPING AS THE TANK IS FILLING OR EMPTYING.
- 7. STANDARD LID IS 15" NON-VENTED. LID ALSO AVAILABLE IN 21" VENTED OR NON-VENTED.
- 8. TANK IS MANUFACTURED TO ASTM-D-1998 STANDARD

| ITEMS | DESCRIPTION             | NOTES |
|-------|-------------------------|-------|
| Α     | CT-4690 CLOSED TOP TANK |       |
| В     | 15" THREADED MCPHEE LID |       |
|       | (NON-VENTED)            |       |