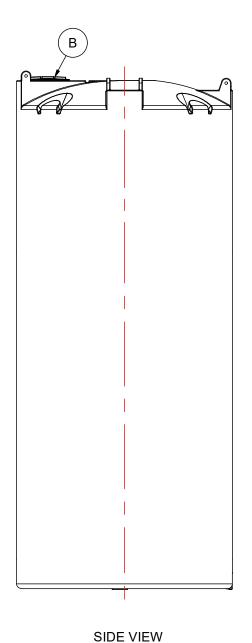

| ITEMS | DESCRIPTION             | NOTES |
|-------|-------------------------|-------|
| Α     | CT-4690 CLOSED TOP TANK |       |
| В     | 15" THREADED MCPHEE LID |       |
|       | (NON-VENTED)            |       |