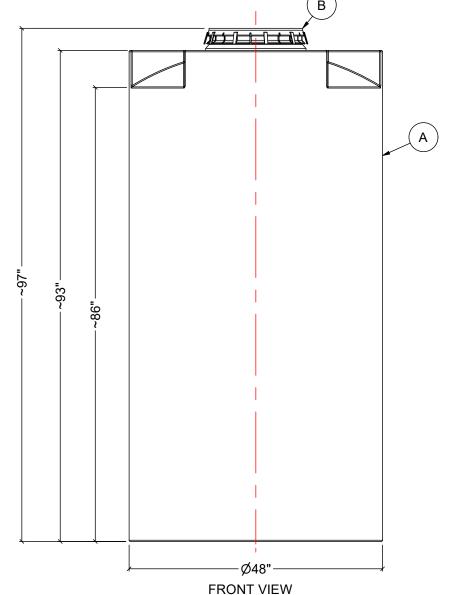

SIDE VIEW

7. TANK IS MANUFACTURED TO ASTM-D-1998 STANDARD.

| MATERIALS LIST |                            |       |
|----------------|----------------------------|-------|
| ITEMS          | DESCRIPTION                | NOTES |
| Α              | CT-500-CH CLOSED TOP TANK  |       |
| В              | 16" LID WITH LOCKING STRAP |       |
|                |                            |       |
|                |                            |       |
|                |                            |       |
|                |                            |       |