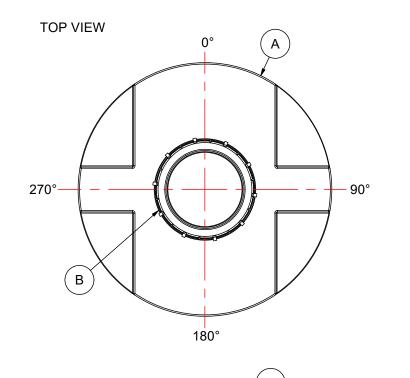

SIDE VIEW

7. TANK IS MANUFACTURED TO ASTM-D-1998 STANDARD.

| MATERIALS LIST |                            |       |
|----------------|----------------------------|-------|
| ITEMS          | DESCRIPTION                | NOTES |
| Α              | CT-500-CH CLOSED TOP TANK  |       |
| В              | 16" LID WITH LOCKING STRAP |       |
|                |                            |       |
|                |                            |       |
|                |                            |       |
|                |                            |       |