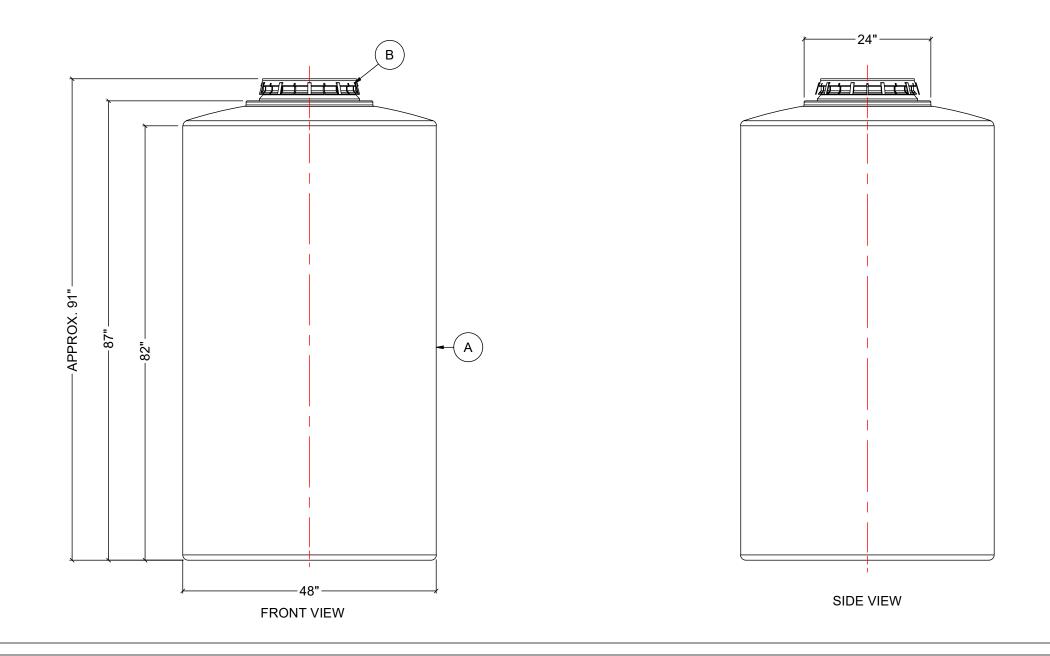

7. STANDARD LID IS 16" NON-VENTED. LID ALSO AVAILABLE IN 15" OR 21" VENTED OR NON-VENTED.

8. TANK IS MANUFACTURED TO ASTM-D-1998 STANDARD

| MATERIALS LIST |                            |       |  |  |  |  |  |  |  |
|----------------|----------------------------|-------|--|--|--|--|--|--|--|
| ITEMS          | DESCRIPTION                | NOTES |  |  |  |  |  |  |  |
| A              | CT-500-DT TANK             |       |  |  |  |  |  |  |  |
| В              | 16" LID WITH LOCKING STRAP |       |  |  |  |  |  |  |  |
|                |                            |       |  |  |  |  |  |  |  |
|                |                            |       |  |  |  |  |  |  |  |
|                |                            |       |  |  |  |  |  |  |  |
|                |                            |       |  |  |  |  |  |  |  |
|                |                            |       |  |  |  |  |  |  |  |
|                |                            |       |  |  |  |  |  |  |  |
|                |                            |       |  |  |  |  |  |  |  |

|   |                                                                                                                                           |           |     |           |          | В              |              |            |      |       |  |  |
|---|-------------------------------------------------------------------------------------------------------------------------------------------|-----------|-----|-----------|----------|----------------|--------------|------------|------|-------|--|--|
|   |                                                                                                                                           |           |     |           |          |                |              |            |      |       |  |  |
|   | A)                                                                                                                                        | -         |     |           |          |                |              |            |      |       |  |  |
| ĺ |                                                                                                                                           |           |     |           |          |                |              |            |      |       |  |  |
|   |                                                                                                                                           |           |     |           |          |                |              |            |      |       |  |  |
|   |                                                                                                                                           |           |     |           |          |                |              |            |      |       |  |  |
|   | REV                                                                                                                                       | DATE      |     |           | DESCRIP  | TION<br>ISIONS |              | BY         | APPD | REVD  |  |  |
|   | CUST                                                                                                                                      | OMER      |     |           |          | 1510115        |              |            |      |       |  |  |
|   | TITLE ACO JOB NO:   500 IG CLOSED TOP TANK PURCHASE ORDER NO:   PURCHASER'S EQUIP. NO:                                                    |           |     |           |          |                |              |            |      |       |  |  |
|   | THIS DRAWING IS THE PROPERTY OF ROTOPLAST INC.<br>AND SHALL NOT BE COPIED OR TRANSFERRED WITHOUT THE<br>WRITTEN CONSENT OF ROTOPLAST INC. |           |     |           |          |                |              |            |      |       |  |  |
|   | ENG                                                                                                                                       | INEERS SI | EAL | AC        |          |                |              |            |      | /IS   |  |  |
|   | DIVISION OF ROTOPLAST INC.                                                                                                                |           |     |           |          |                |              |            |      |       |  |  |
|   |                                                                                                                                           |           |     |           | TAINER S |                | DESI         | GNED       |      |       |  |  |
|   |                                                                                                                                           |           |     | 794 MCKA  | Y RD.    | PLAST INC.     | DRA\<br>CHEC | NN<br>CKED |      | VM    |  |  |
|   |                                                                                                                                           |           |     |           | G, ONTAR | IO, CANADA     |              | ROVED      |      | T.S.  |  |  |
|   |                                                                                                                                           |           |     | FAX 905-6 |          |                | DATE         |            | 02-  | 03-16 |  |  |
|   | <sup>DWG №</sup> CT-500-DT <sup>REV</sup> 0                                                                                               |           |     |           |          |                |              |            |      |       |  |  |