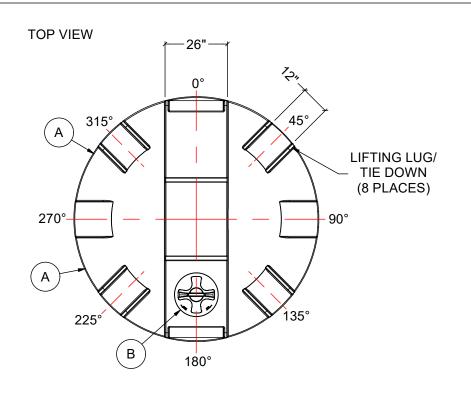

| MATERIALS LIST |                         |       |  |  |  |  |
|----------------|-------------------------|-------|--|--|--|--|
| ITEMS          | DESCRIPTION             | NOTES |  |  |  |  |
| Α              | CT-5002 CLOSED TOP TANK |       |  |  |  |  |
| В              | 15" THREADED LID        |       |  |  |  |  |

  5. FITTING GASKETS AVAILABLE IN EPDM OR VITON.
- 6. TANK MUST BE PROPERLY VENTED TO PREVENT PRESSURE OR VACUUM FROM DEVELOPING AS THE TANK IS FILLING OR EMPTYING.
- 7. STANDARD LID IS 15" NON-VENTED. LID ALSO AVAILABLE IN 21" VENTED OR NON-VENTED.
- 8. TANK IS MANUFACTURED TO ASTM-D-1998 STANDARD