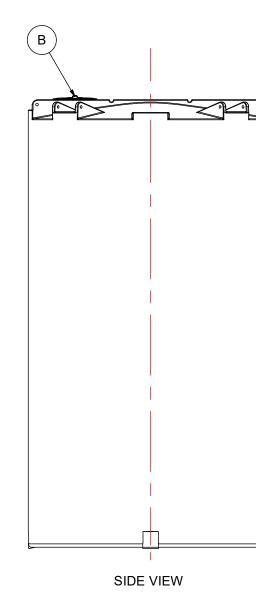

| MATERIALS LIST |                         |       |  |  |  |  |
|----------------|-------------------------|-------|--|--|--|--|
| ITEMS          | DESCRIPTION             | NOTES |  |  |  |  |
| Α              | CT-5002 CLOSED TOP TANK |       |  |  |  |  |
| В              | 15" THREADED LID        |       |  |  |  |  |