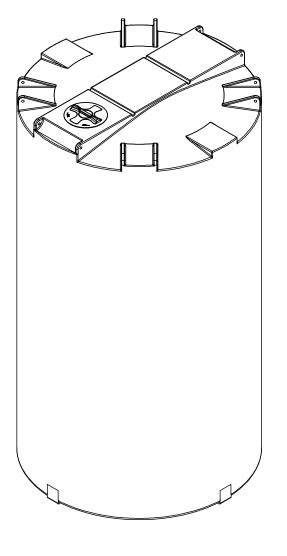

| MATERIALS LIST |                         |       |  |  |  |  |
|----------------|-------------------------|-------|--|--|--|--|
| ITEMS          | DESCRIPTION             | NOTES |  |  |  |  |
| Α              | CT-5002 CLOSED TOP TANK |       |  |  |  |  |
| В              | 15" THREADED LID        |       |  |  |  |  |