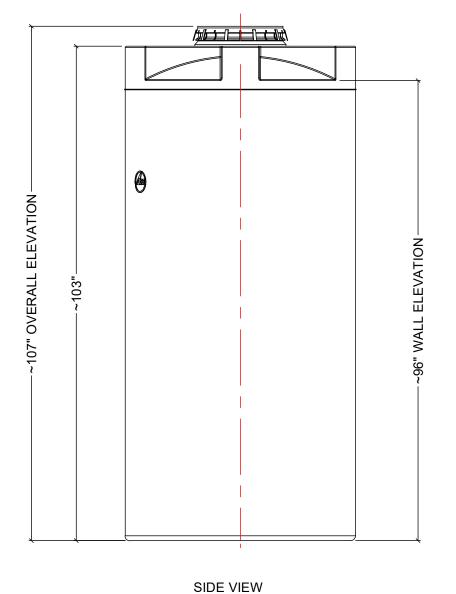

- 1. TANK IS MANUFACTURED FROM POLYETHYLENE (PE) OR CROSSLINK PE (XLPE). 2. RATED FOR STORING LIQUIDS WITH A SPECIFIC GRAVITY (DENSITY) OF 1.5SG. (1.9SG OR 2.2SG ALSO AVAILABLE)
- 3. ALL TANK DIMENSIONS ARE SUBJECT TO A +/-3% TOLERENCE.
  4. ALL EXTERNAL PIPING AND ACCESSORIES MUST BE FULLY SUPPORTED AND FLEXIBLE TO AVOID STRESSING THE TANK.

  5. FITTING GASKETS AVAILABLE IN EPDM OR VITON.
- 6. TANK MUST BE PROPERLY VENTED TO PREVENT PRESSURE OR VACUUM FROM DEVELOPING AS THE TANK IS FILLING OR EMPTYING.
- 7. TANK IS MANUFACTURED TO ASTM-D-1998 STANDARD.