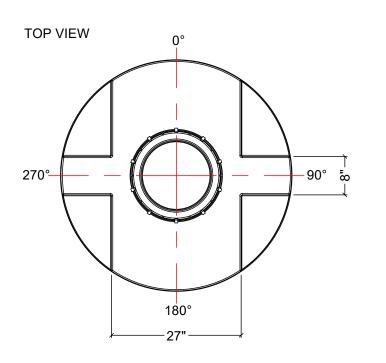

- 1. TANK IS MANUFACTURED FROM POLYETHYLENE (PE) OR CROSSLINK PE (XLPE). 2. RATED FOR STORING LIQUIDS WITH A SPECIFIC GRAVITY (DENSITY) OF 1.5SG. (1.9SG OR 2.2SG ALSO AVAILABLE)
- 3. ALL TANK DIMENSIONS ARE SUBJECT TO A +/-3% TOLERENCE.
  4. ALL EXTERNAL PIPING AND ACCESSORIES MUST BE FULLY SUPPORTED AND FLEXIBLE TO AVOID STRESSING THE TANK.

  5. FITTING GASKETS AVAILABLE IN EPDM OR VITON.
- 6. TANK MUST BE PROPERLY VENTED TO PREVENT PRESSURE OR VACUUM FROM DEVELOPING AS THE TANK IS FILLING OR EMPTYING.
- 7. TANK IS MANUFACTURED TO ASTM-D-1998 STANDARD.