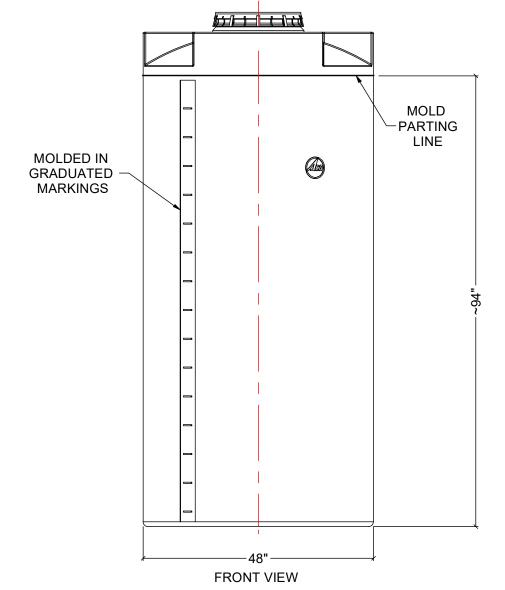

- 1. TANK IS MANUFACTURED FROM POLYETHYLENE (PE) OR CROSSLINK PE (XLPE). 2. RATED FOR STORING LIQUIDS WITH A SPECIFIC GRAVITY (DENSITY) OF 1.5SG. (1.9SG OR 2.2SG ALSO AVAILABLE)
- 3. ALL TANK DIMENSIONS ARE SUBJECT TO A +/-3% TOLERENCE.
  4. ALL EXTERNAL PIPING AND ACCESSORIES MUST BE FULLY SUPPORTED AND FLEXIBLE TO AVOID STRESSING THE TANK.

  5. FITTING GASKETS AVAILABLE IN EPDM OR VITON.
- 6. TANK MUST BE PROPERLY VENTED TO PREVENT PRESSURE OR VACUUM FROM DEVELOPING AS THE TANK IS FILLING OR EMPTYING.
- 7. TANK IS MANUFACTURED TO ASTM-D-1998 STANDARD.