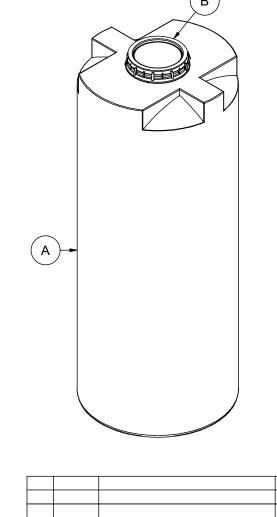

| MATERIALS LIST |                            |       |  |  |  |  |
|----------------|----------------------------|-------|--|--|--|--|
| ITEMS          | DESCRIPTION                | NOTES |  |  |  |  |
| Α              | CT-700-CH TANK             |       |  |  |  |  |
| В              | 16" LID WITH LOCKING STRAP |       |  |  |  |  |
|                |                            |       |  |  |  |  |
|                |                            |       |  |  |  |  |
|                |                            |       |  |  |  |  |
|                |                            |       |  |  |  |  |
|                |                            |       |  |  |  |  |
|                |                            |       |  |  |  |  |