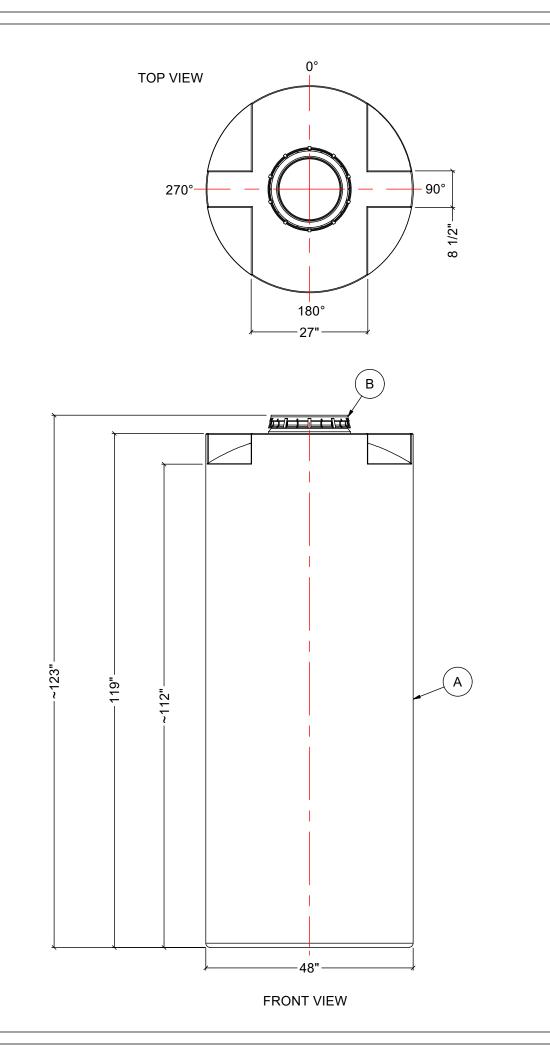

## NOTES:

- 1. TANK IS MANUFACTURED FROM POLYETHYLENE (PE) OR CROSSLINK PE (XLPE).
- 2. RATED FOR STORING LIQUIDS WITH A SPECIFIC GRAVITY (DENSITY) OF 1.5SG.(1.9SG OR 2.2SG ALSO AVAILABLE)
- 3. ALL TANK DIMENSIONS ARE SUBJECT TO A +/-3% TOLERENCE.
- 4. ALL EXTERNAL PIPING AND ACCESSORIES MUST BE FULLY SUPPORTED AND FLEXIBLE TO AVOID STRESSING THE TANK.
- 5. FITTING GASKETS AVAILABLE IN EPDM OR VITON.
- 6. TANK MUST BE PROPERLY VENTED TO PREVENT PRESSURE OR VACUUM FROM DEVELOPING AS THE TANK IS FILLING OR EMPTYING.
- 7. TANK IS MANUFACTURED TO ASTM-D-1998 STANDARD.

| MATERIALS LIST |                            |       |  |  |  |  |
|----------------|----------------------------|-------|--|--|--|--|
| ITEMS          | DESCRIPTION                | NOTES |  |  |  |  |
| Α              | CT-700-CH TANK             |       |  |  |  |  |
| В              | 16" LID WITH LOCKING STRAP |       |  |  |  |  |
|                |                            |       |  |  |  |  |
|                |                            |       |  |  |  |  |
|                |                            |       |  |  |  |  |
|                |                            |       |  |  |  |  |
|                |                            |       |  |  |  |  |
|                |                            |       |  |  |  |  |