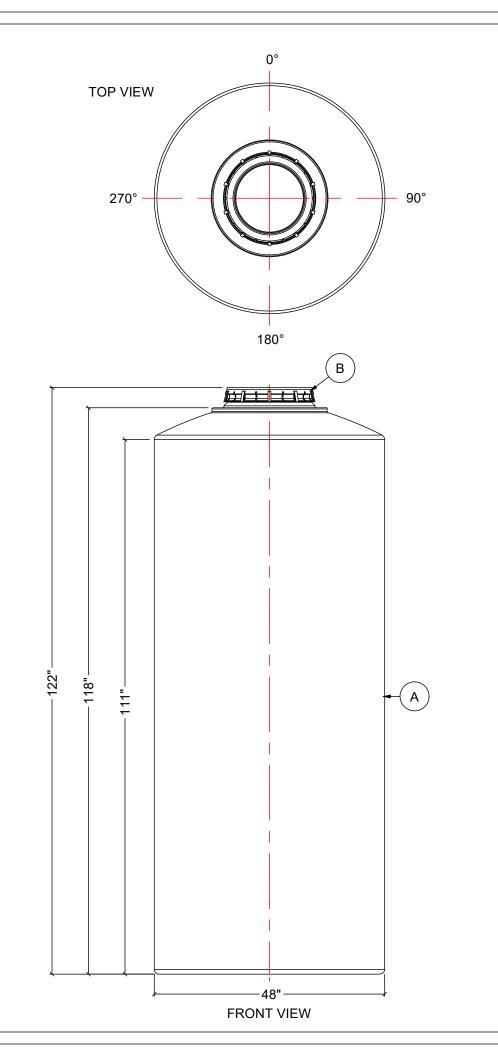

## NOTES:

- 1. TANK IS MANUFACTURED FROM POLYETHYLENE (PE) OR CROSSLINK PE (XLPE).
- 2. RATED FOR STORING LIQUIDS WITH A SPECIFIC GRAVITY (DENSITY) OF 1.5SG.(1.9SG OR 2.2SG ALSO AVAILABLE)
- 3. ALL TANK DIMENSIONS ARE SUBJECT TO A +/-3% TOLERENCE.
- 4. ALL EXTERNAL PIPING AND ACCESSORIES MUST BE FULLY SUPPORTED AND FLEXIBLE TO AVOID STRESSING THE TANK.
- 5. FITTING GASKETS AVAILABLE IN EPDM OR VITON.
- 6. TANK MUST BE PROPERLY VENTED TO PREVENT PRESSURE OR VACUUM FROM DEVELOPING AS THE TANK IS FILLING OR EMPTYING.
- 7. TANK IS MANUFACTURED TO ASTM-D-1998 STANDARD.

| MATERIALS LIST |                            |       |  |  |  |  |  |  |
|----------------|----------------------------|-------|--|--|--|--|--|--|
| ITEMS          | DESCRIPTION                | NOTES |  |  |  |  |  |  |
| Α              | CT-700-DT TANK             |       |  |  |  |  |  |  |
| В              | 16" LID WITH LOCKING STRAP |       |  |  |  |  |  |  |
|                |                            |       |  |  |  |  |  |  |
|                |                            |       |  |  |  |  |  |  |
|                |                            |       |  |  |  |  |  |  |
|                |                            |       |  |  |  |  |  |  |
|                |                            |       |  |  |  |  |  |  |
|                |                            |       |  |  |  |  |  |  |

| REV | DATE | DESCRIPTION | BY | APPD | REVD |
|-----|------|-------------|----|------|------|
|     |      | REVISIONS   |    |      |      |

CUSTOMER

TITLE 700 IG CLOSED TOP TANK

ACO JOB NO: PURCHASE ORDER NO: PURCHASER'S EQUIP. NO: