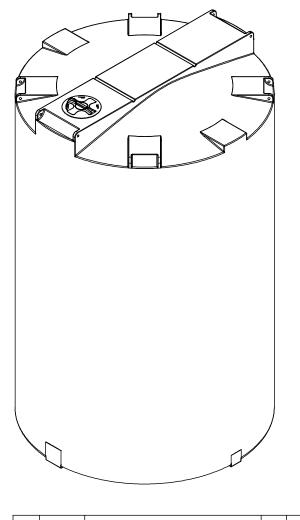

|       | MATERIALS LIST            |  |  |  |  |
|-------|---------------------------|--|--|--|--|
| ITEMS | EMS DESCRIPTION NOTES     |  |  |  |  |
| Α     | A CT-7120 CLOSED TOP TANK |  |  |  |  |
| В     | B 15" THREADED LID        |  |  |  |  |
|       |                           |  |  |  |  |
|       |                           |  |  |  |  |
|       |                           |  |  |  |  |
|       |                           |  |  |  |  |
|       |                           |  |  |  |  |