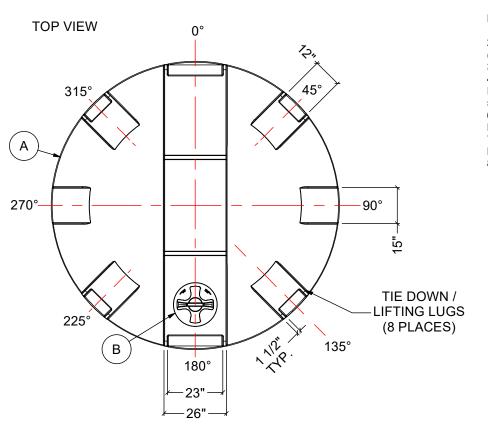

- NOTES:

  1. TANK IS MANUFACTURED FROM POLYETHYLENE (PE) OR CROSSLINK PE (XLPE).

  2. RATING FOR STORING LIQUIDS WITH A SPECIFIC GRAVITY (DENSITY) OF 1.5SG.

  (1.9SG ALSO AVAILABLE)

  3. ALL TANK DIMENSIONS ARE SUBJECT TO A +/-3% TOLERENCE.

  4. ALL EXTERNAL PIPING AND ACCESSORIES MUST BE FULLY SUPPORTED AND FLEXIBLE TO AVOID STRESSING THE TANK.

  5. EITTING CASKETS AVAILABLE IN EDDM OR VITON

- 5. FITTING GASKETS AVAILABLE IN EPDM OR VITON.
  6. TANK MUST BE PROPERLY VENTED TO PREVENT PRESSURE OR VACUUM FROM
- DEVELOPING AS THE TANK IS FILLING OR EMPTYING.
  7. STANDARD LID IS 15" NON-VENTED. LID ALSO AVAILABLE IN 21" VENTED OR NON-VENTED.
- 8. TANK IS MANUFACTURED TO ASTM-D-1998 STANDARD

|       | MATERIALS LIST            |  |  |  |  |
|-------|---------------------------|--|--|--|--|
| ITEMS | EMS DESCRIPTION NOTES     |  |  |  |  |
| Α     | A CT-7120 CLOSED TOP TANK |  |  |  |  |
| В     | B 15" THREADED LID        |  |  |  |  |
|       |                           |  |  |  |  |
|       |                           |  |  |  |  |
|       |                           |  |  |  |  |
|       |                           |  |  |  |  |
|       |                           |  |  |  |  |