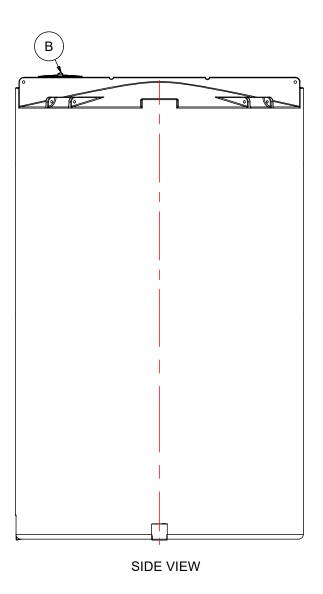

|       | MATERIALS LIST            |  |  |  |  |
|-------|---------------------------|--|--|--|--|
| ITEMS | EMS DESCRIPTION NOTES     |  |  |  |  |
| Α     | A CT-7120 CLOSED TOP TANK |  |  |  |  |
| В     | B 15" THREADED LID        |  |  |  |  |
|       |                           |  |  |  |  |
|       |                           |  |  |  |  |
|       |                           |  |  |  |  |
|       |                           |  |  |  |  |
|       |                           |  |  |  |  |