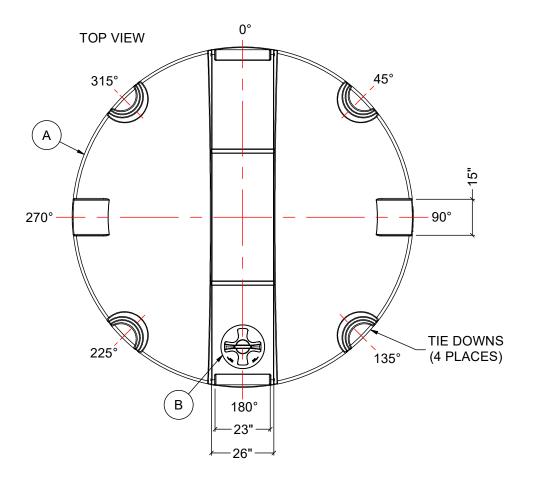

- 1. TANK IS MANUFACTURED FROM POLYETHYLENE (PE) OR CROSSLINK PE (XLPE).
  2. RATING FOR STORING LIQUIDS WITH A SPECIFIC GRAVITY (DENSITY) OF 1.5SG.
- (1.9SG ALSO AVAILABLE)

  3. ALL TANK DIMENSIONS ARE SUBJECT TO A +/-3% TOLERENCE.

  4. ALL EXTERNAL PIPING AND ACCESSORIES MUST BE FULLY SUPPORTED AND
- FLEXIBLE TO AVOID STRESSING THE TANK.

  5. FITTING GASKETS AVAILABLE IN EPDM OR VITON.

  6. TANK MUST BE PROPERLY VENTED TO PREVENT PRESSURE OR VACUUM FROM DEVELOPING AS THE TANK IS FILLING OR EMPTYING.
- 7. STANDARD LID IS 15" NON-VENTED. LID ALSO AVAILABLE IN 21" VENTED OR NON-VENTED.
- 8. TANK IS MANUFACTURED TO ASTM-D-1998 STANDARD

| MATERIALS LIST |                         |       |  |  |  |  |
|----------------|-------------------------|-------|--|--|--|--|
| ITEMS          | DESCRIPTION             | NOTES |  |  |  |  |
| Α              | CT-7340 CLOSED TOP TANK |       |  |  |  |  |
| В              | 15" THREADED LID        |       |  |  |  |  |
|                |                         |       |  |  |  |  |
|                |                         |       |  |  |  |  |
|                |                         |       |  |  |  |  |
|                |                         |       |  |  |  |  |
|                |                         |       |  |  |  |  |