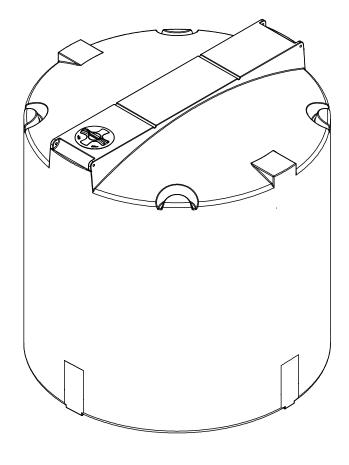

| MATERIALS LIST |                         |       |  |  |  |  |
|----------------|-------------------------|-------|--|--|--|--|
| ITEMS          | DESCRIPTION             | NOTES |  |  |  |  |
| Α              | CT-7340 CLOSED TOP TANK |       |  |  |  |  |
| В              | 15" THREADED LID        |       |  |  |  |  |
|                |                         |       |  |  |  |  |
|                |                         |       |  |  |  |  |
|                |                         |       |  |  |  |  |
|                |                         |       |  |  |  |  |
|                |                         |       |  |  |  |  |