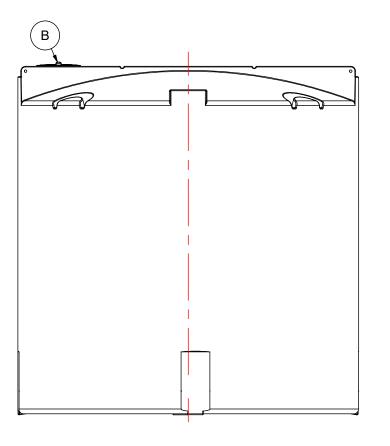

| MATERIALS LIST |                         |       |  |  |  |  |
|----------------|-------------------------|-------|--|--|--|--|
| ITEMS          | DESCRIPTION             | NOTES |  |  |  |  |
| Α              | CT-7340 CLOSED TOP TANK |       |  |  |  |  |
| В              | 15" THREADED LID        |       |  |  |  |  |
|                |                         |       |  |  |  |  |
|                |                         |       |  |  |  |  |
|                |                         |       |  |  |  |  |
|                |                         |       |  |  |  |  |
|                |                         |       |  |  |  |  |