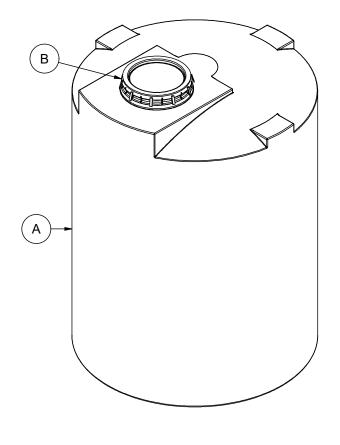

| MATERIALS LIST |                            |       |  |
|----------------|----------------------------|-------|--|
| ITEMS          | DESCRIPTION                | NOTES |  |
| Α              | CT-805 TANK                |       |  |
| В              | 16" LID WITH LOCKING STRAP |       |  |
|                |                            |       |  |
|                |                            |       |  |
|                |                            |       |  |
|                |                            |       |  |
|                |                            |       |  |
|                |                            |       |  |