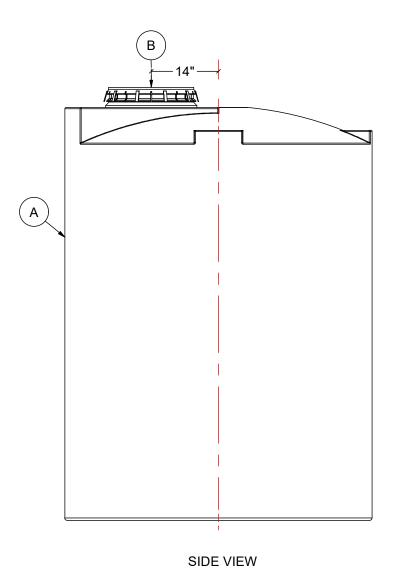

| MATERIALS LIST |                            |       |  |
|----------------|----------------------------|-------|--|
| ITEMS          | DESCRIPTION                | NOTES |  |
| Α              | CT-805 TANK                |       |  |
| В              | 16" LID WITH LOCKING STRAP |       |  |
|                |                            |       |  |
|                |                            |       |  |
|                |                            |       |  |
|                |                            |       |  |
|                |                            |       |  |
|                |                            |       |  |