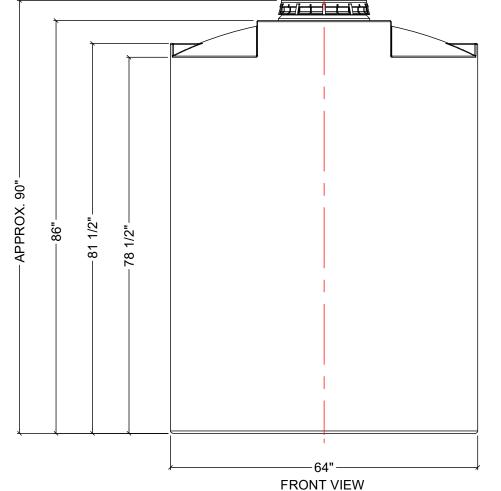

| MATERIALS LIST |                            |       |  |
|----------------|----------------------------|-------|--|
| ITEMS          | DESCRIPTION                | NOTES |  |
| Α              | CT-805 TANK                |       |  |
| В              | 16" LID WITH LOCKING STRAP |       |  |
|                |                            |       |  |
|                |                            |       |  |
|                |                            |       |  |
|                |                            |       |  |
|                |                            |       |  |
|                |                            |       |  |

- 1. TANK IS MANUFACTURED FROM POLYETHYLENE (PE) OR CROSSLINK PE (XLPE).
- 2. RATED FOR STORING LIQUIDS WITH A SPECIFIC GRAVITY (DENSITY) OF 1.5SG.(1.9SG OR 2.2SG ALSO AVAILABLE)
- 3. ALL TANK DIMENSIONS ARE SUBJECT TO A +/-3% TOLERENCE.
- 4. ALL EXTERNAL PIPING AND ACCESSORIES MUST BE FULLY SUPPORTED AND FLEXIBLE TO AVOID STRESSING THE TANK.
- 5. FITTING GASKETS AVAILABLE IN EPDM OR VITON.
- 6. TANK MUST BE PROPERLY VENTED TO PREVENT PRESSURE OR VACUUM FROM DEVELOPING AS THE TANK IS FILLING OR EMPTYING.
- 7. TANK IS MANUFACTURED TO ASTM-D-1998 STANDARD.