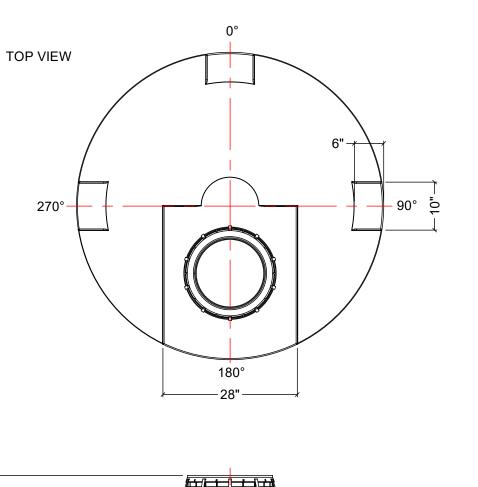

| MATERIALS LIST |                            |       |  |
|----------------|----------------------------|-------|--|
| ITEMS          | DESCRIPTION                | NOTES |  |
| Α              | CT-805 TANK                |       |  |
| В              | 16" LID WITH LOCKING STRAP |       |  |
|                |                            |       |  |
|                |                            |       |  |
|                |                            |       |  |
|                |                            |       |  |
|                |                            |       |  |
|                |                            |       |  |

- 1. TANK IS MANUFACTURED FROM POLYETHYLENE (PE) OR CROSSLINK PE (XLPE).
- 2. RATED FOR STORING LIQUIDS WITH A SPECIFIC GRAVITY (DENSITY) OF 1.5SG.(1.9SG OR 2.2SG ALSO AVAILABLE)
- 3. ALL TANK DIMENSIONS ARE SUBJECT TO A +/-3% TOLERENCE.
- 4. ALL EXTERNAL PIPING AND ACCESSORIES MUST BE FULLY SUPPORTED AND FLEXIBLE TO AVOID STRESSING THE TANK.
- 5. FITTING GASKETS AVAILABLE IN EPDM OR VITON.
- 6. TANK MUST BE PROPERLY VENTED TO PREVENT PRESSURE OR VACUUM FROM DEVELOPING AS THE TANK IS FILLING OR EMPTYING.
- 7. TANK IS MANUFACTURED TO ASTM-D-1998 STANDARD.