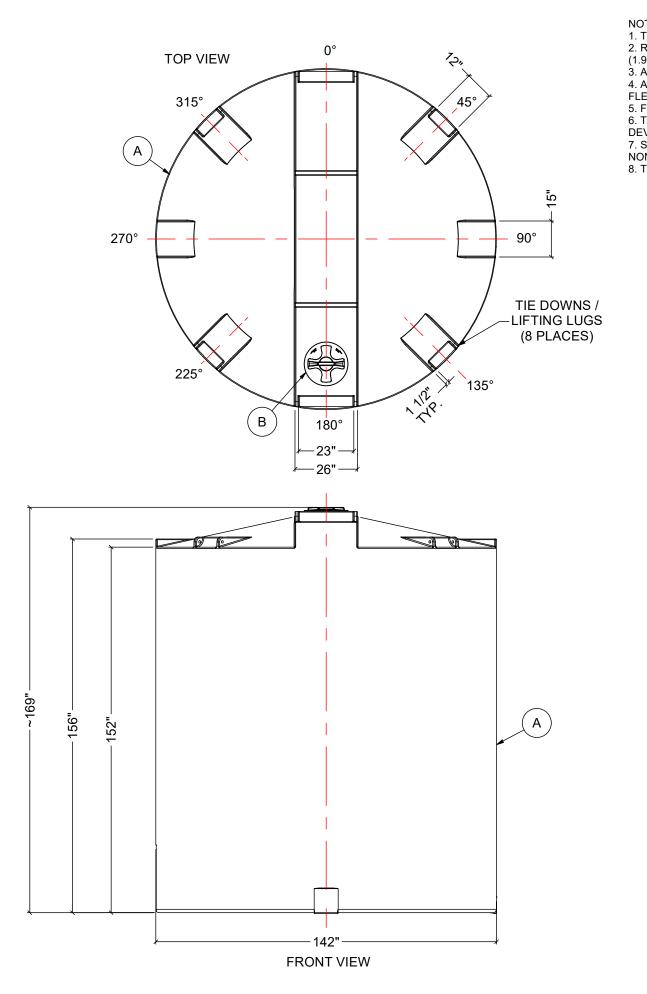

- 1. TANK IS MANUFACTURED FROM POLYETHYLENE (PE) OR CROSSLINK PE (XLPE).
- 2. RATING FOR STORING LIQUIDS WITH A SPECIFIC GRAVITY (DENSITY) OF 1.5SG. (1.9SG ALSO AVAILABLE)
- 3. ALL TANK DIMENSIONS ARE SUBJECT TO A +/-3% TOLERENCE.
  4. ALL EXTERNAL PIPING AND ACCESSORIES MUST BE FULLY SUPPORTED AND FLEXIBLE TO AVOID STRESSING THE TANK.
- 5. FITTING GASKETS AVAILABLE IN EPDM OR VITON.
  6. TANK MUST BE PROPERLY VENTED TO PREVENT PRESSURE OR VACUUM FROM DEVELOPING AS THE TANK IS FILLING OR EMPTYING.

SIDE VIEW

- 7. STANDARD LID IS 15" NON-VENTED. LID ALSO AVAILABLE IN 21" VENTED OR NON-VENTED.
- 8. TANK IS MANUFACTURED TO ASTM-D-1998 STANDARD

| MATERIALS LIST |                         |       |  |  |  |
|----------------|-------------------------|-------|--|--|--|
| ITEMS          | DESCRIPTION             | NOTES |  |  |  |
| Α              | CT-8740 CLOSED TOP TANK |       |  |  |  |
| В              | 15" THREADED LID        |       |  |  |  |
|                |                         |       |  |  |  |
|                |                         |       |  |  |  |
|                |                         |       |  |  |  |
|                |                         |       |  |  |  |
|                |                         |       |  |  |  |

TITLE 8700 IG CLOSED TOP TANK PURCHASE ORDER NO:

ACO JOB NO: PURCHASER'S EQUIP. NO:

THIS DRAWING IS THE PROPERTY OF ROTOPLAST INC.
AND SHALL NOT BE COPIED OR TRANSFERRED WITHOUT THE
WRITTEN CONSENT OF ROTOPLAST INC.

CT-8740

02-03-16 REV 0