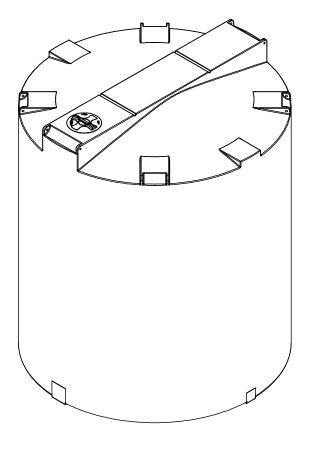

SIDE VIEW

- 7. STANDARD LID IS 15" NON-VENTED. LID ALSO AVAILABLE IN 21" VENTED OR NON-VENTED.
- 8. TANK IS MANUFACTURED TO ASTM-D-1998 STANDARD

| MATERIALS LIST |                         |       |  |  |  |
|----------------|-------------------------|-------|--|--|--|
| ITEMS          | DESCRIPTION             | NOTES |  |  |  |
| Α              | CT-8740 CLOSED TOP TANK |       |  |  |  |
| В              | 15" THREADED LID        |       |  |  |  |
|                |                         |       |  |  |  |
|                |                         |       |  |  |  |
|                |                         |       |  |  |  |
|                |                         |       |  |  |  |
|                |                         |       |  |  |  |

TITLE 8700 IG CLOSED TOP TANK PURCHASE ORDER NO:

ACO JOB NO: PURCHASER'S EQUIP. NO:

THIS DRAWING IS THE PROPERTY OF ROTOPLAST INC.
AND SHALL NOT BE COPIED OR TRANSFERRED WITHOUT THE
WRITTEN CONSENT OF ROTOPLAST INC.