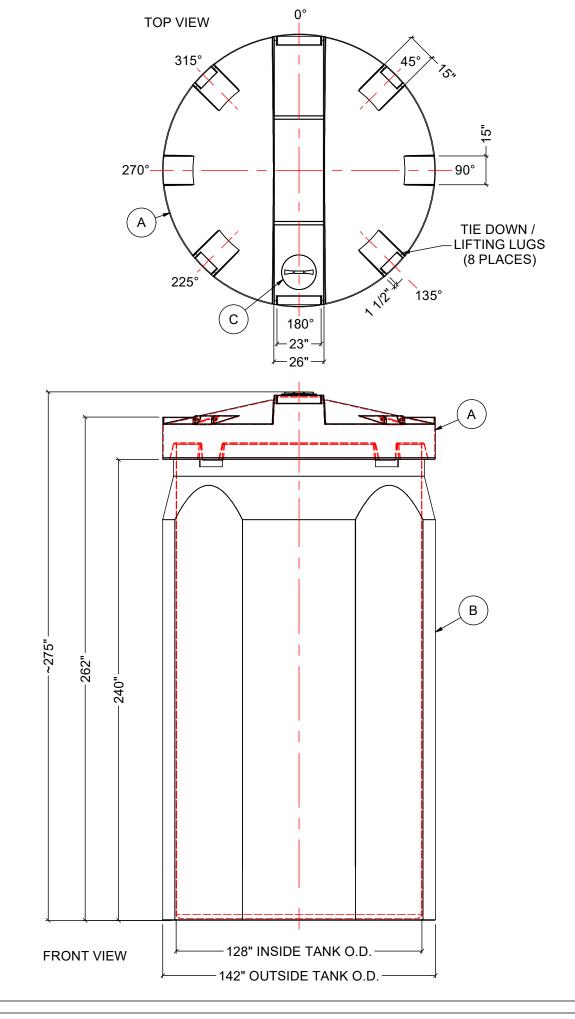

## NOTE

- 1. TANK IS MANUFACTURED FROM POLYETHYLENE (PE) OR CROSSLINK PE (XLPE).
- 2. RATING FOR STORING LIQUIDS WITH A SPECIFIC GRAVITY (DENSITY) OF 1.5SG. (1.9SG OR 2.2SG ALSO AVAILABLE)
- 3. ALL TANK DIMENSIONS ARE SUBJECT TO A +/-3% TOLERENCE.
- 4. ALL EXTERNAL PIPING AND ACCESSORIES MUST BE FULLY SUPPORTED AND FLEXIBLE TO AVOID STRESSING THE TANK.
- 5. FITTING GASKETS AVAILABLE IN EPDM OR VITON.
- 6. TANK MUST BE PROPERLY VENTED TO PREVENT PRESSURE OR VACUUM FROM DEVELOPING AS THE TANK IS FILLING OR EMPTYING.

SIDE VIEW

- 7. STANDARD LID IS 16" NON-VENTED. LID ALSO AVAILABLE IN 15" OR 21" VENTED OR NON-VENTED.
- 8. TANK IS MANUFACTURED TO ASTM-D-1998 STANDARD

| MATERIALS LIST |                            |       |  |  |  |
|----------------|----------------------------|-------|--|--|--|
| ITEMS          | DESCRIPTION                | NOTES |  |  |  |
| Α              | DCT-10440 PRIMARY TANK     |       |  |  |  |
| В              | DCT-10440 CONTAINMENT TANK |       |  |  |  |
| С              | 15" THREADED LID           |       |  |  |  |
|                |                            |       |  |  |  |
|                |                            |       |  |  |  |
|                | •                          |       |  |  |  |