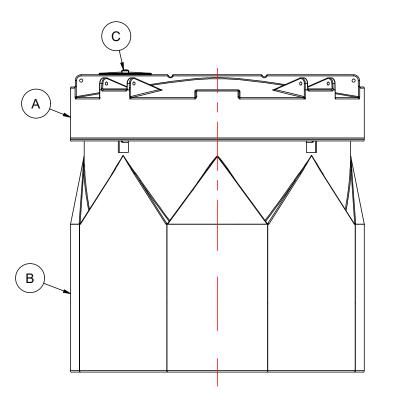

| MATERIALS LIST |                           |       |  |  |
|----------------|---------------------------|-------|--|--|
| ITEMS          | DESCRIPTION               | NOTES |  |  |
| Α              | DCT-1602 PRIMARY TANK     |       |  |  |
| В              | DCT-1602 CONTAINMENT TANK |       |  |  |
| С              | 15" THREADED LID          |       |  |  |
|                |                           |       |  |  |

SIDE VIEW