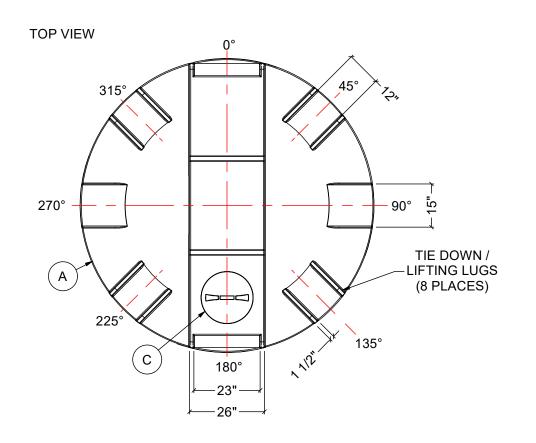

  7. STANDARD LID IS 15" NON-VENTED OR VENTED LID, ALSO AVAILABLE IN 21" VENTED OR NON-VENTED.

- NON-VENTED.
- 8. TANK IS MANUFACTURED TO ASTM-D-1998 STANDARD 9. BOTTOM OUTLET FITTING MAY ONLY BE INSTALLED ON A FITTING FLAT LOCATED AT 0°, 90°,180° OR 270°.
- 10. CONTAINMENT TANK IS 1.5SG PE AS STANDARD.

| MATERIALS LIST |                           |       |  |  |
|----------------|---------------------------|-------|--|--|
| ITEMS          | DESCRIPTION               | NOTES |  |  |
| Α              | DCT-1602 PRIMARY TANK     |       |  |  |
| В              | DCT-1602 CONTAINMENT TANK |       |  |  |
| С              | 15" THREADED LID          |       |  |  |
|                |                           |       |  |  |