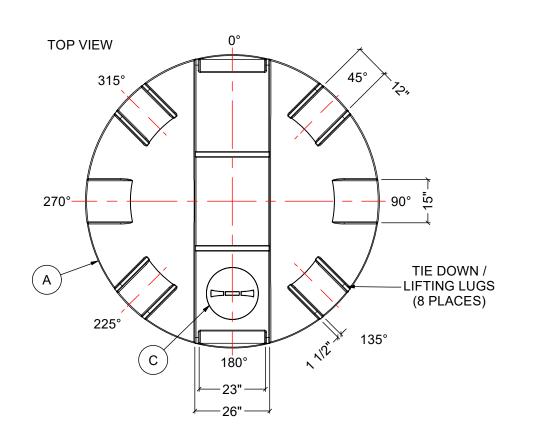

- 1. TANK IS MANUFACTURED FROM POLYETHYLENE (PE) OR CROSSLINK PE (XLPE). 2. RATING FOR STORING LIQUIDS WITH A SPECIFIC GRAVITY (DENSITY) OF 1.9SG.
- 3. ALL TANK DIMENSIONS ARE SUBJECT TO A +/-3% TOLERENCE.
- 4. ALL EXTERNAL PIPING AND ACCESSORIES MUST BE FULLY SUPPORTED AND FLEXIBLE TO AVOID STRESSING THE TANK.
- 5. FITTING GASKETS AVAILABLE IN EPDM OR VITON.
- 6. TANK MUST BE PROPERLY VENTED TO PREVENT PRESSURE OR VACUUM FROM DEVELOPING AS THE TANK IS FILLING OR EMPTYING.
- 7. STANDARD LID IS 15" NON-VENTED OR VENTED LID, ALSO AVAILABLE IN 21" VENTED
- 8. TANK IS MANUFACTURED TO ASTM-D-1998 STANDARD
  9. BOTTOM OUTLET FITTING MAY ONLY BE INSTALLED ON A FITTING FLAT LOCATED AT 0°, 90°,180° OR 270°.
- 10. CONTAINMENT TANK IS 1.5SG PE AS STANDARD.

| MATERIALS LIST |                           |       |  |  |
|----------------|---------------------------|-------|--|--|
| ITEMS          | DESCRIPTION               | NOTES |  |  |
| Α              | DCT-2102 PRIMARY TANK     |       |  |  |
| В              | DCT-2102 CONTAINMENT TANK |       |  |  |
| С              | 15" THREADED LID          |       |  |  |
|                |                           |       |  |  |