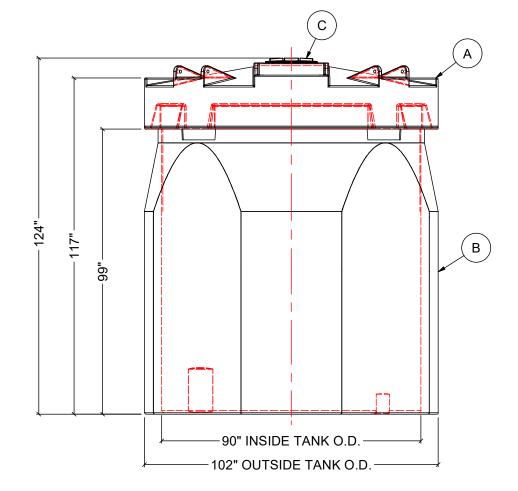

| MATERIALS LIST |                           |       |  |  |
|----------------|---------------------------|-------|--|--|
| ITEMS          | DESCRIPTION               | NOTES |  |  |
| Α              | DCT-2102 PRIMARY TANK     |       |  |  |
| В              | DCT-2102 CONTAINMENT TANK |       |  |  |
| С              | 15" THREADED LID          |       |  |  |
|                |                           |       |  |  |

FRONT VIEW