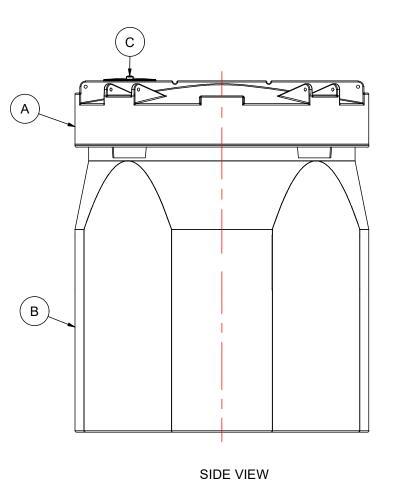

| MATERIALS LIST |                           |       |  |  |
|----------------|---------------------------|-------|--|--|
| ITEMS          | DESCRIPTION               | NOTES |  |  |
| Α              | DCT-2102 PRIMARY TANK     |       |  |  |
| В              | DCT-2102 CONTAINMENT TANK |       |  |  |
| С              | 15" THREADED LID          |       |  |  |
|                |                           |       |  |  |