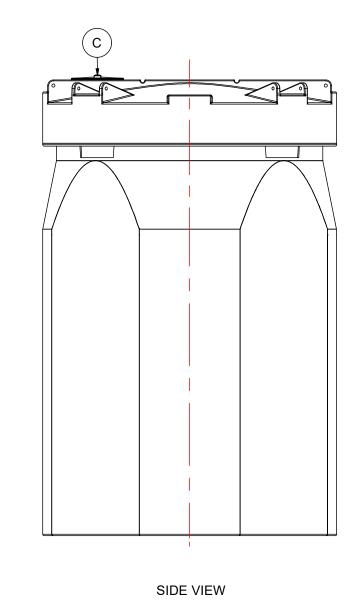

AT 0°, 90°,180° OR 270°.

10. CONTAINMENT TANK IS 1.5SG PE AS STANDARD.

| MATERIALS LIST |                       |                                                                                                                                                                                                                    |                                  |                                                          |                                      |      |      |  |
|----------------|-----------------------|--------------------------------------------------------------------------------------------------------------------------------------------------------------------------------------------------------------------|----------------------------------|----------------------------------------------------------|--------------------------------------|------|------|--|
| ITEMS          | DESCRIPTION           |                                                                                                                                                                                                                    |                                  |                                                          |                                      |      | s    |  |
| Α              | DCT-2902 PRIMARY TANK |                                                                                                                                                                                                                    |                                  |                                                          |                                      |      |      |  |
| В              | DC                    | DCT-2902 CONTAINMENT TANK                                                                                                                                                                                          |                                  |                                                          |                                      |      |      |  |
| C              | 15" THREADED LID      |                                                                                                                                                                                                                    |                                  |                                                          |                                      |      |      |  |
| <image/>       |                       |                                                                                                                                                                                                                    |                                  |                                                          |                                      |      |      |  |
|                |                       |                                                                                                                                                                                                                    |                                  |                                                          |                                      |      |      |  |
|                |                       |                                                                                                                                                                                                                    |                                  |                                                          |                                      |      |      |  |
|                | REV                   | DATE                                                                                                                                                                                                               |                                  | DESCRIPTION                                              | BY                                   | APPD | REVD |  |
|                | CUST                  | OMER                                                                                                                                                                                                               |                                  | REVISIONS                                                |                                      |      |      |  |
|                | TITLE                 |                                                                                                                                                                                                                    |                                  | ACO JOB NO:                                              |                                      |      |      |  |
|                |                       | 00 IG DOUB                                                                                                                                                                                                         | LE WALL                          | PURCHASE ORDER NO:                                       |                                      |      |      |  |
|                |                       | TANK PURCHASER'S EQUIP. NO:                                                                                                                                                                                        |                                  |                                                          |                                      |      |      |  |
|                |                       | THIS DRAWING IS THE PROPERTY OF ROTOPLAST INC.<br>AND SHALL NOT BE COPIED OR TRANSFERRED WITHOUT THE<br>WRITTEN CONSENT OF ROTOPLAST INC.<br>ENGINEERS SEAL<br>ACO CONTAINER SYSTEMS<br>DIVISION OF ROTOPLAST INC. |                                  |                                                          |                                      |      |      |  |
|                | ENG                   |                                                                                                                                                                                                                    |                                  |                                                          |                                      |      |      |  |
|                |                       |                                                                                                                                                                                                                    | DIVISION<br>794 MCKA<br>PICKERIN | OF ROTOPLAST INC. D<br>AY RD. C<br>IG, ONTARIO, CANADA A | ESIGNED<br>RAWN<br>HECKED<br>PPROVEI |      | VM   |  |
|                |                       | TEL. 905-683-8222 SCALE N.T.S.   FAX 905-683-2969 DATE 31-03-16   DWG № DOT 00000                                                                                                                                  |                                  |                                                          |                                      |      |      |  |
|                | DCT-2902              |                                                                                                                                                                                                                    |                                  |                                                          |                                      |      |      |  |