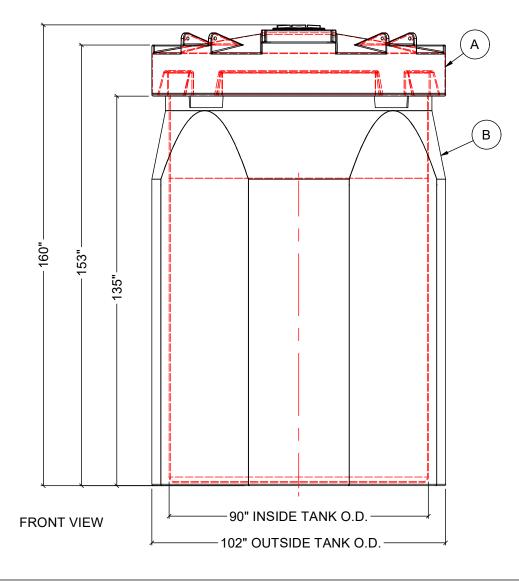

AT 0°, 90°,180° OR 270°.

10. CONTAINMENT TANK IS 1.5SG PE AS STANDARD.

| MATERIALS LIST |                       |                                                                                                                                                                                                                    |                                  |                                                          |                                      |      |      |  |
|----------------|-----------------------|--------------------------------------------------------------------------------------------------------------------------------------------------------------------------------------------------------------------|----------------------------------|----------------------------------------------------------|--------------------------------------|------|------|--|
| ITEMS          | DESCRIPTION           |                                                                                                                                                                                                                    |                                  |                                                          |                                      |      | s    |  |
| Α              | DCT-2902 PRIMARY TANK |                                                                                                                                                                                                                    |                                  |                                                          |                                      |      |      |  |
| В              | DC                    | DCT-2902 CONTAINMENT TANK                                                                                                                                                                                          |                                  |                                                          |                                      |      |      |  |
| C              | 15" THREADED LID      |                                                                                                                                                                                                                    |                                  |                                                          |                                      |      |      |  |
| <image/>       |                       |                                                                                                                                                                                                                    |                                  |                                                          |                                      |      |      |  |
|                |                       |                                                                                                                                                                                                                    |                                  |                                                          |                                      |      |      |  |
|                |                       |                                                                                                                                                                                                                    |                                  |                                                          |                                      |      |      |  |
|                | REV                   | DATE                                                                                                                                                                                                               |                                  | DESCRIPTION                                              | BY                                   | APPD | REVD |  |
|                | CUST                  | OMER                                                                                                                                                                                                               |                                  | REVISIONS                                                |                                      |      |      |  |
|                | TITLE                 |                                                                                                                                                                                                                    |                                  | ACO JOB NO:                                              |                                      |      |      |  |
|                |                       | 00 IG DOUB                                                                                                                                                                                                         | LE WALL                          | PURCHASE ORDER NO:                                       |                                      |      |      |  |
|                |                       | TANK PURCHASER'S EQUIP. NO:                                                                                                                                                                                        |                                  |                                                          |                                      |      |      |  |
|                |                       | THIS DRAWING IS THE PROPERTY OF ROTOPLAST INC.<br>AND SHALL NOT BE COPIED OR TRANSFERRED WITHOUT THE<br>WRITTEN CONSENT OF ROTOPLAST INC.<br>ENGINEERS SEAL<br>ACO CONTAINER SYSTEMS<br>DIVISION OF ROTOPLAST INC. |                                  |                                                          |                                      |      |      |  |
|                | ENG                   |                                                                                                                                                                                                                    |                                  |                                                          |                                      |      |      |  |
|                |                       |                                                                                                                                                                                                                    | DIVISION<br>794 MCKA<br>PICKERIN | OF ROTOPLAST INC. D<br>AY RD. C<br>IG, ONTARIO, CANADA A | ESIGNED<br>RAWN<br>HECKED<br>PPROVEI |      | VM   |  |
|                |                       | TEL. 905-683-8222 SCALE N.T.S.   FAX 905-683-2969 DATE 31-03-16   DWG № DOT 00000                                                                                                                                  |                                  |                                                          |                                      |      |      |  |
|                | DCT-2902              |                                                                                                                                                                                                                    |                                  |                                                          |                                      |      |      |  |