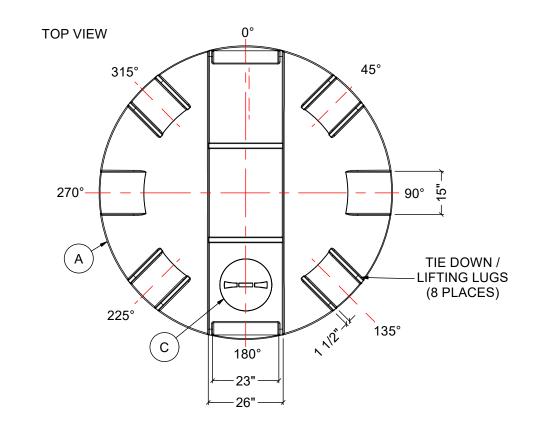

NOTES: 1. TANK IS MANUFACTURED FROM POLYETHYLENE (PE) OR CROSSLINK PE (XLPE). 2. RATING FOR STORING LIQUIDS WITH A SPECIFIC GRAVITY (DENSITY) OF 1.5SG. (1.9SG ALSO AVAILABLE) 3. ALL TANK DIMENSIONS ARE SUBJECT TO A +/-3% TOLERENCE. 4. ALL EXTERNAL PIPING AND ACCESSORIES MUST BE FULLY SUPPORTED AND FLEXIBLE TO AVOID STRESSING THE TANK. 5. FITTING GASKETS AVAILABLE IN EPDM OR VITON. 6. TANK MUST BE PROPERLY VENTED TO PREVENT PRESSURE OR VACUUM FROM DEVELOPING AS THE TANK IS FILLING OR EMPTYING. 7. STANDARD LID IS 15" NON-VENTED OR VENTED. LID ALSO AVAILABLE IN 21" VENTED OR NON-VENTED. 8. TANK IS MANUFACTURED TO ASTM-D-1998 STANDARD 9. BOTTOM OUTLET FITTING MAY ONLY BE INSTALLED ON A FITTING FLAT LOCATED AT 0°, 90°, 180° OR 270°.

AT 0°, 90°,180° OR 270°.

10. CONTAINMENT TANK IS 1.5SG PE AS STANDARD.

| MATERIALS LIST |                       |                                                                                                                                                                                                                    |                                  |                                                          |                                      |      |      |  |
|----------------|-----------------------|--------------------------------------------------------------------------------------------------------------------------------------------------------------------------------------------------------------------|----------------------------------|----------------------------------------------------------|--------------------------------------|------|------|--|
| ITEMS          | DESCRIPTION           |                                                                                                                                                                                                                    |                                  |                                                          |                                      |      | s    |  |
| Α              | DCT-2902 PRIMARY TANK |                                                                                                                                                                                                                    |                                  |                                                          |                                      |      |      |  |
| В              | DC                    | DCT-2902 CONTAINMENT TANK                                                                                                                                                                                          |                                  |                                                          |                                      |      |      |  |
| C              | 15" THREADED LID      |                                                                                                                                                                                                                    |                                  |                                                          |                                      |      |      |  |
| <image/>       |                       |                                                                                                                                                                                                                    |                                  |                                                          |                                      |      |      |  |
|                |                       |                                                                                                                                                                                                                    |                                  |                                                          |                                      |      |      |  |
|                |                       |                                                                                                                                                                                                                    |                                  |                                                          |                                      |      |      |  |
|                | REV                   | DATE                                                                                                                                                                                                               |                                  | DESCRIPTION                                              | BY                                   | APPD | REVD |  |
|                | CUST                  | OMER                                                                                                                                                                                                               |                                  | REVISIONS                                                |                                      |      |      |  |
|                | TITLE                 |                                                                                                                                                                                                                    |                                  | ACO JOB NO:                                              |                                      |      |      |  |
|                |                       | 00 IG DOUB                                                                                                                                                                                                         | LE WALL                          | PURCHASE ORDER NO:                                       |                                      |      |      |  |
|                |                       | TANK PURCHASER'S EQUIP. NO:                                                                                                                                                                                        |                                  |                                                          |                                      |      |      |  |
|                |                       | THIS DRAWING IS THE PROPERTY OF ROTOPLAST INC.<br>AND SHALL NOT BE COPIED OR TRANSFERRED WITHOUT THE<br>WRITTEN CONSENT OF ROTOPLAST INC.<br>ENGINEERS SEAL<br>ACO CONTAINER SYSTEMS<br>DIVISION OF ROTOPLAST INC. |                                  |                                                          |                                      |      |      |  |
|                | ENG                   |                                                                                                                                                                                                                    |                                  |                                                          |                                      |      |      |  |
|                |                       |                                                                                                                                                                                                                    | DIVISION<br>794 MCKA<br>PICKERIN | OF ROTOPLAST INC. D<br>AY RD. C<br>IG, ONTARIO, CANADA A | ESIGNED<br>RAWN<br>HECKED<br>PPROVEI |      | VM   |  |
|                |                       | TEL. 905-683-8222 SCALE N.T.S.   FAX 905-683-2969 DATE 31-03-16   DWG № DOT 00000                                                                                                                                  |                                  |                                                          |                                      |      |      |  |
|                | DCT-2902              |                                                                                                                                                                                                                    |                                  |                                                          |                                      |      |      |  |