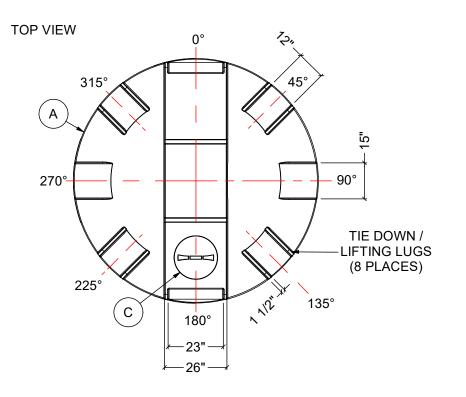

## NOTES:

- 1. TANK IS MANUFACTURED FROM POLYETHYLENE (PE)OR CROSSLINK PE (XLPE).
- 2. RATING FOR STORING LIQUIDS WITH A SPECIFIC GRAVITY (DENSITY) OF 1.5SG. (1.9SG OR 2.2SG ALSO AVAILABLE)
- 3. ALL TANK DIMENSIONS ARE SUBJECT TO A +/-3% TOLERENCE.
- 4. ALL EXTERNAL PIPING AND ACCESSORIES MUST BE FULLY SUPPORTED AND FLEXIBLE TO AVOID STRESSING THE TANK.
- 5. FITTING GASKETS AVAILABLE IN EPDM OR VITON.
- 6. TANK MUST BE PROPERLY VENTED TO PREVENT PRESSURE OR VACUUM FROM DEVELOPING AS THE TANK IS FILLING OR EMPTYING.
- 7. STANDARD LID IS 16" NON-VENTED. LID ALSO AVAILABLE IN 15" OR 21" VENTED OR NON-VENTED.
- 8. TANK IS MANUFACTURED TO ASTM-D-1998 STANDARD

| MATERIALS LIST |                           |  |  |  |  |
|----------------|---------------------------|--|--|--|--|
| ITEMS          | DESCRIPTION NOT           |  |  |  |  |
| Α              | DCT-3302 PRIMARY TANK     |  |  |  |  |
| В              | DCT-3302 CONTAINMENT TANK |  |  |  |  |
| С              | 15" THREADED LID          |  |  |  |  |