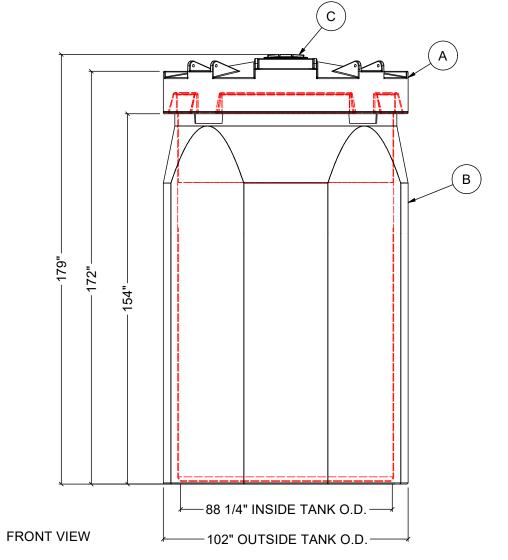

## NOTES:

- 1. TANK IS MANUFACTURED FROM POLYETHYLENE (PE)OR CROSSLINK PE (XLPE).
- 2. RATING FOR STORING LIQUIDS WITH A SPECIFIC GRAVITY (DENSITY) OF 1.5SG. (1.9SG OR 2.2SG ALSO AVAILABLE)
- 3. ALL TANK DIMENSIONS ARE SUBJECT TO A +/-3% TOLERENCE.
- 4. ALL EXTERNAL PIPING AND ACCESSORIES MUST BE FULLY SUPPORTED AND FLEXIBLE TO AVOID STRESSING THE TANK.
- 5. FITTING GASKETS AVAILABLE IN EPDM OR VITON.
- 6. TANK MUST BE PROPERLY VENTED TO PREVENT PRESSURE OR VACUUM FROM DEVELOPING AS THE TANK IS FILLING OR EMPTYING.
- 7. STANDARD LID IS 16" NON-VENTED. LID ALSO AVAILABLE IN 15" OR 21" VENTED OR NON-VENTED.
- 8. TANK IS MANUFACTURED TO ASTM-D-1998 STANDARD

| MATERIALS LIST |                           |  |  |  |  |
|----------------|---------------------------|--|--|--|--|
| ITEMS          | DESCRIPTION NOT           |  |  |  |  |
| Α              | DCT-3302 PRIMARY TANK     |  |  |  |  |
| В              | DCT-3302 CONTAINMENT TANK |  |  |  |  |
| С              | 15" THREADED LID          |  |  |  |  |