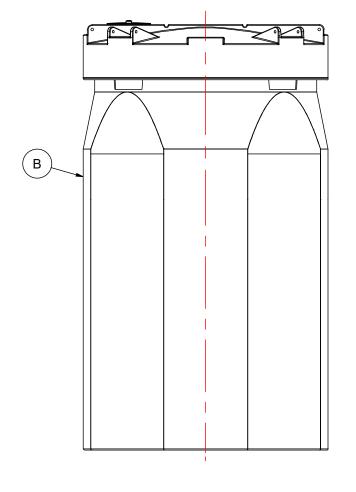

| MATERIALS LIST |                           |  |  |  |  |
|----------------|---------------------------|--|--|--|--|
| ITEMS          | DESCRIPTION NOT           |  |  |  |  |
| Α              | DCT-3302 PRIMARY TANK     |  |  |  |  |
| В              | DCT-3302 CONTAINMENT TANK |  |  |  |  |
| С              | 15" THREADED LID          |  |  |  |  |

SIDE VIEW