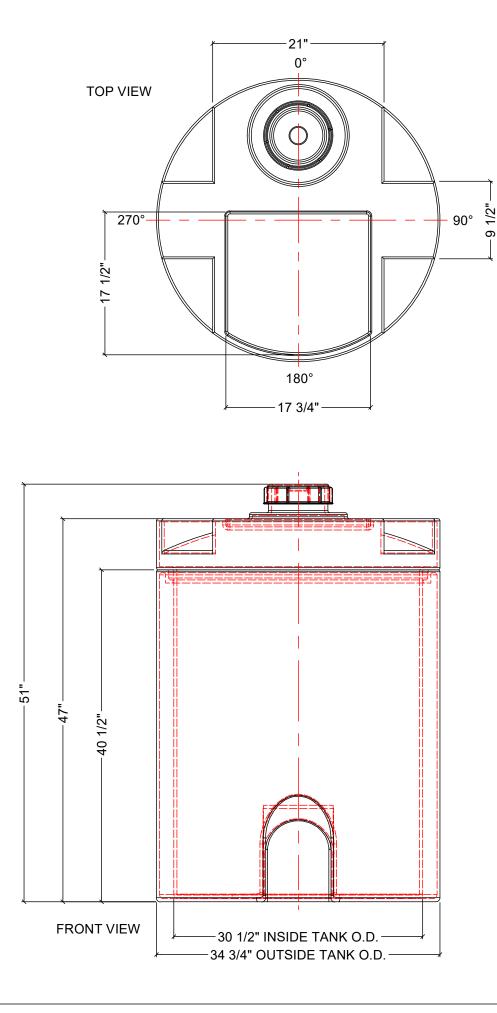

## NOTES:

1. TANK IS MANUFACTURED FROM POLYETHYLENE (PE) OR CROSSLINK PE (XLPE). 2. RATING FOR STORING LIQUIDS WITH A SPECIFIC GRAVITY (DENSITY) OF 1.9SG. (2.2SG ALSO AVAILABLE)

3. ALL TANK DIMENSIONS ARE SUBJECT TO A +/-3% TOLERENCE.

4. ALL EXTERNAL PIPING AND ACCESSORIES MUST BE FULLY SUPPORTED AND FLEXIBLE TO AVOID STRESSING THE TANK.

5. FITTING GASKETS AVAILABLE IN EPDM OR VITON.

6. TANK MUST BE PROPERLY VENTED TO PREVENT PRESSURE OR VACUUM FROM DEVELOPING AS THE TANK IS FILLING OR EMPTYING.