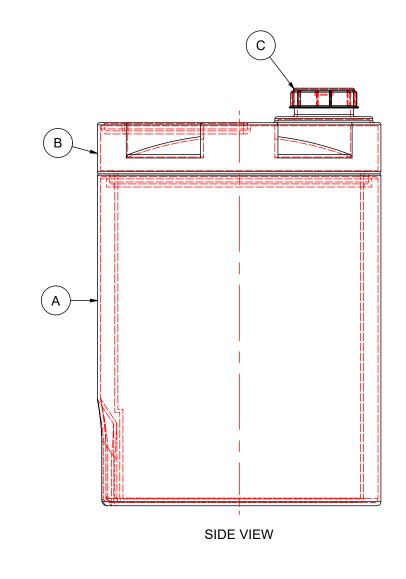

| MATERIALS LIST<br>S DESCRIPTION                                                                                                           |                                                         | NOTES        |
|-------------------------------------------------------------------------------------------------------------------------------------------|---------------------------------------------------------|--------------|
| DMT-100-OUTSIDE TANK                                                                                                                      |                                                         |              |
| DMT-100-INSIDE TANK                                                                                                                       |                                                         |              |
| 6" THREADED LID                                                                                                                           |                                                         |              |
|                                                                                                                                           |                                                         |              |
|                                                                                                                                           |                                                         |              |
|                                                                                                                                           |                                                         |              |
|                                                                                                                                           |                                                         |              |
|                                                                                                                                           |                                                         |              |
|                                                                                                                                           |                                                         |              |
|                                                                                                                                           |                                                         |              |
|                                                                                                                                           |                                                         |              |
|                                                                                                                                           |                                                         |              |
|                                                                                                                                           |                                                         |              |
| REV DATE                                                                                                                                  | DESCRIPTION<br>REVISIONS                                | BY APPD REVD |
| CUSTOMER                                                                                                                                  |                                                         |              |
| TITLE ACO JOB NO:                                                                                                                         |                                                         |              |
| 100 IG DOUBLE WALL TANK PURCHASE ORDER NO:                                                                                                |                                                         |              |
| PURCHASER'S EQUIP. NO:                                                                                                                    |                                                         |              |
| THIS DRAWING IS THE PROPERTY OF ROTOPLAST INC.<br>AND SHALL NOT BE COPIED OR TRANSFERRED WITHOUT THE<br>WRITTEN CONSENT OF ROTOPLAST INC. |                                                         |              |
| ENGINEERS SEAL ACO CONTAINER SYSTEMS                                                                                                      |                                                         |              |
| DIVISION OF ROTOPLAST INC.                                                                                                                |                                                         |              |
|                                                                                                                                           | PICKERING - ONTARIO - CANA<br>ACO CONTAINER SYSTEMS DES | DA<br>IGNED  |
|                                                                                                                                           | DIVISION OF ROTOPLAST INC. DRA<br>794 MCKAY RD. CHE     |              |
|                                                                                                                                           | PICKERING, ONTARIO, CANADA APP<br>TEL. 905-683-8222 SCA | ROVED        |
|                                                                                                                                           | FAX 905-683-2969 DAT                                    | E 28-03-16   |
|                                                                                                                                           | DMT-100                                                 | 0            |