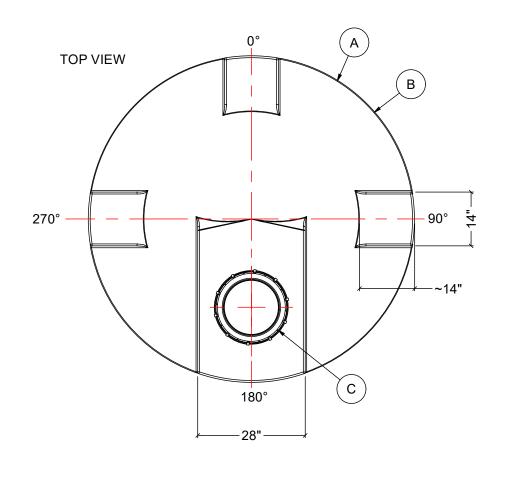

- 1. TANK IS MANUFACTURED FROM POLYETHYLENE (PE) OR CROSSLINK PE (XLPE). 2. RATING FOR STORING LIQUIDS WITH A SPECIFIC GRAVITY (DENSITY) OF 1.5SG.
- 2. AATHING FOR STORING LIQUIDS WITH A SPECIFIC GRAVITY (DENSITY) OF 1.336 (1.98G AND 2.28G ALSO AVAILABLE)
  3. ALL TANK DIMENSIONS ARE SUBJECT TO A +/-3% TOLERENCE.
  4. ALL EXTERNAL PIPING AND ACCESSORIES MUST BE FULLY SUPPORTED AND FLEXIBLE TO AVOID STRESSING THE TANK.
- 5. FITTING GASKETS AVAILABLE IN EPDM OR VITON.
  6. TANK MUST BE PROPERLY VENTED TO PREVENT PRESSURE OR VACUUM FROM DEVELOPING AS THE TANK IS FILLING OR EMPTYING.
- 7. STANDARD LID IS 16" NON-VENTED. LID ALSO AVAILABLE IN 21" VENTED OR NON-VENTED.
- 8. TANK IS MANUFACTURED TO ASTM-D-1998 STANDARD 9. BOTTOM OUTLET FITTING MAY ONLY BE INSTALLED ON A FITTING FLAT LOCATED AT 0°, 90°,180° OR 270°.
- 10. CONTAINMENT TANK IS 1.5SG PE AS STANDARD.

| MATERIALS LIST |                            |       |  |  |  |
|----------------|----------------------------|-------|--|--|--|
| ITEMS          | DESCRIPTION                | NOTES |  |  |  |
| Α              | DMT-1000 PRIMARY TANK      |       |  |  |  |
| В              | DMT-1000 CONTAINMENT TANK  |       |  |  |  |
| С              | 16" LID WITH LOCKING STRAP |       |  |  |  |
|                |                            |       |  |  |  |
|                |                            |       |  |  |  |
|                |                            |       |  |  |  |
|                |                            |       |  |  |  |
|                |                            |       |  |  |  |