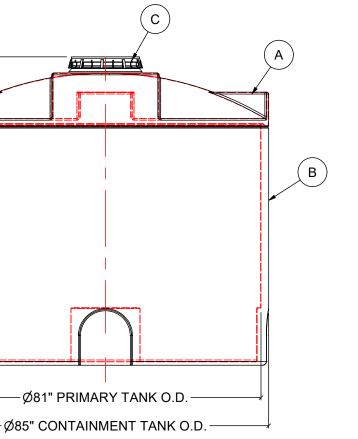

| MATERIALS LIST |                            |       |  |  |  |
|----------------|----------------------------|-------|--|--|--|
| ITEMS          | DESCRIPTION                | NOTES |  |  |  |
| Α              | DMT-1000 PRIMARY TANK      |       |  |  |  |
| В              | DMT-1000 CONTAINMENT TANK  |       |  |  |  |
| С              | 16" LID WITH LOCKING STRAP |       |  |  |  |
|                |                            |       |  |  |  |
|                |                            |       |  |  |  |
|                |                            |       |  |  |  |
|                |                            |       |  |  |  |
|                |                            |       |  |  |  |