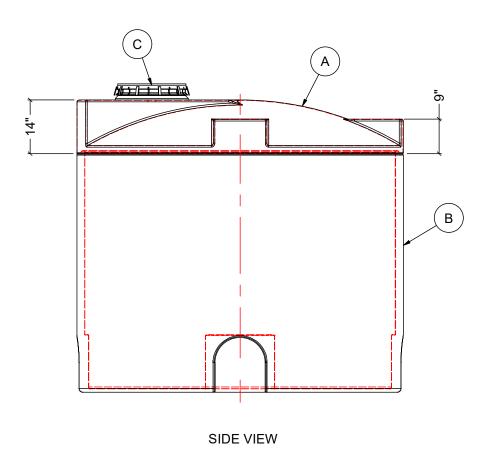

| MATERIALS LIST |                            |       |  |  |  |
|----------------|----------------------------|-------|--|--|--|
| ITEMS          | DESCRIPTION                | NOTES |  |  |  |
| Α              | DMT-1000 PRIMARY TANK      |       |  |  |  |
| В              | DMT-1000 CONTAINMENT TANK  |       |  |  |  |
| С              | 16" LID WITH LOCKING STRAP |       |  |  |  |
|                |                            |       |  |  |  |
|                |                            |       |  |  |  |
|                |                            |       |  |  |  |
|                |                            |       |  |  |  |
|                |                            |       |  |  |  |