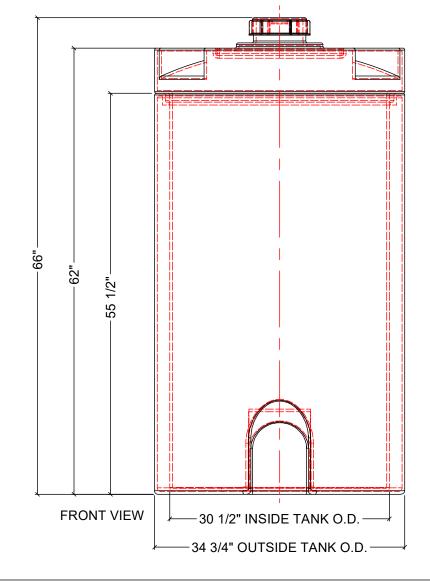

## NOTES:

- 1. TANK IS MANUFACTURED FROM POLYETHYLENE (PE) OR CROSSLINK PE (XLPE).
- 2. RATING FOR STORING LIQUIDS WITH A SPECIFIC GRAVITY (DENSITY) OF 1.9SG. (2.2SG ALSO AVAILABLE)
- 3. ALL TANK DIMENSIONS ARE SUBJECT TO A +/-3% TOLERENCE.
- 4. ALL EXTERNAL PIPING AND ACCESSORIES MUST BE FULLY SUPPORTED AND FLEXIBLE TO AVOID STRESSING THE TANK.
- 5. FITTING GASKETS AVAILABLE IN EPDM OR VITON.
- 6. TANK MUST BE PROPERLY VENTED TO PREVENT PRESSURE OR VACUUM FROM DEVELOPING AS THE TANK IS FILLING OR EMPTYING.