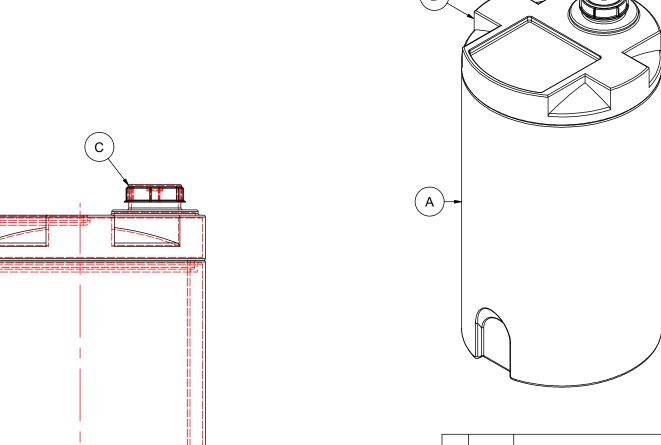

SIDE VIEW

| MATERIALS LIST |                      |  |  |  |
|----------------|----------------------|--|--|--|
| ITEMS          | DESCRIPTION          |  |  |  |
| Α              | DMT-135-OUTSIDE TANK |  |  |  |
| В              | DMT-135-INSIDE TANK  |  |  |  |
| С              | 6" THREADED LID      |  |  |  |
|                |                      |  |  |  |
|                |                      |  |  |  |
|                |                      |  |  |  |
|                |                      |  |  |  |
|                |                      |  |  |  |