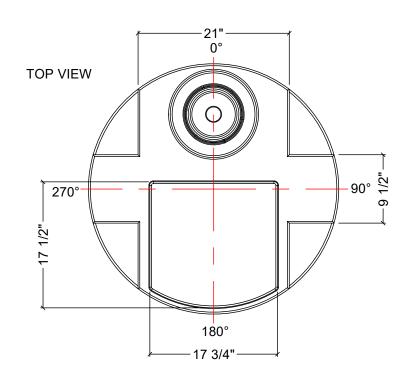

## NOTES:

- 1. TANK IS MANUFACTURED FROM POLYETHYLENE (PE) OR CROSSLINK PE (XLPE).
- 2. RATING FOR STORING LIQUIDS WITH A SPECIFIC GRAVITY (DENSITY) OF 1.9SG. (2.2SG ALSO AVAILABLE)
- 3. ALL TANK DIMENSIONS ARE SUBJECT TO A +/-3% TOLERENCE.
- 4. ALL EXTERNAL PIPING AND ACCESSORIES MUST BE FULLY SUPPORTED AND FLEXIBLE TO AVOID STRESSING THE TANK.
- 5. FITTING GASKETS AVAILABLE IN EPDM OR VITON.
- 6. TANK MUST BE PROPERLY VENTED TO PREVENT PRESSURE OR VACUUM FROM DEVELOPING AS THE TANK IS FILLING OR EMPTYING.