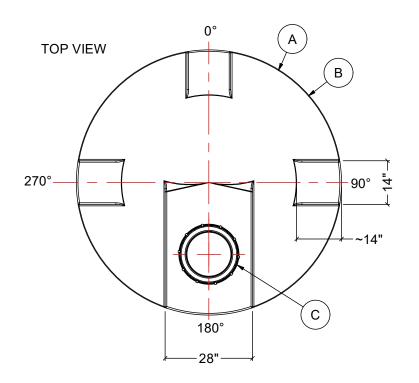

- 1. TANK IS MANUFACTURED FROM POLYETHYLENE (PE) OR CROSSLINK PE (XLPE).
- 2. RATING FOR STORING LIQUIDS WITH A SPECIFIC GRAVITY (DENSITY) OF 1.5SG. (1.9SG AND 2.2SG ALSO AVAILABLE)
- 3. ALL TANK DIMENSIONS ARE SUBJECT TO A +/-3% TOLERENCE.
  4. ALL EXTERNAL PIPING AND ACCESSORIES MUST BE FULLY SUPPORTED AND FLEXIBLE TO AVOID STRESSING THE TANK.
- 5. FITTING GASKETS AVAILABLE IN EPDM OR VITON.
  6. TANK MUST BE PROPERLY VENTED TO PREVENT PRESSURE OR VACUUM FROM DEVELOPING AS THE TANK IS FILLING OR EMPTYING.
- 7. STANDARD LID IS 16" NON-VENTED. LID ALSO AVAILABLE IN 21" VENTED OR NON-VENTED.
- 8. TANK IS MANUFACTURED TO ASTM-D-1998 STANDARD
- 9. BOTTOM OUTLET FITTING MAY ONLY BE INSTALLED ON A FITTING FLAT LOCATED AT
- 0°, 90°,180° OR 270°.
- 10. CONTAINMENT TANK IS 1.5SG PE AS STANDARD.

MATERIALS LIST ITEMS DESCRIPTION NOTES Α DMT-1500 PRIMARY TANK В DMT-1500 CONTAINMENT TANK 16" LID WITH LOCKING STRAP С

| 1                                               | NOV-11-21 | RELOCATED LID |             | WM |      |      |  |  |
|-------------------------------------------------|-----------|---------------|-------------|----|------|------|--|--|
| REV                                             | DATE      | DESCRIPTION   |             | BY | APPD | REVD |  |  |
| REVISIONS                                       |           |               |             |    |      |      |  |  |
| CUSTOMER                                        |           |               |             |    |      |      |  |  |
|                                                 |           |               |             |    |      |      |  |  |
| TITLE                                           |           |               | ACO JOB NO: |    |      |      |  |  |
| 1500 IG / 1800 USG / 6800 L<br>DOUBLE WALL TANK |           |               | PO#:        |    |      |      |  |  |
|                                                 |           |               | EQUIP. NO:  |    |      | Ţ    |  |  |