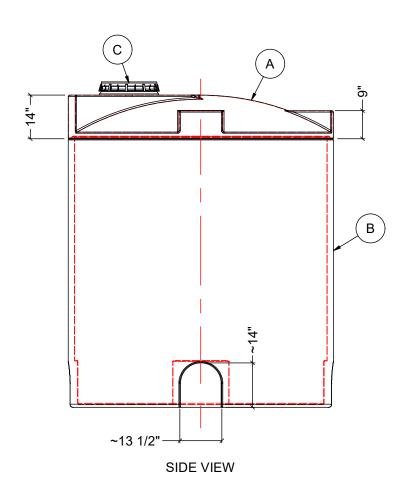

MATERIALS LIST ITEMS DESCRIPTION NOTES Α DMT-1500 PRIMARY TANK В DMT-1500 CONTAINMENT TANK 16" LID WITH LOCKING STRAP С

| 1                                               | NOV-11-21 | RELOCATED LID |             | WM |      |      |  |  |
|-------------------------------------------------|-----------|---------------|-------------|----|------|------|--|--|
| REV                                             | DATE      | DESCRIPTION   |             | BY | APPD | REVD |  |  |
| REVISIONS                                       |           |               |             |    |      |      |  |  |
| CUSTOMER                                        |           |               |             |    |      |      |  |  |
|                                                 |           |               |             |    |      |      |  |  |
| TITLE                                           |           |               | ACO JOB NO: |    |      |      |  |  |
| 1500 IG / 1800 USG / 6800 L<br>DOUBLE WALL TANK |           |               | PO#:        |    |      |      |  |  |
|                                                 |           |               | EQUIP. NO:  |    |      | Ţ    |  |  |