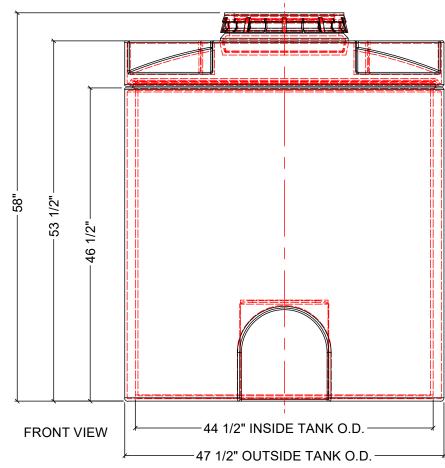

## NOTES:

1. TANK IS MANUFACTURED FROM POLYETHYLENE (PE) OR CROSSLINK PE (XLPE). 2. RATING FOR STORING LIQUIDS WITH A SPECIFIC GRAVITY (DENSITY) OF 1.9SG. (2.2SG ALSO AVAILABLE)

3. ALL TANK DIMENSIONS ARE SUBJECT TO A +/-3% TOLERENCE.

4. ALL EXTERNAL PIPING AND ACCESSORIES MUST BE FULLY SUPPORTED AND FLEXIBLE TO AVOID STRESSING THE TANK.

5. FITTING GASKETS AVAILABLE IN EPDM OR VITON.

6. TANK MUST BE PROPERLY VENTED TO PREVENT PRESSURE OR VACUUM FROM DEVELOPING AS THE TANK IS FILLING OR EMPTYING.