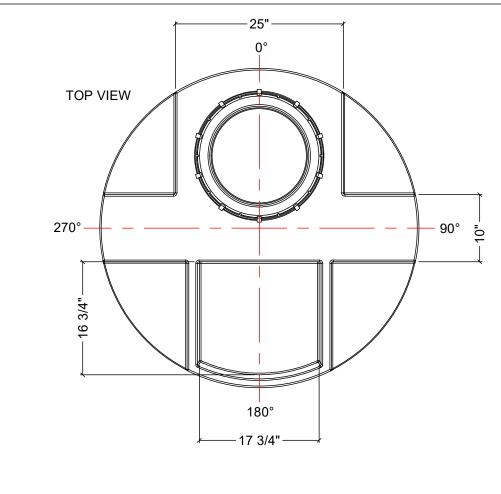

## NOTES:

1. TANK IS MANUFACTURED FROM POLYETHYLENE (PE) OR CROSSLINK PE (XLPE). 2. RATING FOR STORING LIQUIDS WITH A SPECIFIC GRAVITY (DENSITY) OF 1.9SG. (2.2SG ALSO AVAILABLE)

3. ALL TANK DIMENSIONS ARE SUBJECT TO A +/-3% TOLERENCE.

4. ALL EXTERNAL PIPING AND ACCESSORIES MUST BE FULLY SUPPORTED AND FLEXIBLE TO AVOID STRESSING THE TANK.

5. FITTING GASKETS AVAILABLE IN EPDM OR VITON.

6. TANK MUST BE PROPERLY VENTED TO PREVENT PRESSURE OR VACUUM FROM DEVELOPING AS THE TANK IS FILLING OR EMPTYING.