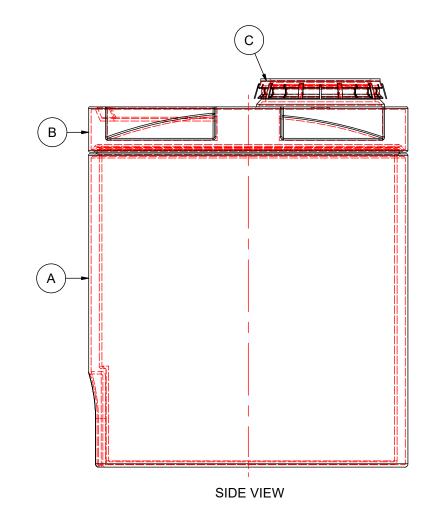

## ITEMS Α В С

|   |                                   |               |                | тг           |                                                            |              |        |             |
|---|-----------------------------------|---------------|----------------|--------------|------------------------------------------------------------|--------------|--------|-------------|
| - |                                   |               |                |              | RIALS LIST                                                 |              |        |             |
|   |                                   |               | DES            | CF           | RIPTION                                                    | 1            | NOTE   | S           |
|   |                                   | D١            | /T-225-        | OL           | ITSIDE TANK                                                |              |        |             |
|   |                                   |               |                |              |                                                            |              |        |             |
| _ |                                   |               |                |              | ISIDE TANK                                                 |              |        |             |
|   | 1                                 | 6" LI         | D WITH         | I L(         | OCKING STRAP                                               |              |        |             |
|   |                                   |               |                |              |                                                            |              |        |             |
|   |                                   |               |                |              |                                                            |              |        |             |
|   |                                   |               |                |              |                                                            |              |        |             |
|   |                                   |               |                |              |                                                            |              |        |             |
|   |                                   |               |                |              |                                                            |              |        |             |
|   |                                   |               |                |              |                                                            |              |        |             |
|   |                                   |               |                |              |                                                            |              |        |             |
|   |                                   |               |                |              |                                                            |              |        |             |
|   |                                   |               |                |              |                                                            | $\mathbf{i}$ |        |             |
|   | $\bigcirc$                        |               | ~              |              | ( C                                                        | )            |        |             |
|   | (в)                               | /             | $\overline{}$  |              |                                                            |              |        |             |
|   |                                   |               |                | $\checkmark$ |                                                            |              |        |             |
|   | 1                                 |               |                |              |                                                            |              |        |             |
|   | $\square$                         |               | $\rightarrow$  |              |                                                            |              |        |             |
|   |                                   |               |                |              |                                                            |              |        |             |
|   |                                   |               | // ``          |              |                                                            |              |        |             |
|   |                                   |               |                |              |                                                            |              |        |             |
|   |                                   |               |                |              |                                                            |              |        |             |
|   |                                   |               |                |              |                                                            |              |        |             |
|   |                                   |               |                | /            |                                                            |              |        |             |
|   |                                   |               |                | /            |                                                            |              |        |             |
|   |                                   |               |                |              |                                                            |              |        |             |
|   |                                   |               |                |              |                                                            |              |        |             |
|   |                                   |               |                |              |                                                            |              |        |             |
| _ |                                   |               |                |              |                                                            |              |        |             |
| ١ |                                   |               |                |              |                                                            |              |        |             |
|   |                                   |               |                |              |                                                            |              |        |             |
|   |                                   |               |                |              |                                                            |              |        |             |
|   |                                   |               |                |              |                                                            |              |        |             |
|   |                                   |               |                |              |                                                            |              |        |             |
|   | <u>(</u>                          |               |                |              |                                                            |              |        |             |
|   | \ fff                             |               | $\mathbf{i}$   |              | )                                                          |              |        |             |
|   |                                   |               | $\backslash$   |              | /                                                          |              |        |             |
|   |                                   | _             |                |              |                                                            |              |        |             |
|   |                                   | $\overline{}$ |                |              |                                                            |              |        |             |
|   |                                   |               | $\checkmark$   |              |                                                            |              |        |             |
|   |                                   |               |                |              |                                                            |              |        |             |
|   |                                   |               |                |              |                                                            |              |        |             |
|   |                                   |               |                |              |                                                            |              |        |             |
|   |                                   |               |                |              |                                                            |              |        |             |
|   |                                   |               |                |              |                                                            |              |        | $\vdash$    |
|   |                                   | REV           | DATE           |              | DESCRIPTION                                                | BY           | APPD   | REVD        |
|   |                                   |               | •              |              | REVISIONS                                                  |              |        |             |
|   |                                   | CUST          | OMER           |              |                                                            |              |        |             |
|   |                                   | TITLE         | Ē              |              | ACO JOB NO:                                                |              |        |             |
|   |                                   |               | -<br>Ig double | : w//        |                                                            |              |        |             |
|   |                                   | 223 1         |                |              | PURCHASER'S EQUIP. NO:                                     |              |        |             |
|   |                                   | тні           | S DRAW         | /IN          | G IS THE PROPERTY OF RO                                    | TOP          | LAST   | INC.        |
|   |                                   |               | AND SHAL       | L N          | OT BE COPIED OR TRANSFERRED                                | WITH         | OUT TH |             |
|   | WRITTEN CONSENT OF ROTOPLAST INC. |               |                |              |                                                            |              |        |             |
|   |                                   | ENG           | GINEERS SE     | EAL          | ACO CONTAINER S                                            |              |        | 19          |
|   |                                   |               |                |              |                                                            |              |        |             |
|   |                                   |               |                |              | DIVISION OF ROTOPLA                                        |              | νС.    |             |
|   |                                   |               |                |              | PICKERING - ONTARIO - CANAD<br>ACO CONTAINER SYSTEMS DESIG | GNED         |        | $\neg \neg$ |
|   |                                   |               |                |              | DIVISION OF ROTOPLAST INC. DRAV                            | ΝN           | V      | VM          |
|   |                                   |               |                |              | PICKERING, ONTARIO, CANADA APPR                            | ROVED        |        |             |
|   |                                   |               |                |              | TEL. 905-683-8222 SCAL<br>FAX 905-683-2969 DATE            | .E           | Ν.     | T.S.        |
|   |                                   |               |                |              | DWG No                                                     | -            |        | 03-16<br>V  |
|   |                                   |               |                |              | DMT-225                                                    |              |        | 0           |