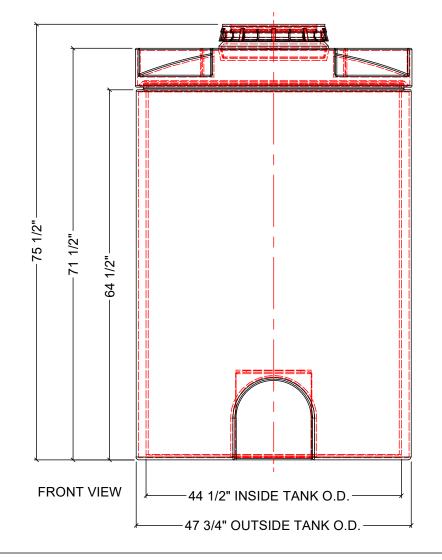

## NOTES:

- 1. TANK IS MANUFACTURED FROM POLYETHYLENE (PE) OR CROSSLINK PE (XLPE).
- 2. RATING FOR STORING LIQUIDS WITH A SPECIFIC GRAVITY (DENSITY) OF 1.9SG. (2.2SG ALSO AVAILABLE)
- 3. ALL TANK DIMENSIONS ARE SUBJECT TO A +/-3% TOLERENCE.
- 4. ALL EXTERNAL PIPING AND ACCESSORIES MUST BE FULLY SUPPORTED AND FLEXIBLE TO AVOID STRESSING THE TANK.
- 5. FITTING GASKETS AVAILABLE IN EPDM OR VITON.
- 6. TANK MUST BE PROPERLY VENTED TO PREVENT PRESSURE OR VACUUM FROM DEVELOPING AS THE TANK IS FILLING OR EMPTYING.