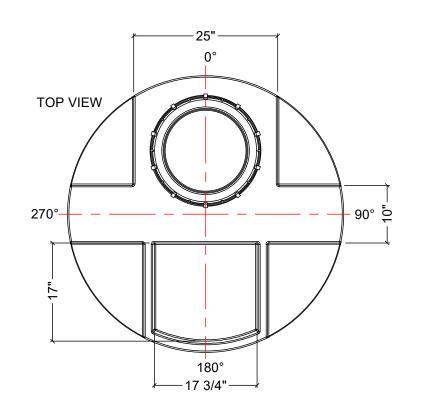

## NOTES:

- 1. TANK IS MANUFACTURED FROM POLYETHYLENE (PE) OR CROSSLINK PE (XLPE).
- 2. RATING FOR STORING LIQUIDS WITH A SPECIFIC GRAVITY (DENSITY) OF 1.9SG. (2.2SG ALSO AVAILABLE)
- 3. ALL TANK DIMENSIONS ARE SUBJECT TO A +/-3% TOLERENCE.
- 4. ALL EXTERNAL PIPING AND ACCESSORIES MUST BE FULLY SUPPORTED AND FLEXIBLE TO AVOID STRESSING THE TANK.
- 5. FITTING GASKETS AVAILABLE IN EPDM OR VITON.
- 6. TANK MUST BE PROPERLY VENTED TO PREVENT PRESSURE OR VACUUM FROM DEVELOPING AS THE TANK IS FILLING OR EMPTYING.