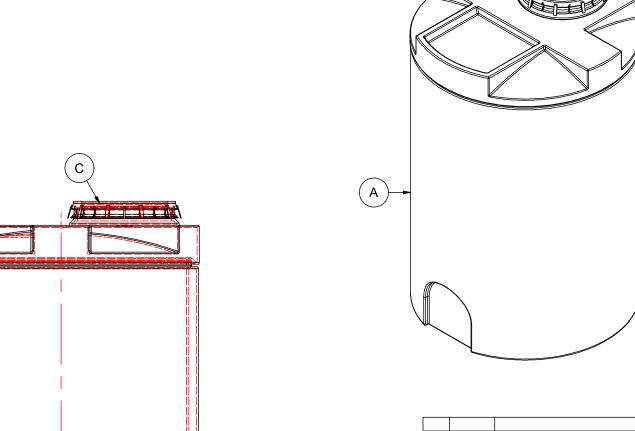

SIDE VIEW

| MATERIALS LIST |                            |       |  |  |  |
|----------------|----------------------------|-------|--|--|--|
| ITEMS          | DESCRIPTION                | NOTES |  |  |  |
| Α              | DMT-335-OUTSIDE TANK       |       |  |  |  |
| В              | DMT-335-INSIDE TANK        |       |  |  |  |
| С              | 16" LID WITH LOCKING STRAP |       |  |  |  |
|                |                            |       |  |  |  |
|                |                            |       |  |  |  |
|                |                            |       |  |  |  |
|                |                            |       |  |  |  |
|                |                            |       |  |  |  |