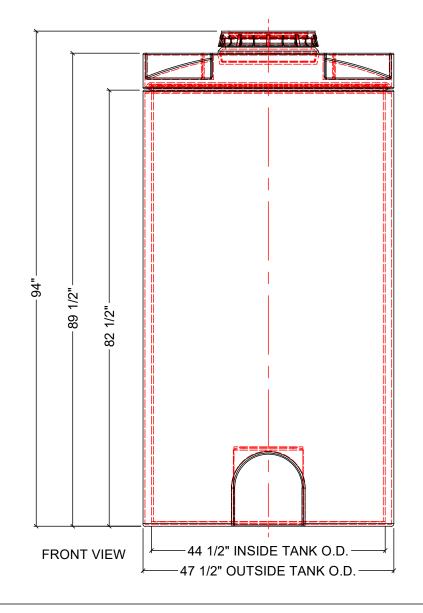

SIDE VIEW

- 7. STANDARD LID IS 16" NON-VENTED. LID ALSO AVAILABLE IN 21" VENTED OR NON-VENTED.
- 8. TANK IS MANUFACTURED TO ASTM-D-1998 STANDARD

( A )

|       | MATERIALS LIST             |  |  |  |
|-------|----------------------------|--|--|--|
| ITEMS | ITEMS DESCRIPTION          |  |  |  |
| Α     | DMT-450-OUTSIDE TANK       |  |  |  |
| В     | DMT-450-INSIDE TANK        |  |  |  |
| С     | 16" LID WITH LOCKING STRAP |  |  |  |
|       |                            |  |  |  |
|       |                            |  |  |  |
|       |                            |  |  |  |
|       |                            |  |  |  |
|       |                            |  |  |  |