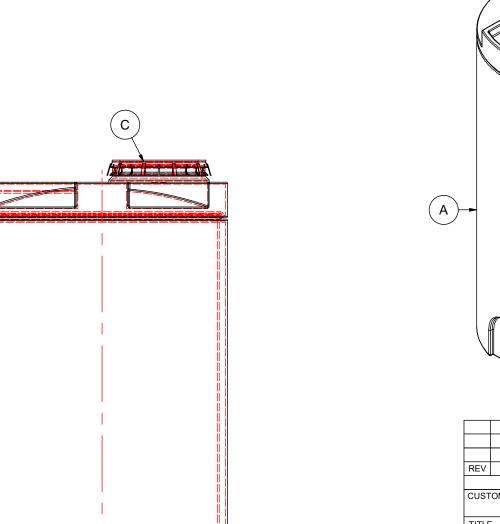

SIDE VIEW

- 7. STANDARD LID IS 16" NON-VENTED. LID ALSO AVAILABLE IN 21" VENTED OR NON-VENTED.
- 8. TANK IS MANUFACTURED TO ASTM-D-1998 STANDARD

( A )

|       | MATERIALS LIST             |  |  |  |
|-------|----------------------------|--|--|--|
| ITEMS | ITEMS DESCRIPTION          |  |  |  |
| Α     | DMT-450-OUTSIDE TANK       |  |  |  |
| В     | DMT-450-INSIDE TANK        |  |  |  |
| С     | 16" LID WITH LOCKING STRAP |  |  |  |
|       |                            |  |  |  |
|       |                            |  |  |  |
|       |                            |  |  |  |
|       |                            |  |  |  |
|       |                            |  |  |  |