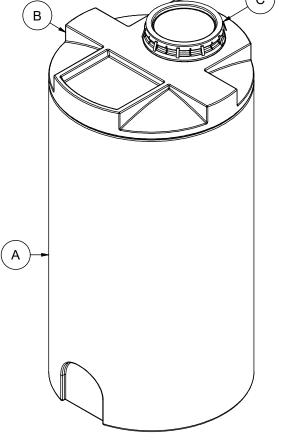

SIDE VIEW

- 7. STANDARD LID IS 16" NON-VENTED. LID ALSO AVAILABLE IN 21" VENTED OR NON-VENTED.
- 8. TANK IS MANUFACTURED TO ASTM-D-1998 STANDARD

( A )

|       | MATERIALS LIST             |  |  |  |
|-------|----------------------------|--|--|--|
| ITEMS | ITEMS DESCRIPTION          |  |  |  |
| Α     | DMT-450-OUTSIDE TANK       |  |  |  |
| В     | DMT-450-INSIDE TANK        |  |  |  |
| С     | 16" LID WITH LOCKING STRAP |  |  |  |
|       |                            |  |  |  |
|       |                            |  |  |  |
|       |                            |  |  |  |
|       |                            |  |  |  |
|       |                            |  |  |  |