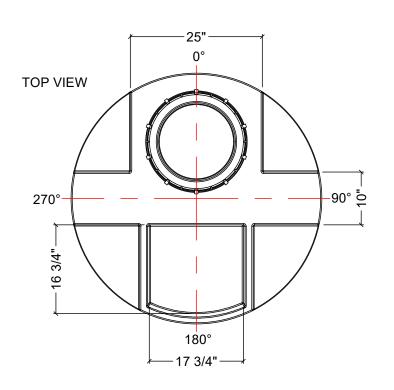

SIDE VIEW

- 7. STANDARD LID IS 16" NON-VENTED. LID ALSO AVAILABLE IN 21" VENTED OR NON-VENTED.
- 8. TANK IS MANUFACTURED TO ASTM-D-1998 STANDARD

( A )

|       | MATERIALS LIST             |  |  |  |
|-------|----------------------------|--|--|--|
| ITEMS | ITEMS DESCRIPTION          |  |  |  |
| Α     | DMT-450-OUTSIDE TANK       |  |  |  |
| В     | DMT-450-INSIDE TANK        |  |  |  |
| С     | 16" LID WITH LOCKING STRAP |  |  |  |
|       |                            |  |  |  |
|       |                            |  |  |  |
|       |                            |  |  |  |
|       |                            |  |  |  |
|       |                            |  |  |  |