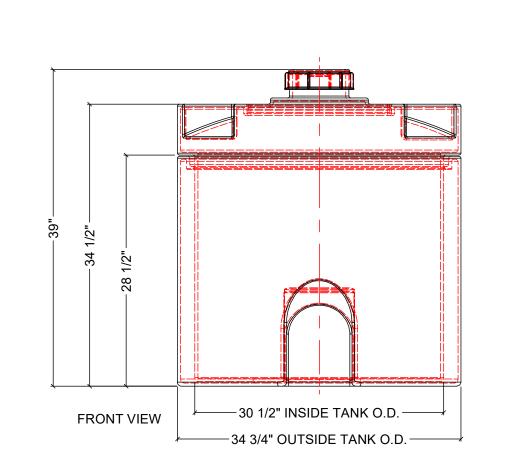

## NOTES:

1. TANK IS MANUFACTURED FROM POLYETHYLENE (PE) OR CROSSLINK PE (XLPE).

2. RATING FOR STORING LIQUIDS WITH A SPECIFIC GRAVITY (DENSITY) OF 1.9SG.

3. ALL TANK DIMENSIONS ARE SUBJECT TO A +/-3% TOLERENCE.

4. ALL EXTERNAL PIPING AND ACCESSORIES MUST BE FULLY SUPPORTED AND FLEXIBLE TO AVOID STRESSING THE TANK.

5. FITTING GASKETS AVAILABLE IN EPDM OR VITON.

6. TANK MUST BE PROPERLY VENTED TO PREVENT PRESSURE OR VACUUM FROM DEVELOPING AS THE TANK IS FILLING OR EMPTYING.

SIDE VIEW

| MATERIALS LIST      |       |
|---------------------|-------|
| S DESCRIPTION       | NOTES |
| DMT-70-OUTSIDE TANK |       |
| DMT-70-INSIDE TANK  |       |
| 6" THREADED LID     |       |
|                     |       |
|                     |       |
|                     |       |
|                     |       |
|                     |       |
|                     |       |
|                     |       |