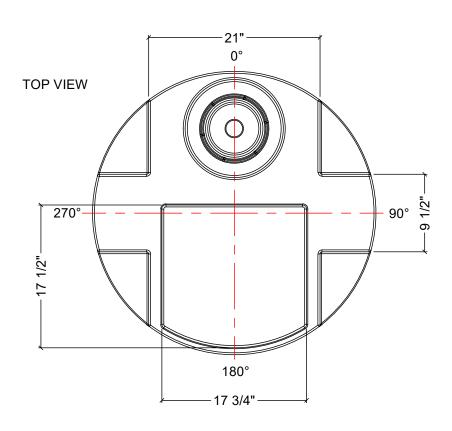

## NOTES:

1. TANK IS MANUFACTURED FROM POLYETHYLENE (PE) OR CROSSLINK PE (XLPE).

2. RATING FOR STORING LIQUIDS WITH A SPECIFIC GRAVITY (DENSITY) OF 1.9SG.

3. ALL TANK DIMENSIONS ARE SUBJECT TO A +/-3% TOLERENCE.

4. ALL EXTERNAL PIPING AND ACCESSORIES MUST BE FULLY SUPPORTED AND FLEXIBLE TO AVOID STRESSING THE TANK.

5. FITTING GASKETS AVAILABLE IN EPDM OR VITON.

6. TANK MUST BE PROPERLY VENTED TO PREVENT PRESSURE OR VACUUM FROM DEVELOPING AS THE TANK IS FILLING OR EMPTYING.