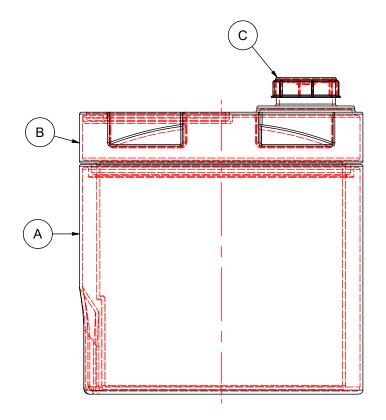

SIDE VIEW

| MATERIALS LIST      |       |
|---------------------|-------|
| S DESCRIPTION       | NOTES |
| DMT-70-OUTSIDE TANK |       |
| DMT-70-INSIDE TANK  |       |
| 6" THREADED LID     |       |
|                     |       |
|                     |       |
|                     |       |
|                     |       |
|                     |       |
|                     |       |
|                     |       |