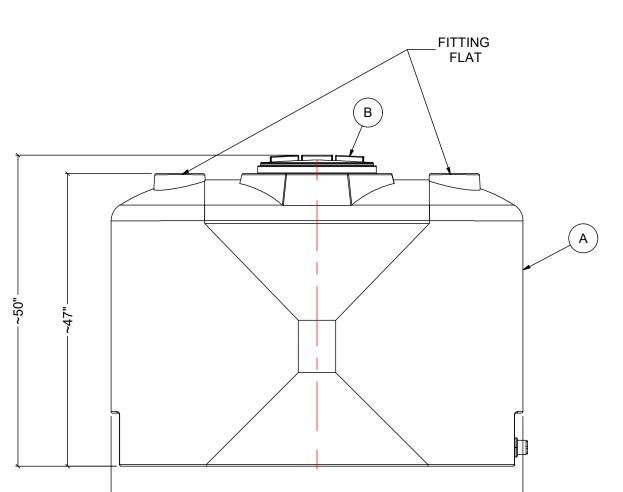

| MATERIALS LIST |                                  |       |
|----------------|----------------------------------|-------|
| ITEMS          | DESCRIPTION                      | NOTES |
| Α              | DT-1100 PE DOOR WAY TANK         |       |
| В              | 15" THREADED LID                 |       |
| С              | 1-1/4" FNPT POLYPRO TANK ADAPTER |       |

REV 0

DW-1100

**FITTING** FLAT (BOTH ENDS) C` **--**--3" 29"

SIDE VIEW