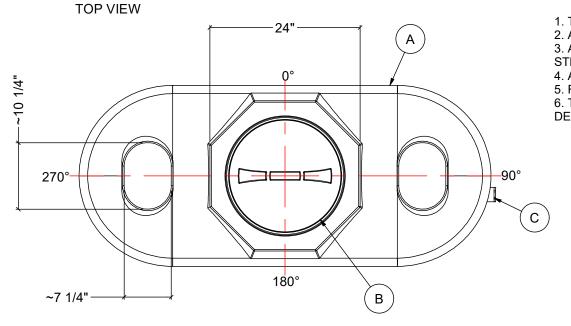

| MATERIALS LIST |                                  |       |
|----------------|----------------------------------|-------|
| ITEMS          | DESCRIPTION                      | NOTES |
| Α              | DT-1100 PE DOOR WAY TANK         |       |
| В              | 15" THREADED LID                 |       |
| С              | 1-1/4" FNPT POLYPRO TANK ADAPTER |       |

REV 0

DW-1100

**FITTING** FLAT (BOTH ENDS) C` **--**--3" 29"

SIDE VIEW