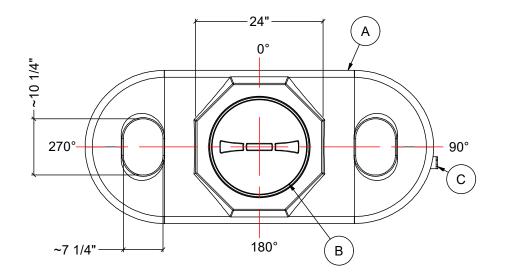

- DEVELOPING AS THE TANK IS FILLING OR EMPTYING.

SIDE VIEW

|       | MATERIALS LIST                                                                                    |
|-------|---------------------------------------------------------------------------------------------------|
| ITEMS | DESCRIPTION NOTES                                                                                 |
| A     | DT-1500 PE DOOR WAY TANK                                                                          |
|       |                                                                                                   |
| B     | 15" THREADED LID                                                                                  |
| С     | 1-1/4" FNPT POLYPRO TANK ADAPTER                                                                  |
|       |                                                                                                   |
|       |                                                                                                   |
|       |                                                                                                   |
|       |                                                                                                   |
|       |                                                                                                   |
| //    |                                                                                                   |
| /(    |                                                                                                   |
|       |                                                                                                   |
|       |                                                                                                   |
|       |                                                                                                   |
|       |                                                                                                   |
|       |                                                                                                   |
|       |                                                                                                   |
|       |                                                                                                   |
|       |                                                                                                   |
|       |                                                                                                   |
|       |                                                                                                   |
|       |                                                                                                   |
|       |                                                                                                   |
|       |                                                                                                   |
|       |                                                                                                   |
|       |                                                                                                   |
|       |                                                                                                   |
|       |                                                                                                   |
|       |                                                                                                   |
|       |                                                                                                   |
|       |                                                                                                   |
|       |                                                                                                   |
|       |                                                                                                   |
|       |                                                                                                   |
|       |                                                                                                   |
|       |                                                                                                   |
|       |                                                                                                   |
|       |                                                                                                   |
|       |                                                                                                   |
|       |                                                                                                   |
|       | REV     DATE     DESCRIPTION     BY     APPD     REVD                                             |
|       | REVISIONS                                                                                         |
|       | CUSTOMER                                                                                          |
|       |                                                                                                   |
|       | TITLE ACO JOB NO:                                                                                 |
|       | 1500 L DOOR WAY TANK EQUIP. NO:                                                                   |
|       | THIS DRAWING IS THE                                                                               |
|       |                                                                                                   |
|       | PROPERTY OF<br>ROTOPLAST INC. AND<br>SHALL NOT BE COPIED<br>OR TRANSFERRED<br>WITHOUT THE WRITTEN |
|       |                                                                                                   |
|       | CONSENT OF<br>ROTOPLAST INC.                                                                      |
|       |                                                                                                   |
|       | DIVISION OF ROTOPLAST INC. DRAWN WM                                                               |
|       | 794 McKAY ROAD CHECKED<br>PICKERING, ONTARIO, CANADA APPROVED                                     |
|       | TEL:     905-683-8222     SCALE     N.T.S.       WEB:     ACOTAINERS.COM     DATE     SEP-06-2024 |
|       | DWG No DW-1500 REV 0                                                                              |
|       |                                                                                                   |