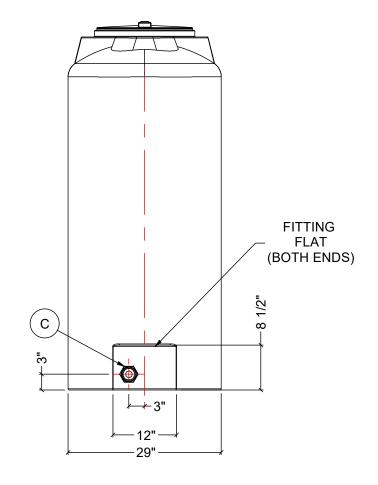

- DEVELOPING AS THE TANK IS FILLING OR EMPTYING.

SIDE VIEW

|       | MATERIALS LIST                                                                                    |
|-------|---------------------------------------------------------------------------------------------------|
| ITEMS | DESCRIPTION NOTES                                                                                 |
| A     | DT-1500 PE DOOR WAY TANK                                                                          |
|       |                                                                                                   |
| B     | 15" THREADED LID                                                                                  |
| С     | 1-1/4" FNPT POLYPRO TANK ADAPTER                                                                  |
|       |                                                                                                   |
|       |                                                                                                   |
|       |                                                                                                   |
|       |                                                                                                   |
|       |                                                                                                   |
| //    |                                                                                                   |
| /(    |                                                                                                   |
|       |                                                                                                   |
|       |                                                                                                   |
|       |                                                                                                   |
|       |                                                                                                   |
|       |                                                                                                   |
|       |                                                                                                   |
|       |                                                                                                   |
|       |                                                                                                   |
|       |                                                                                                   |
|       |                                                                                                   |
|       |                                                                                                   |
|       |                                                                                                   |
|       |                                                                                                   |
|       |                                                                                                   |
|       |                                                                                                   |
|       |                                                                                                   |
|       |                                                                                                   |
|       |                                                                                                   |
|       |                                                                                                   |
|       |                                                                                                   |
|       |                                                                                                   |
|       |                                                                                                   |
|       |                                                                                                   |
|       |                                                                                                   |
|       |                                                                                                   |
|       |                                                                                                   |
|       |                                                                                                   |
|       |                                                                                                   |
|       |                                                                                                   |
|       | REV     DATE     DESCRIPTION     BY     APPD     REVD                                             |
|       | REVISIONS                                                                                         |
|       | CUSTOMER                                                                                          |
|       |                                                                                                   |
|       | TITLE ACO JOB NO:                                                                                 |
|       | 1500 L DOOR WAY TANK EQUIP. NO:                                                                   |
|       | THIS DRAWING IS THE                                                                               |
|       |                                                                                                   |
|       | PROPERTY OF<br>ROTOPLAST INC. AND<br>SHALL NOT BE COPIED<br>OR TRANSFERRED<br>WITHOUT THE WRITTEN |
|       |                                                                                                   |
|       | CONSENT OF<br>ROTOPLAST INC.                                                                      |
|       |                                                                                                   |
|       | DIVISION OF ROTOPLAST INC. DRAWN WM                                                               |
|       | 794 McKAY ROAD CHECKED<br>PICKERING, ONTARIO, CANADA APPROVED                                     |
|       | TEL:     905-683-8222     SCALE     N.T.S.       WEB:     ACOTAINERS.COM     DATE     SEP-06-2024 |
|       | DWG No DW-1500 REV 0                                                                              |
|       |                                                                                                   |