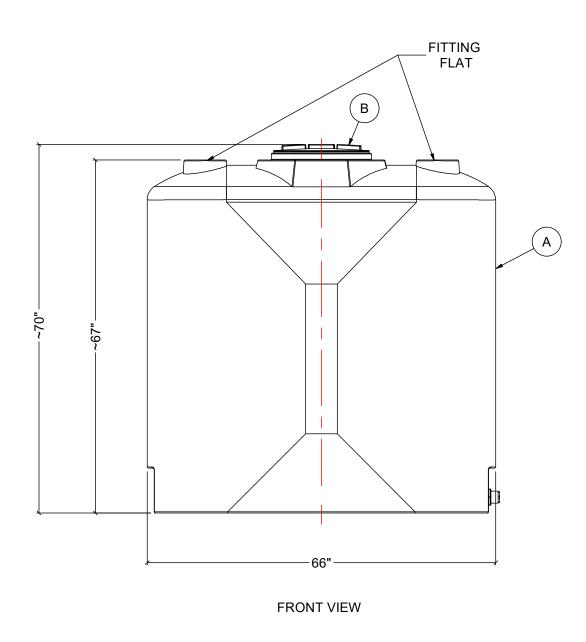

- DEVELOPING AS THE TANK IS FILLING OR EMPTYING.

SIDE VIEW

|       | MATERIALS LIST                                                                                    |
|-------|---------------------------------------------------------------------------------------------------|
| ITEMS | DESCRIPTION NOTES                                                                                 |
| A     | DT-1500 PE DOOR WAY TANK                                                                          |
|       |                                                                                                   |
| B     | 15" THREADED LID                                                                                  |
| С     | 1-1/4" FNPT POLYPRO TANK ADAPTER                                                                  |
|       |                                                                                                   |
|       |                                                                                                   |
|       |                                                                                                   |
|       |                                                                                                   |
|       |                                                                                                   |
| //    |                                                                                                   |
| /(    |                                                                                                   |
|       |                                                                                                   |
|       |                                                                                                   |
|       |                                                                                                   |
|       |                                                                                                   |
|       |                                                                                                   |
|       |                                                                                                   |
|       |                                                                                                   |
|       |                                                                                                   |
|       |                                                                                                   |
|       |                                                                                                   |
|       |                                                                                                   |
|       |                                                                                                   |
|       |                                                                                                   |
|       |                                                                                                   |
|       |                                                                                                   |
|       |                                                                                                   |
|       |                                                                                                   |
|       |                                                                                                   |
|       |                                                                                                   |
|       |                                                                                                   |
|       |                                                                                                   |
|       |                                                                                                   |
|       |                                                                                                   |
|       |                                                                                                   |
|       |                                                                                                   |
|       |                                                                                                   |
|       |                                                                                                   |
|       |                                                                                                   |
|       |                                                                                                   |
|       | REV     DATE     DESCRIPTION     BY     APPD     REVD                                             |
|       | REVISIONS                                                                                         |
|       | CUSTOMER                                                                                          |
|       |                                                                                                   |
|       | TITLE ACO JOB NO:                                                                                 |
|       | 1500 L DOOR WAY TANK EQUIP. NO:                                                                   |
|       | THIS DRAWING IS THE                                                                               |
|       |                                                                                                   |
|       | PROPERTY OF<br>ROTOPLAST INC. AND<br>SHALL NOT BE COPIED<br>OR TRANSFERRED<br>WITHOUT THE WRITTEN |
|       |                                                                                                   |
|       | CONSENT OF<br>ROTOPLAST INC.                                                                      |
|       |                                                                                                   |
|       | DIVISION OF ROTOPLAST INC. DRAWN WM                                                               |
|       | 794 McKAY ROAD CHECKED<br>PICKERING, ONTARIO, CANADA APPROVED                                     |
|       | TEL:     905-683-8222     SCALE     N.T.S.       WEB:     ACOTAINERS.COM     DATE     SEP-06-2024 |
|       | DWG No DW-1500 REV 0                                                                              |
|       |                                                                                                   |