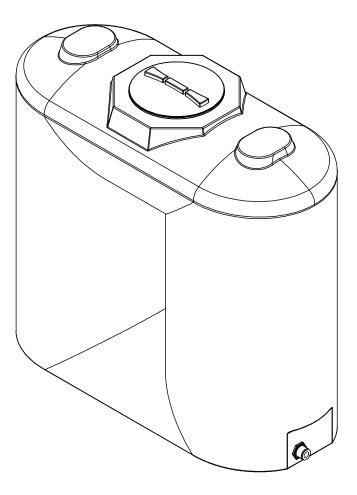

|       | MATERIALS LIST           |       |
|-------|--------------------------|-------|
| ITEMS | DESCRIPTION              | NOTES |
| Α     | DT-1900 PE DOOR WAY TANK |       |
| В     | 15" THREADED VENTED LID  |       |
| С     | 1-1/4" FNPT POLYPRO TANK |       |
|       | ADAPTER                  |       |