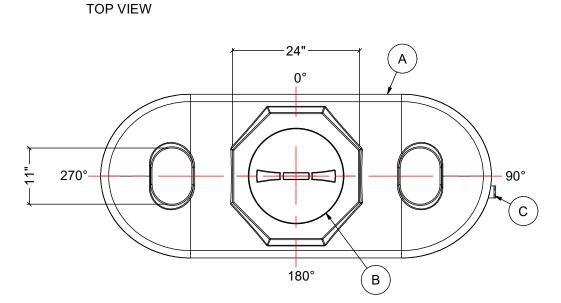

## NOTES:

- 1. TANK IS MANUFACTURED FROM PE.
- 2. ALL TANK DIMENSIONS ARE SUBJECT TO A +/-3% TOLERENCE.
  3. ALL EXTERNAL PIPING AND ACCESSORIES MUST BE FULLY SUPPORTED TO AVOID STRESSING THE TANK.
- 4. ALL FITTING GASKETS ARE EPDM.
- 5. FLEXIBLE COUPLINGS ARE REQUIRED FOR ALL EXTERNAL PIPING.
- 6. TANK MUST BE PROPERLY VENTED TO PREVENT PRESSURE OR VACUUM FROM DEVELOPING AS THE TANK IS FILLING OR EMPTYING.

|       | MATERIALS LIST           |       |
|-------|--------------------------|-------|
| ITEMS | DESCRIPTION              | NOTES |
| Α     | DT-1900 PE DOOR WAY TANK |       |
| В     | 15" THREADED VENTED LID  |       |
| С     | 1-1/4" FNPT POLYPRO TANK |       |
|       | ADAPTER                  |       |