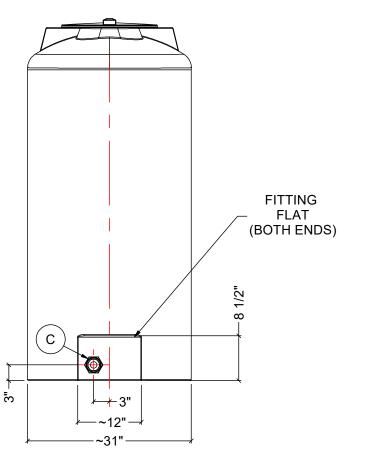

|       | MATERIALS LIST           |       |
|-------|--------------------------|-------|
| ITEMS | DESCRIPTION              | NOTES |
| Α     | DT-1900 PE DOOR WAY TANK |       |
| В     | 15" THREADED VENTED LID  |       |
| С     | 1-1/4" FNPT POLYPRO TANK |       |
|       | ADAPTER                  |       |

N.T.S. SEP-06-2024

DW-1900 REV 0

| FITTING FLAT |             |
|--------------|-------------|
|              |             |
|              | A           |
|              |             |
|              |             |
|              | <br> <br> } |
| 74"          |             |
|              | FLAT B      |