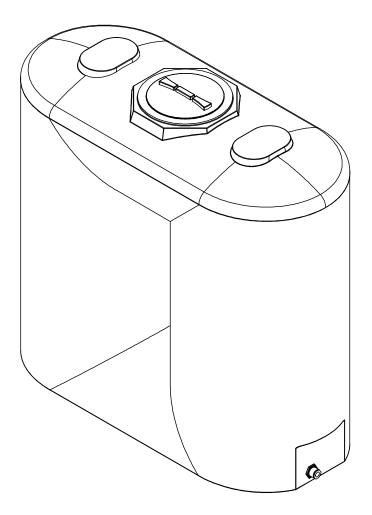

| MATERIALS LIST |                                  |       |
|----------------|----------------------------------|-------|
| ITEMS          | DESCRIPTION                      | NOTES |
| Α              | DT-3750 PE DOOR WAY TANK         |       |
| В              | 15" THREADED VENTED LID          |       |
| С              | 1-1/4" FNPT POLYPRO TANK ADAPTER |       |