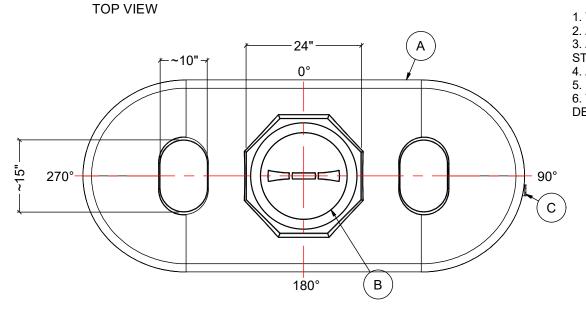

| MATERIALS LIST |                                  |       |
|----------------|----------------------------------|-------|
| ITEMS          | DESCRIPTION                      | NOTES |
| Α              | DT-3750 PE DOOR WAY TANK         |       |
| В              | 15" THREADED VENTED LID          |       |
| С              | 1-1/4" FNPT POLYPRO TANK ADAPTER |       |