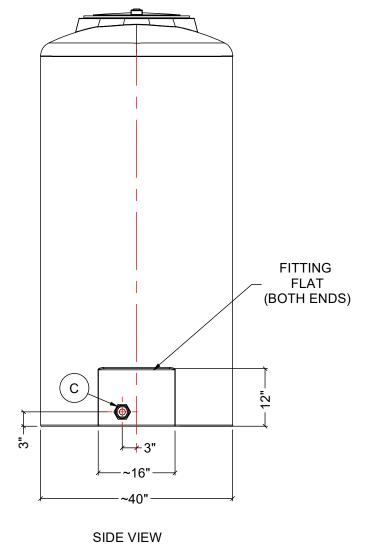

FRONT VIEW

FITTING FLAT

| MATERIALS LIST |                                  |       |
|----------------|----------------------------------|-------|
| ITEMS          | DESCRIPTION                      | NOTES |
| Α              | DT-3750 PE DOOR WAY TANK         |       |
| В              | 15" THREADED VENTED LID          |       |
| С              | 1-1/4" FNPT POLYPRO TANK ADAPTER |       |