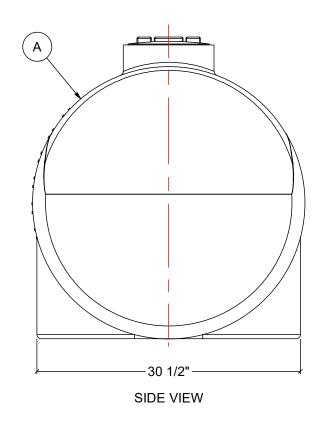

## NOTES:

1. TANK IS MANUFACTURED FROM POLYETHYLENE (PE) OR CROSSLINK PE (XLPE). 2. RATING FOR STORING LIQUIDS WITH A SPECIFIC GRAVITY (DENSITY) OF 1.5SG. (1.9SG OR 2.2SG ALSO AVAILABLE)

3. ALL TANK DIMENSIONS ARE SUBJECT TO A +/-3% TOLERENCE. 4. ALL EXTERNAL PIPING AND ACCESSORIES MUST BE FULLY SUPPORTED AND FLEXIBLE TO AVOID STRESSING THE TANK.

5. FITTING GASKETS AVAILABLE IN EPDM OR VITON.

6. TANK MUST BE PROPERLY VENTED TO PREVENT PRESSURE OR VACUUM FROM DEVELOPING AS THE TANK IS FILLING OR EMPTYING.

|                                        | N / A 7                                                                                 |                            |                     |
|----------------------------------------|-----------------------------------------------------------------------------------------|----------------------------|---------------------|
|                                        |                                                                                         | ERIALS LIST                |                     |
| MS                                     | DESC                                                                                    | RIPTION                    | NOTES               |
|                                        |                                                                                         | S-125                      |                     |
|                                        |                                                                                         |                            |                     |
|                                        | 8" THRE                                                                                 | ADED LID                   |                     |
|                                        |                                                                                         |                            |                     |
|                                        |                                                                                         |                            |                     |
|                                        |                                                                                         |                            |                     |
|                                        |                                                                                         |                            |                     |
|                                        |                                                                                         |                            |                     |
|                                        |                                                                                         |                            |                     |
| $\frown$                               |                                                                                         |                            |                     |
|                                        |                                                                                         |                            |                     |
|                                        |                                                                                         |                            |                     |
|                                        |                                                                                         |                            |                     |
|                                        |                                                                                         |                            |                     |
|                                        |                                                                                         |                            |                     |
|                                        |                                                                                         |                            |                     |
|                                        |                                                                                         |                            |                     |
|                                        |                                                                                         |                            |                     |
|                                        |                                                                                         |                            |                     |
|                                        |                                                                                         |                            |                     |
| ~ ~                                    |                                                                                         |                            |                     |
| N°                                     |                                                                                         |                            |                     |
|                                        |                                                                                         |                            | $ \longrightarrow $ |
| ~~~~~~~~~~~~~~~~~~~~~~~~~~~~~~~~~~~~~~ |                                                                                         |                            |                     |
|                                        |                                                                                         |                            |                     |
|                                        |                                                                                         |                            | J I                 |
| •                                      | /// .                                                                                   | / //                       | <u>}</u>            |
|                                        |                                                                                         |                            |                     |
|                                        |                                                                                         |                            |                     |
|                                        |                                                                                         |                            |                     |
|                                        |                                                                                         |                            |                     |
|                                        |                                                                                         |                            |                     |
|                                        |                                                                                         |                            |                     |
|                                        |                                                                                         |                            |                     |
|                                        |                                                                                         |                            |                     |
|                                        |                                                                                         |                            |                     |
|                                        |                                                                                         |                            |                     |
|                                        |                                                                                         |                            |                     |
|                                        |                                                                                         |                            |                     |
|                                        |                                                                                         |                            |                     |
|                                        |                                                                                         |                            |                     |
|                                        |                                                                                         |                            |                     |
|                                        |                                                                                         |                            |                     |
|                                        |                                                                                         |                            |                     |
|                                        |                                                                                         |                            |                     |
|                                        |                                                                                         |                            |                     |
|                                        |                                                                                         |                            |                     |
|                                        |                                                                                         |                            |                     |
|                                        |                                                                                         |                            |                     |
|                                        |                                                                                         |                            |                     |
|                                        | · · · ·                                                                                 |                            |                     |
|                                        |                                                                                         |                            |                     |
|                                        |                                                                                         |                            |                     |
|                                        |                                                                                         |                            |                     |
|                                        | REV DATE                                                                                | DESCRIPTION                | BY APPD REVD        |
|                                        |                                                                                         | REVISIONS                  |                     |
|                                        | CUSTOMER                                                                                |                            |                     |
|                                        |                                                                                         |                            |                     |
|                                        | TITLE ACO JOB NO:                                                                       |                            |                     |
|                                        |                                                                                         |                            |                     |
|                                        |                                                                                         |                            |                     |
|                                        | PURCHASER'S EQUIP. NO:                                                                  |                            |                     |
|                                        | THIS DRAWING IS THE PROPERTY OF ROTOPLAST INC.                                          |                            |                     |
|                                        | AND SHALL NOT BE COPIED OR TRANSFERRED WITHOUT THE<br>WRITTEN CONSENT OF ROTOPLAST INC. |                            |                     |
|                                        |                                                                                         |                            |                     |
|                                        | ENGINEERS SEAL                                                                          | ACO CONTAINER              | SVSTEMS             |
|                                        |                                                                                         |                            |                     |
|                                        |                                                                                         | DIVISION OF ROTOF          | LAST INC.           |
|                                        |                                                                                         | PICKERING - ONTARIO - CA   |                     |
|                                        |                                                                                         |                            | SIGNED<br>RAWN WM   |
|                                        |                                                                                         |                            | RAWN WM<br>IECKED   |
|                                        |                                                                                         | PICKERING, ONTARIO, CANADA | PROVED              |
|                                        |                                                                                         |                            | ALE N.T.S.          |
|                                        |                                                                                         | DWG No                     | TE 21-03-16         |
|                                        | IHFS-125                                                                                |                            |                     |