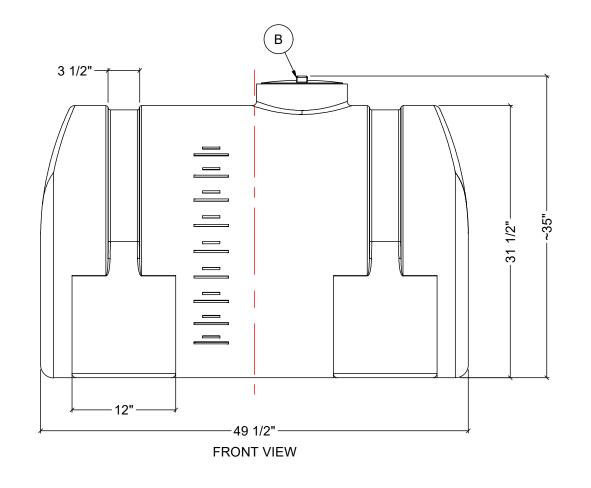

## NOTES:

1. TANK IS MANUFACTURED FROM POLYETHYLENE (PE) OR CROSSLINK PE (XLPE). 2. RATING FOR STORING LIQUIDS WITH A SPECIFIC GRAVITY (DENSITY) OF 1.5SG. (1.9SG OR 2.2SG ALSO AVAILABLE)

3. ALL TANK DIMENSIONS ARE SUBJECT TO A +/-3% TOLERENCE. 4. ALL EXTERNAL PIPING AND ACCESSORIES MUST BE FULLY SUPPORTED AND FLEXIBLE TO AVOID STRESSING THE TANK.

5. FITTING GASKETS AVAILABLE IN EPDM OR VITON.

6. TANK MUST BE PROPERLY VENTED TO PREVENT PRESSURE OR VACUUM FROM DEVELOPING AS THE TANK IS FILLING OR EMPTYING.

|                                        | N / A 7                                                                                 |                            |                     |
|----------------------------------------|-----------------------------------------------------------------------------------------|----------------------------|---------------------|
|                                        |                                                                                         | ERIALS LIST                |                     |
| MS                                     | DESC                                                                                    | RIPTION                    | NOTES               |
|                                        |                                                                                         | S-125                      |                     |
|                                        |                                                                                         |                            |                     |
|                                        | 8" THRE                                                                                 | ADED LID                   |                     |
|                                        |                                                                                         |                            |                     |
|                                        |                                                                                         |                            |                     |
|                                        |                                                                                         |                            |                     |
|                                        |                                                                                         |                            |                     |
|                                        |                                                                                         |                            |                     |
|                                        |                                                                                         |                            |                     |
| $\frown$                               |                                                                                         |                            |                     |
|                                        |                                                                                         |                            |                     |
|                                        |                                                                                         |                            |                     |
|                                        |                                                                                         |                            |                     |
|                                        |                                                                                         |                            |                     |
|                                        |                                                                                         |                            |                     |
|                                        |                                                                                         |                            |                     |
|                                        |                                                                                         |                            |                     |
|                                        |                                                                                         |                            |                     |
|                                        |                                                                                         |                            |                     |
|                                        |                                                                                         |                            |                     |
| ~ ~                                    |                                                                                         |                            |                     |
| N°                                     |                                                                                         |                            |                     |
|                                        |                                                                                         |                            | $ \longrightarrow $ |
| ~~~~~~~~~~~~~~~~~~~~~~~~~~~~~~~~~~~~~~ |                                                                                         |                            |                     |
|                                        |                                                                                         |                            |                     |
|                                        |                                                                                         |                            | J I                 |
| •                                      | /// .                                                                                   | / //                       | <u>}</u>            |
|                                        |                                                                                         |                            |                     |
|                                        |                                                                                         |                            |                     |
|                                        |                                                                                         |                            |                     |
|                                        |                                                                                         |                            |                     |
|                                        |                                                                                         |                            |                     |
|                                        |                                                                                         |                            |                     |
|                                        |                                                                                         |                            |                     |
|                                        |                                                                                         |                            |                     |
|                                        |                                                                                         |                            |                     |
|                                        |                                                                                         |                            |                     |
|                                        |                                                                                         |                            |                     |
|                                        |                                                                                         |                            |                     |
|                                        |                                                                                         |                            |                     |
|                                        |                                                                                         |                            |                     |
|                                        |                                                                                         |                            |                     |
|                                        |                                                                                         |                            |                     |
|                                        |                                                                                         |                            |                     |
|                                        |                                                                                         |                            |                     |
|                                        |                                                                                         |                            |                     |
|                                        |                                                                                         |                            |                     |
|                                        |                                                                                         |                            |                     |
|                                        |                                                                                         |                            |                     |
|                                        |                                                                                         |                            |                     |
|                                        | · · · ·                                                                                 |                            |                     |
|                                        |                                                                                         |                            |                     |
|                                        |                                                                                         |                            |                     |
|                                        |                                                                                         |                            |                     |
|                                        | REV DATE                                                                                | DESCRIPTION                | BY APPD REVD        |
|                                        |                                                                                         | REVISIONS                  |                     |
|                                        | CUSTOMER                                                                                |                            |                     |
|                                        |                                                                                         |                            |                     |
|                                        | TITLE ACO JOB NO:                                                                       |                            |                     |
|                                        |                                                                                         |                            |                     |
|                                        |                                                                                         |                            |                     |
|                                        | PURCHASER'S EQUIP. NO:                                                                  |                            |                     |
|                                        | THIS DRAWING IS THE PROPERTY OF ROTOPLAST INC.                                          |                            |                     |
|                                        | AND SHALL NOT BE COPIED OR TRANSFERRED WITHOUT THE<br>WRITTEN CONSENT OF ROTOPLAST INC. |                            |                     |
|                                        |                                                                                         |                            |                     |
|                                        | ENGINEERS SEAL                                                                          | ACO CONTAINER              | SVSTEMS             |
|                                        |                                                                                         |                            |                     |
|                                        |                                                                                         | DIVISION OF ROTOF          | LAST INC.           |
|                                        |                                                                                         | PICKERING - ONTARIO - CA   |                     |
|                                        |                                                                                         |                            | SIGNED<br>RAWN WM   |
|                                        |                                                                                         |                            | RAWN WM<br>IECKED   |
|                                        |                                                                                         | PICKERING, ONTARIO, CANADA | PROVED              |
|                                        |                                                                                         |                            | ALE N.T.S.          |
|                                        |                                                                                         | DWG No                     | TE 21-03-16         |
|                                        | IHFS-125                                                                                |                            |                     |