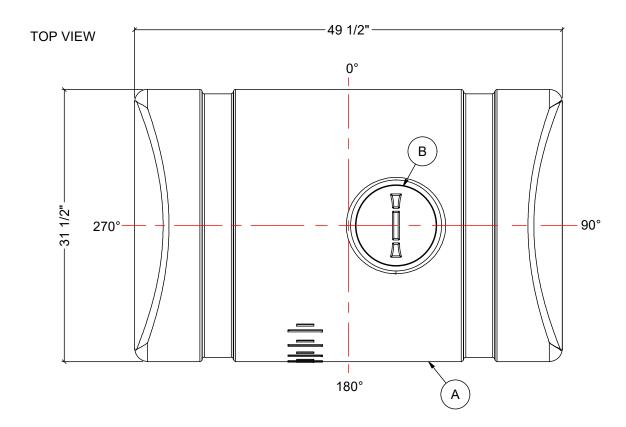

## NOTES:

1. TANK IS MANUFACTURED FROM POLYETHYLENE (PE) OR CROSSLINK PE (XLPE). 2. RATING FOR STORING LIQUIDS WITH A SPECIFIC GRAVITY (DENSITY) OF 1.5SG. (1.9SG OR 2.2SG ALSO AVAILABLE)

3. ALL TANK DIMENSIONS ARE SUBJECT TO A +/-3% TOLERENCE. 4. ALL EXTERNAL PIPING AND ACCESSORIES MUST BE FULLY SUPPORTED AND FLEXIBLE TO AVOID STRESSING THE TANK.

5. FITTING GASKETS AVAILABLE IN EPDM OR VITON.

6. TANK MUST BE PROPERLY VENTED TO PREVENT PRESSURE OR VACUUM FROM DEVELOPING AS THE TANK IS FILLING OR EMPTYING.

|                                        | N / A 7                                                                                 |                            |                     |
|----------------------------------------|-----------------------------------------------------------------------------------------|----------------------------|---------------------|
|                                        |                                                                                         | ERIALS LIST                |                     |
| MS                                     | DESC                                                                                    | RIPTION                    | NOTES               |
|                                        |                                                                                         | S-125                      |                     |
|                                        |                                                                                         |                            |                     |
|                                        | 8" THRE                                                                                 | ADED LID                   |                     |
|                                        |                                                                                         |                            |                     |
|                                        |                                                                                         |                            |                     |
|                                        |                                                                                         |                            |                     |
|                                        |                                                                                         |                            |                     |
|                                        |                                                                                         |                            |                     |
|                                        |                                                                                         |                            |                     |
| $\frown$                               |                                                                                         |                            |                     |
|                                        |                                                                                         |                            |                     |
|                                        |                                                                                         |                            |                     |
|                                        |                                                                                         |                            |                     |
|                                        |                                                                                         |                            |                     |
|                                        |                                                                                         |                            |                     |
|                                        |                                                                                         |                            |                     |
|                                        |                                                                                         |                            |                     |
|                                        |                                                                                         |                            |                     |
|                                        |                                                                                         |                            |                     |
|                                        |                                                                                         |                            |                     |
| ~ ~                                    |                                                                                         |                            |                     |
| N°                                     |                                                                                         |                            |                     |
|                                        |                                                                                         |                            | $ \longrightarrow $ |
| ~~~~~~~~~~~~~~~~~~~~~~~~~~~~~~~~~~~~~~ |                                                                                         |                            |                     |
|                                        |                                                                                         |                            |                     |
|                                        |                                                                                         |                            | J I                 |
| •                                      | /// .                                                                                   | / //                       | <u>}</u>            |
|                                        |                                                                                         |                            |                     |
|                                        |                                                                                         |                            |                     |
|                                        |                                                                                         |                            |                     |
|                                        |                                                                                         |                            |                     |
|                                        |                                                                                         |                            |                     |
|                                        |                                                                                         |                            |                     |
|                                        |                                                                                         |                            |                     |
|                                        |                                                                                         |                            |                     |
|                                        |                                                                                         |                            |                     |
|                                        |                                                                                         |                            |                     |
|                                        |                                                                                         |                            |                     |
|                                        |                                                                                         |                            |                     |
|                                        |                                                                                         |                            |                     |
|                                        |                                                                                         |                            |                     |
|                                        |                                                                                         |                            |                     |
|                                        |                                                                                         |                            |                     |
|                                        |                                                                                         |                            |                     |
|                                        |                                                                                         |                            |                     |
|                                        |                                                                                         |                            |                     |
|                                        |                                                                                         |                            |                     |
|                                        |                                                                                         |                            |                     |
|                                        |                                                                                         |                            |                     |
|                                        |                                                                                         |                            |                     |
|                                        | · · · ·                                                                                 |                            |                     |
|                                        |                                                                                         |                            |                     |
|                                        |                                                                                         |                            |                     |
|                                        |                                                                                         |                            |                     |
|                                        | REV DATE                                                                                | DESCRIPTION                | BY APPD REVD        |
|                                        |                                                                                         | REVISIONS                  |                     |
|                                        | CUSTOMER                                                                                |                            |                     |
|                                        |                                                                                         |                            |                     |
|                                        | TITLE ACO JOB NO:                                                                       |                            |                     |
|                                        |                                                                                         |                            |                     |
|                                        |                                                                                         |                            |                     |
|                                        | PURCHASER'S EQUIP. NO:                                                                  |                            |                     |
|                                        | THIS DRAWING IS THE PROPERTY OF ROTOPLAST INC.                                          |                            |                     |
|                                        | AND SHALL NOT BE COPIED OR TRANSFERRED WITHOUT THE<br>WRITTEN CONSENT OF ROTOPLAST INC. |                            |                     |
|                                        |                                                                                         |                            |                     |
|                                        | ENGINEERS SEAL                                                                          | ACO CONTAINER              | SVSTEMS             |
|                                        |                                                                                         |                            |                     |
|                                        |                                                                                         | DIVISION OF ROTOF          | LAST INC.           |
|                                        |                                                                                         | PICKERING - ONTARIO - CA   |                     |
|                                        |                                                                                         |                            | SIGNED<br>RAWN WM   |
|                                        |                                                                                         |                            | RAWN WM<br>IECKED   |
|                                        |                                                                                         | PICKERING, ONTARIO, CANADA | PROVED              |
|                                        |                                                                                         |                            | ALE N.T.S.          |
|                                        |                                                                                         | DWG No                     | TE 21-03-16         |
|                                        | IHFS-125                                                                                |                            |                     |