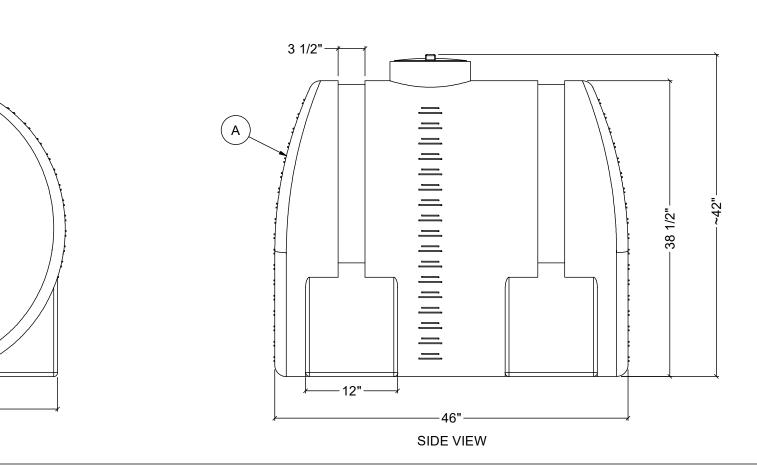

| MATERIALS LIST |                 |       |  |
|----------------|-----------------|-------|--|
| ITEMS          | DESCRIPTION     | NOTES |  |
| Α              | IHFS-170        |       |  |
| В              | 8" THREADED LID |       |  |
|                |                 |       |  |
|                |                 |       |  |
|                |                 |       |  |
|                |                 |       |  |
|                |                 |       |  |