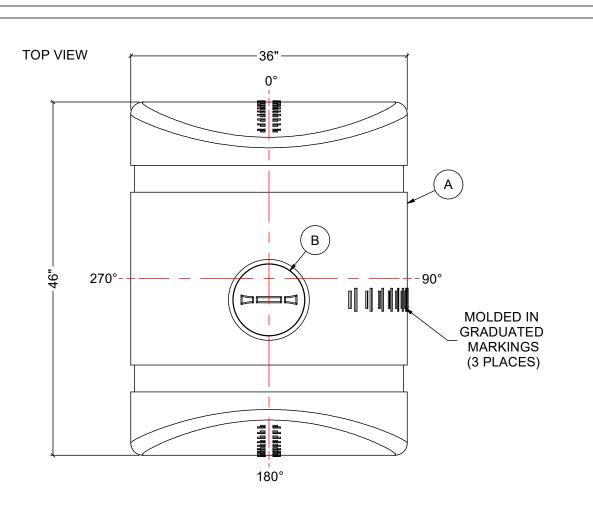

| MATERIALS LIST |                 |       |  |
|----------------|-----------------|-------|--|
| ITEMS          | DESCRIPTION     | NOTES |  |
| Α              | IHFS-170        |       |  |
| В              | 8" THREADED LID |       |  |
|                |                 |       |  |
|                |                 |       |  |
|                |                 |       |  |
|                |                 |       |  |
|                |                 |       |  |