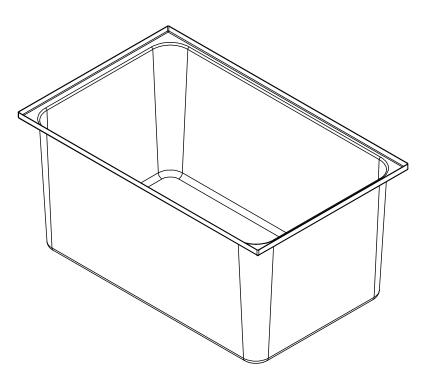

## NOTES:

- 1. TANK IS MANUFACTURED FROM POLYETHYLENE (PE).
  2. ALL TANK DIMENSIONS ARE SUBJECT TO A +/-3%
  TOLERENCE.
- 3. TANK CAPACITY: 165 I.G. (750 L).

| MATERIALS LIST |       |                                     |       |  |  |  |  |
|----------------|-------|-------------------------------------|-------|--|--|--|--|
|                | ITEMS | DESCRIPTION                         | NOTES |  |  |  |  |
|                | Α     | IRD-165 SECONDARY CONTAINMENT BASIN |       |  |  |  |  |
|                |       |                                     |       |  |  |  |  |
|                |       |                                     |       |  |  |  |  |
|                |       |                                     |       |  |  |  |  |
|                |       |                                     |       |  |  |  |  |
|                |       |                                     |       |  |  |  |  |
|                |       |                                     |       |  |  |  |  |