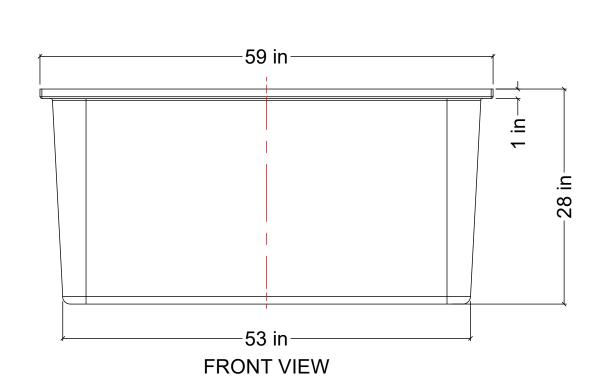

## -52 in-31 1/2in-

**TOP VIEW** 

## NOTES:

- 1. TANK IS MANUFACTURED FROM POLYETHYLENE (PE).
  2. ALL TANK DIMENSIONS ARE SUBJECT TO A +/-3%
  TOLERENCE.
- 3. TANK CAPACITY: 165 I.G. (750 L).

| MATERIALS LIST |       |                                     |       |  |  |  |  |
|----------------|-------|-------------------------------------|-------|--|--|--|--|
|                | ITEMS | DESCRIPTION                         | NOTES |  |  |  |  |
|                | Α     | IRD-165 SECONDARY CONTAINMENT BASIN |       |  |  |  |  |
|                |       |                                     |       |  |  |  |  |
|                |       |                                     |       |  |  |  |  |
|                |       |                                     |       |  |  |  |  |
|                |       |                                     |       |  |  |  |  |
|                |       |                                     |       |  |  |  |  |
|                |       |                                     |       |  |  |  |  |