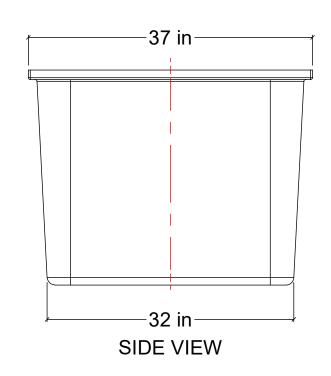

## -52 in-31 1/2in-

**TOP VIEW** 

## NOTES:

- 1. TANK IS MANUFACTURED FROM POLYETHYLENE (PE).
  2. ALL TANK DIMENSIONS ARE SUBJECT TO A +/-3%
  TOLERENCE.
- 3. TANK CAPACITY: 165 I.G. (750 L).

| MATERIALS LIST |       |                                     |       |  |  |  |  |
|----------------|-------|-------------------------------------|-------|--|--|--|--|
|                | ITEMS | DESCRIPTION                         | NOTES |  |  |  |  |
|                | Α     | IRD-165 SECONDARY CONTAINMENT BASIN |       |  |  |  |  |
|                |       |                                     |       |  |  |  |  |
|                |       |                                     |       |  |  |  |  |
|                |       |                                     |       |  |  |  |  |
|                |       |                                     |       |  |  |  |  |
|                |       |                                     |       |  |  |  |  |
|                |       |                                     |       |  |  |  |  |